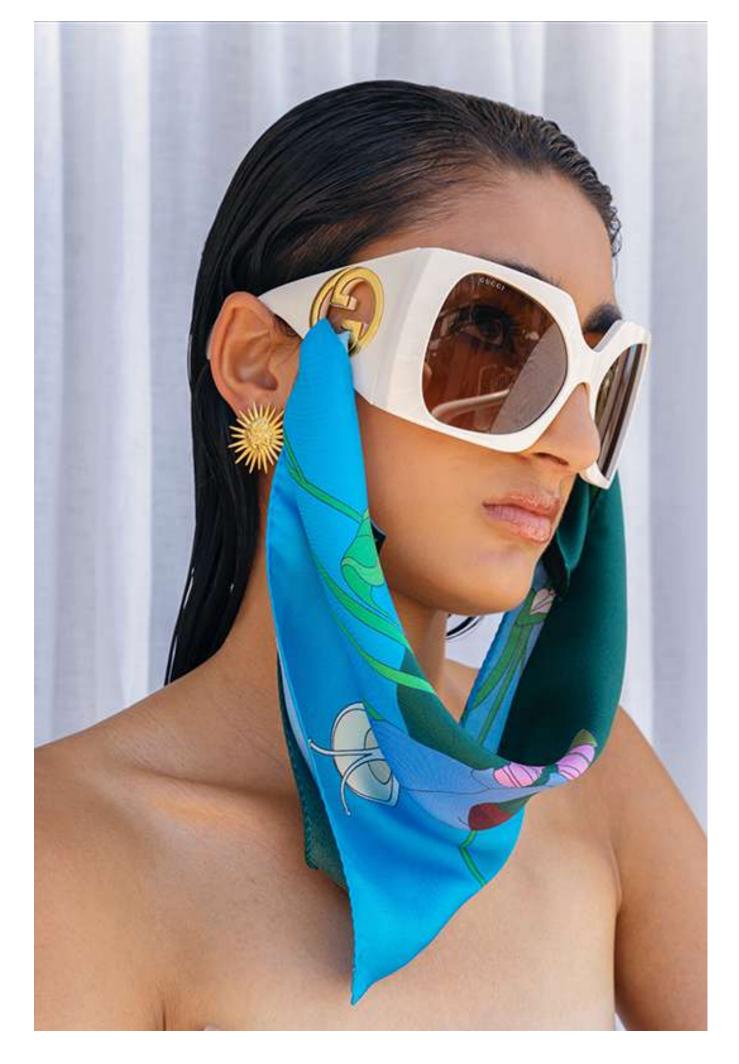

## Look the other way green

Maybe the truth is on the other side.

Dimensions: 35 x 150 cm.
Material: silk twill with

hand-rolled edges (100% silk).

Made: in Greece

(Soufli -Northern Greece).

# Look the other way purple

Maybe the truth is on the other side.

Dimensions: 45 x 45 cm · 90 x 90 cm.

Material: silk twill with

hand-rolled edges (100% silk).

Made: in Greece (Soufli -Northern

Dimensions: 35 x 150 cm.

Material: silk twill with hand-

rolled edges (100% silk).

Made: in Greece (Soufli -Northern