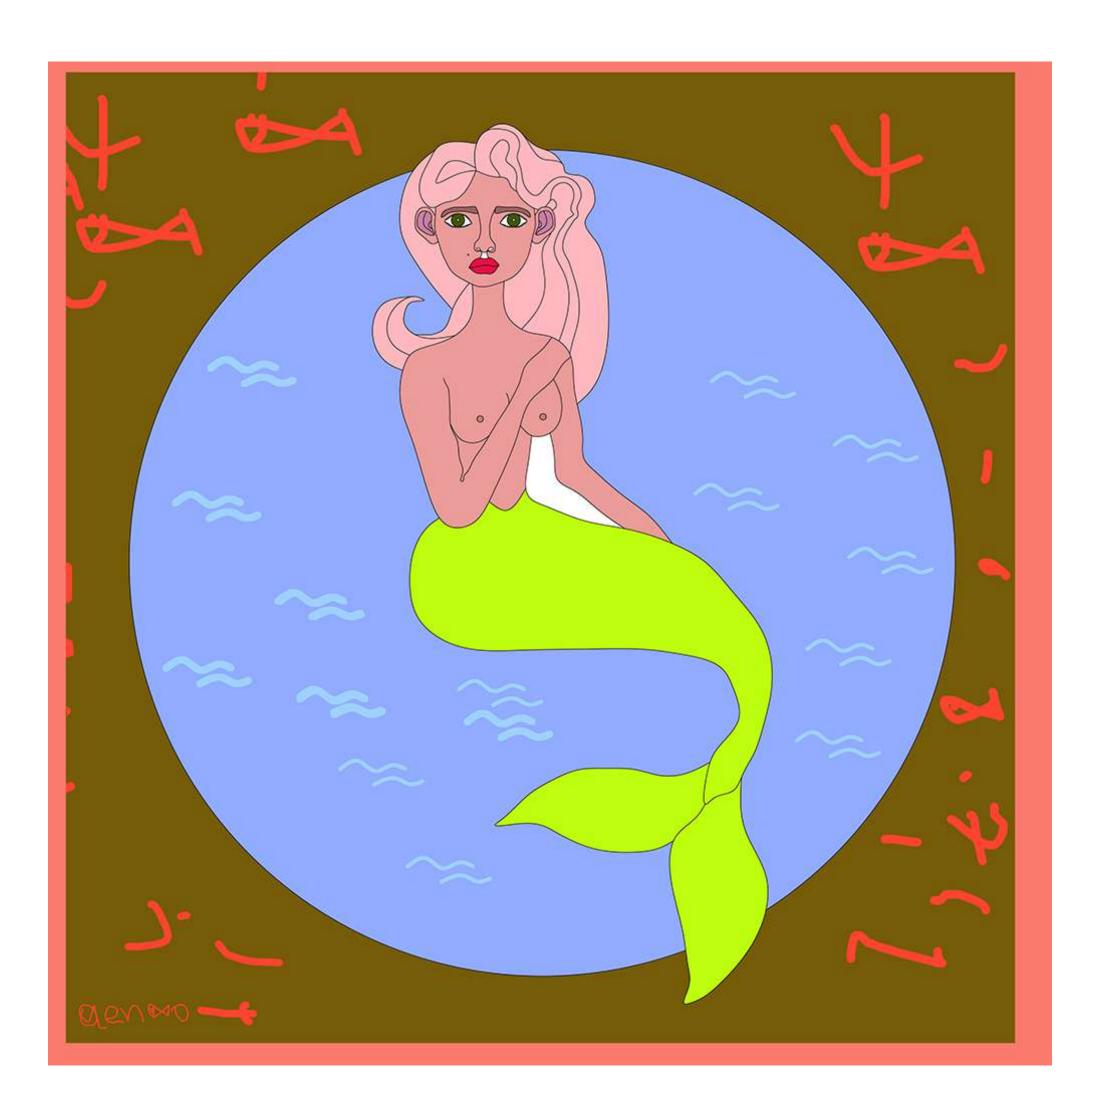

# The mermaid brown

Do mermaids exist?

Does the myth want to stir the waters?

Dimensions: 45 x 45 cm · 90 x 90 cm.

Material: silk twill with

hand-rolled edges (100% silk).
Made: in Greece (Soufli -Northern

### The mermaid lilac

Do mermaids exist?

Does the myth want to stir the waters?