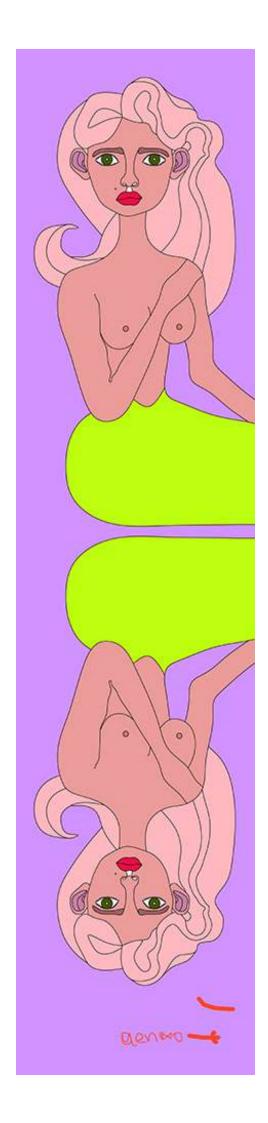

# The mermaid brown

Do mermaids exist?

Does the myth want to stir the waters?

Dimensions: 45 x 45 cm · 90 x 90 cm.

Material: silk twill with

hand-rolled edges (100% silk).
Made: in Greece (Soufli -Northern

### The mermaid lilac

Do mermaids exist?

Does the myth want to stir the waters?