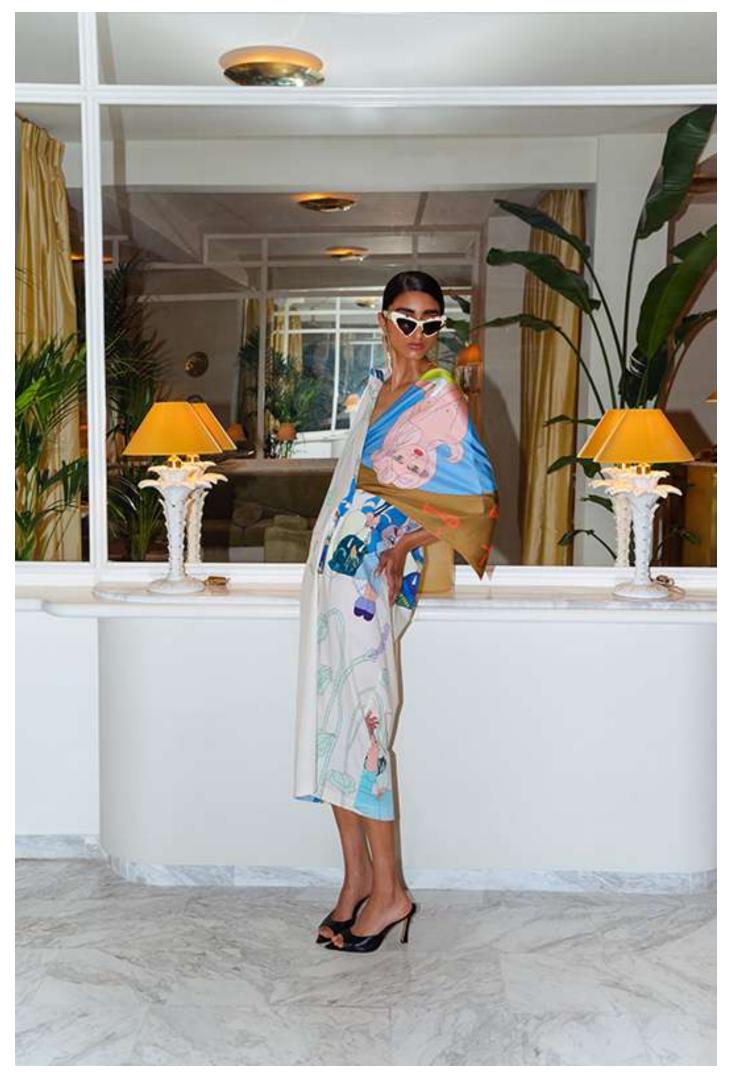

# The mermaid brown

Do mermaids exist?

Does the myth want to stir the waters?

Dimensions: 45 x 45 cm · 90 x 90 cm.

Material: silk twill with

hand-rolled edges (100% silk).
Made: in Greece (Soufli -Northern

### The mermaid lilac

Do mermaids exist?

Does the myth want to stir the waters?