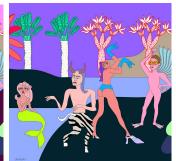

# Pink island pink

The myth says that the treasure is on the island...but the island has mermaids.

### Pink island blue

The myth says that the treasure is on the island...but the island has mermaids.