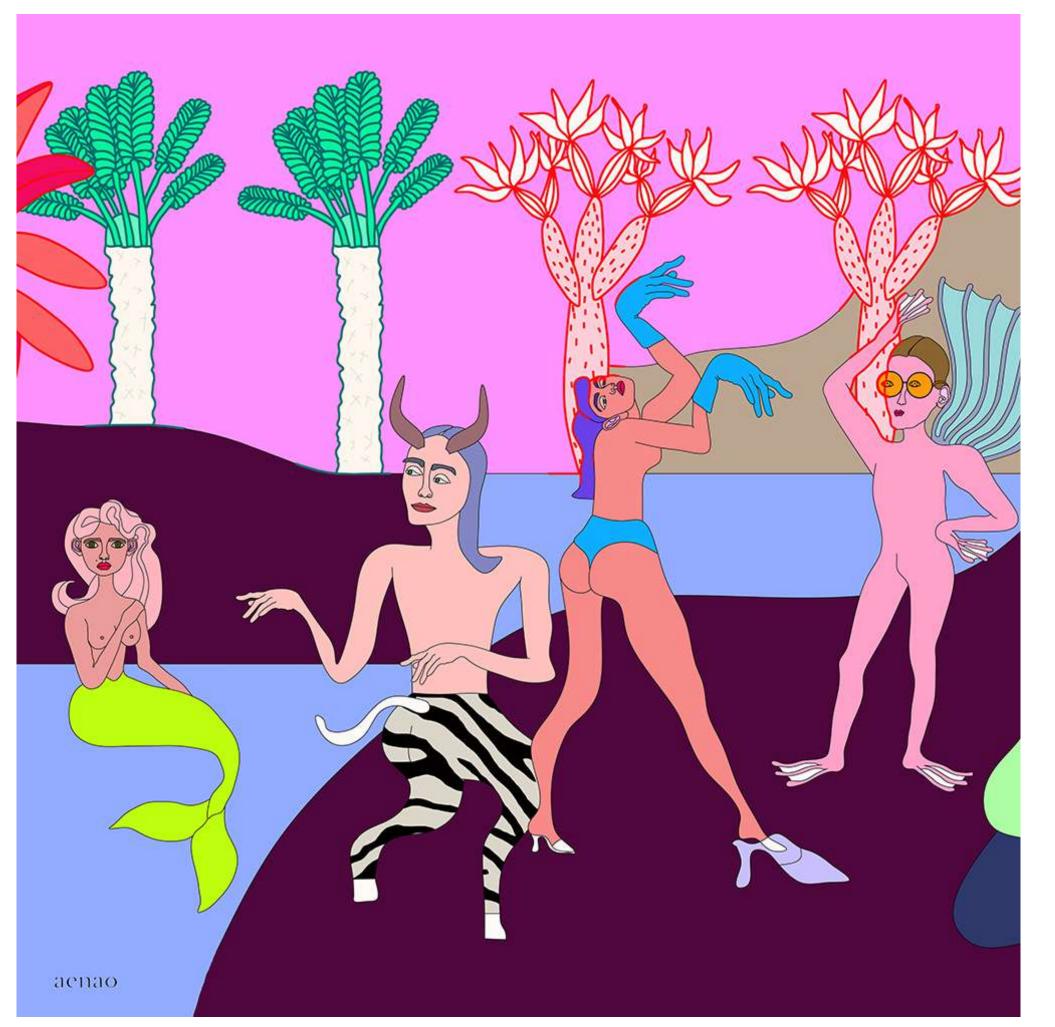

### **a C 1 1 a o**

SS24

aenaoscarves

.Do mermaids exist?

# The mermaid brown

Do mermaids exist?

Does the myth want to stir the waters?

Dimensions: 45 x 45 cm · 90 x 90 cm.

Material: silk twill with

hand-rolled edges (100% silk).
Made: in Greece (Soufli -Northern

### The mermaid lilac

Do mermaids exist?

Does the myth want to stir the waters?

#### Product info

Dimensions: 35 x 150 cm.

Material: silk twill with hand-

rolled edges (100% silk).

Made: in Greece (Soufli -Northern

SS24 45\*45cm/90\*90cm

(green)

Look the other way (purple)