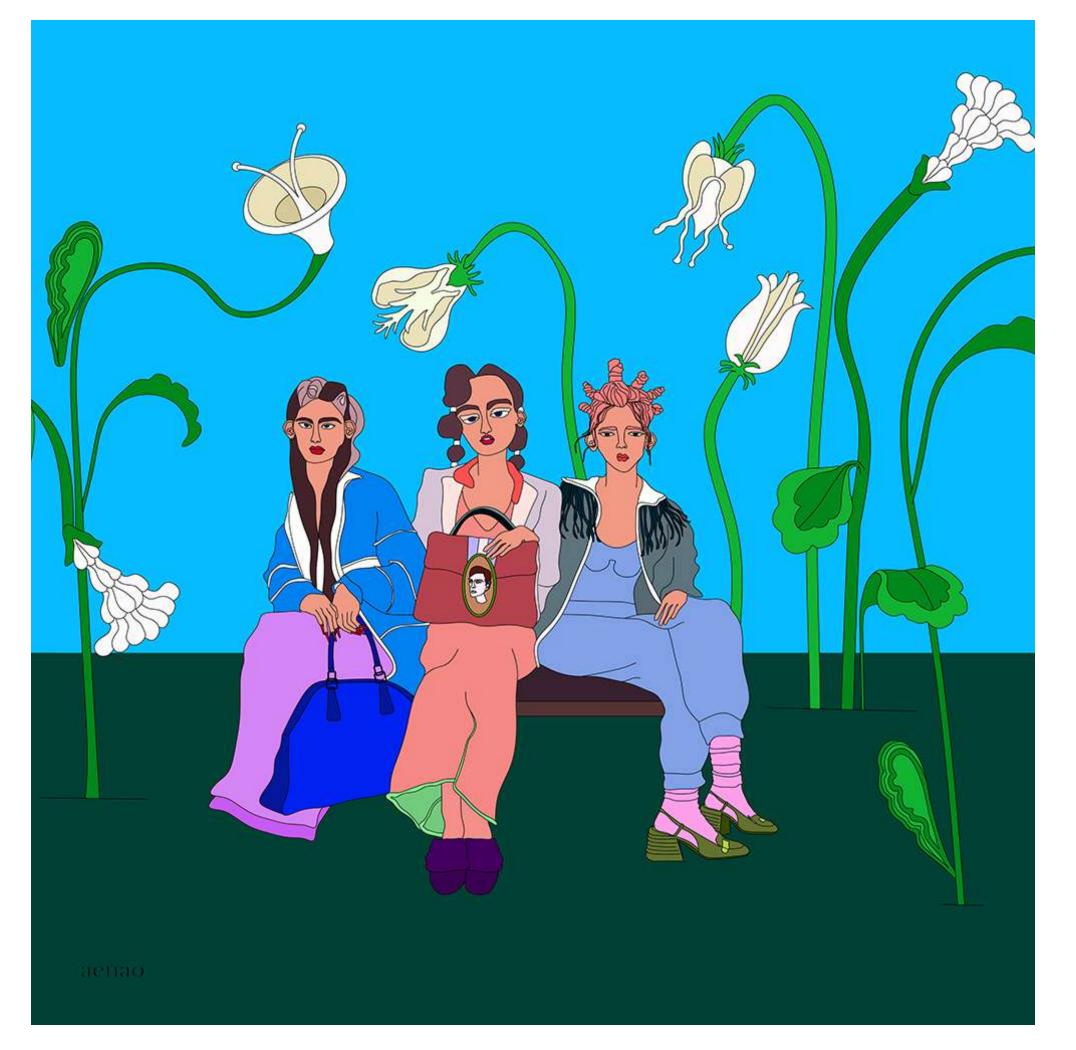

## Three green

When you have company do you need to talk? If you talk, does that mean you have company?

# Three yellow

When you have company do you need to talk? If you talk, does that mean you have company?