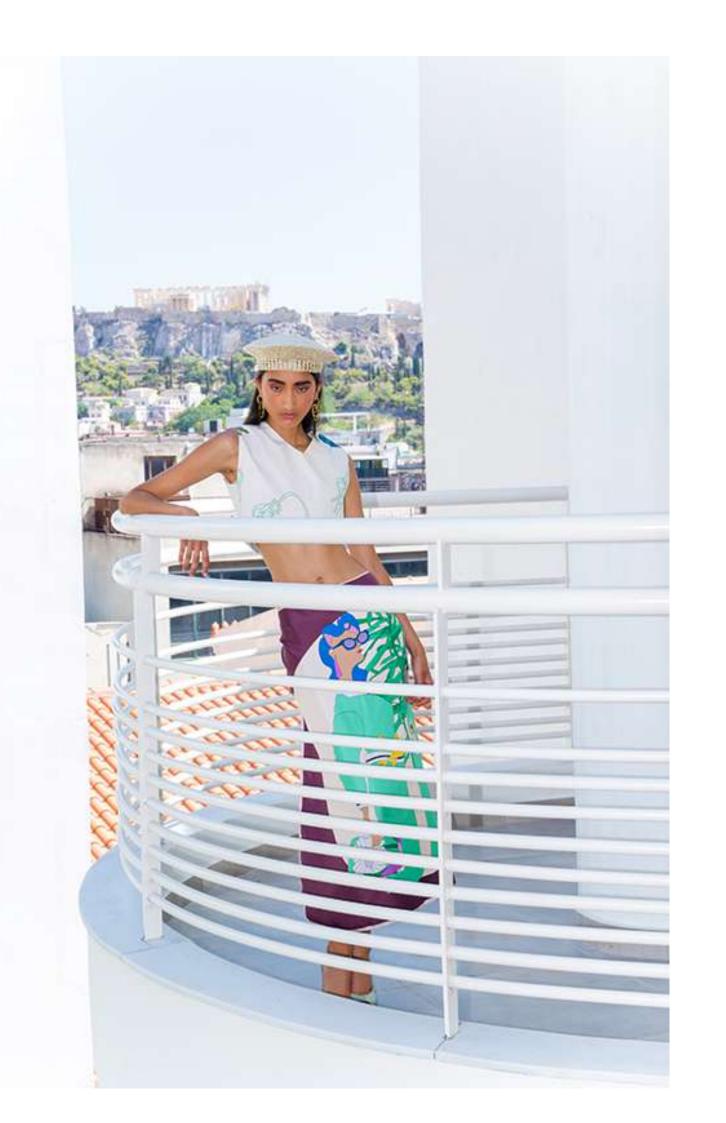

# Pink island pink

The myth says that the treasure is on the island...but the island has mermaids.

### Pink island blue

The myth says that the treasure is on the island...but the island has mermaids.