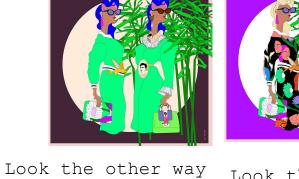

## Look the other way green

Maybe the truth is on the other side.

Dimensions: 35 x 150 cm.
Material: silk twill with

hand-rolled edges (100% silk).

Made: in Greece

(Soufli -Northern Greece).