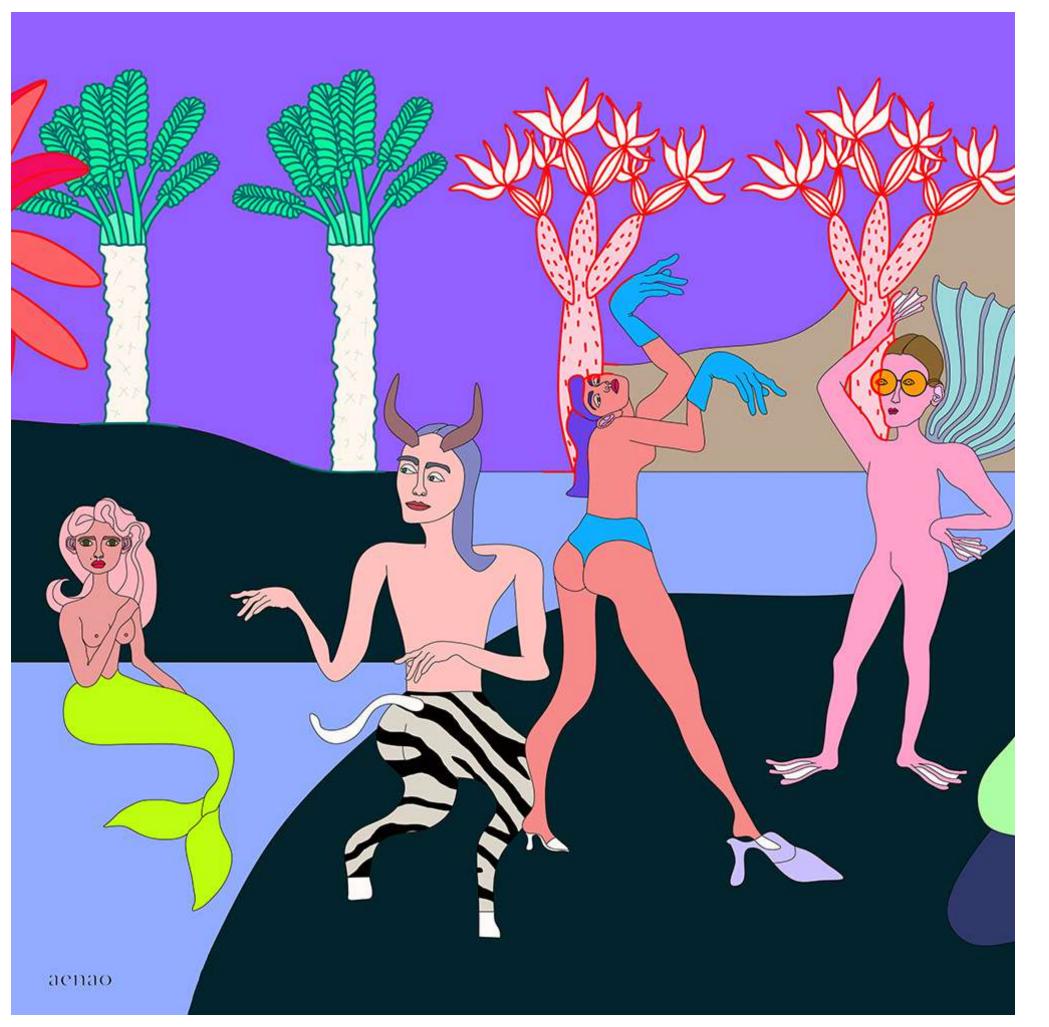

### **a C 1 1 a o**

SS24

aenaoscarves

.Do mermaids exist?

# Pink island pink

The myth says that the treasure is on the island...but the island has mermaids.

### Pink island blue

The myth says that the treasure is on the island...but the island has mermaids.