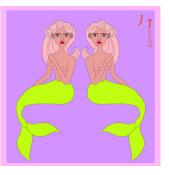

# The mermaid brown

Do mermaids exist?

Does the myth want to stir the waters?

Dimensions: 45 x 45 cm · 90 x 90 cm.

Material: silk twill with

hand-rolled edges (100% silk).
Made: in Greece (Soufli -Northern

### The mermaid lilac

Do mermaids exist?

Does the myth want to stir the waters?