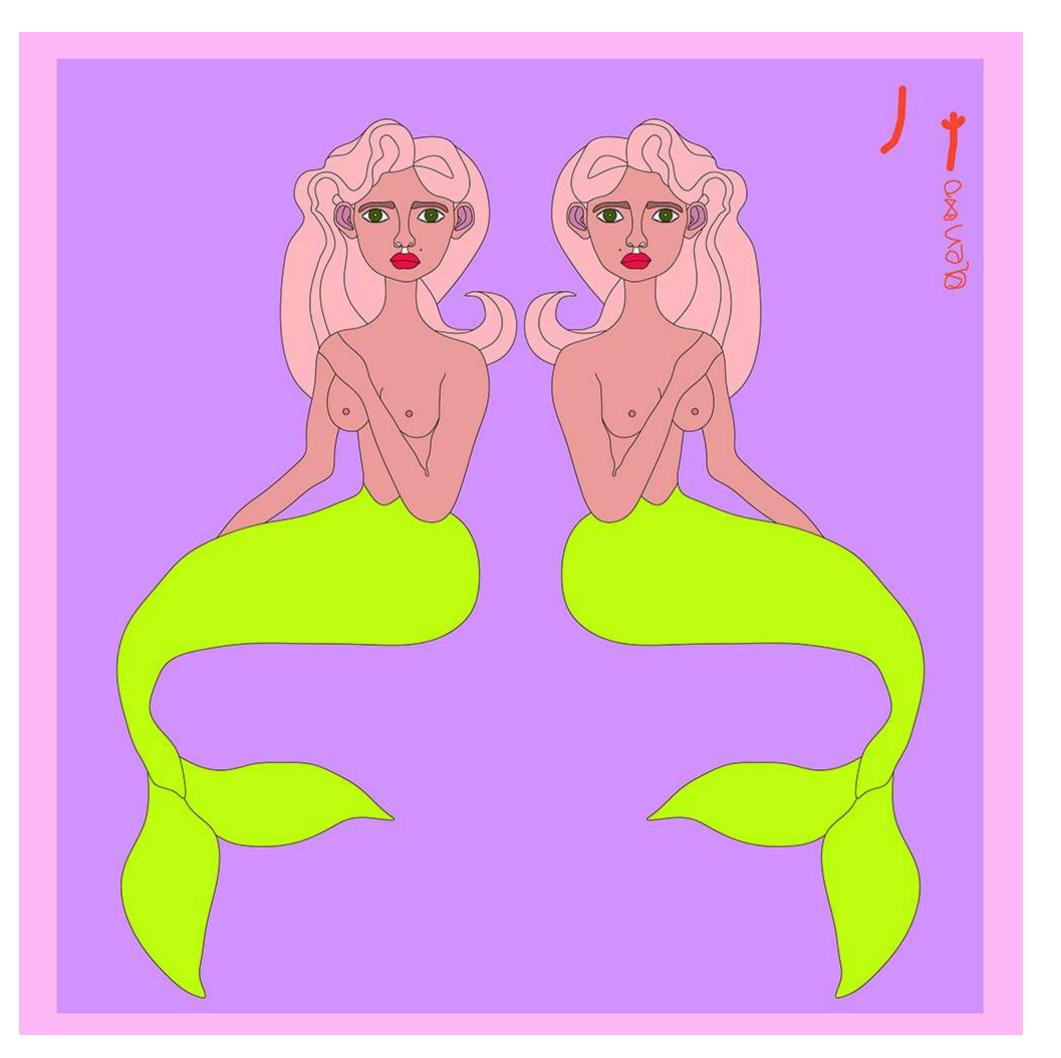

# The mermaid brown

Do mermaids exist?

Does the myth want to stir the waters?

Dimensions: 45 x 45 cm · 90 x 90 cm.

Material: silk twill with

hand-rolled edges (100% silk).
Made: in Greece (Soufli -Northern

### The mermaid lilac

Do mermaids exist?

Does the myth want to stir the waters?