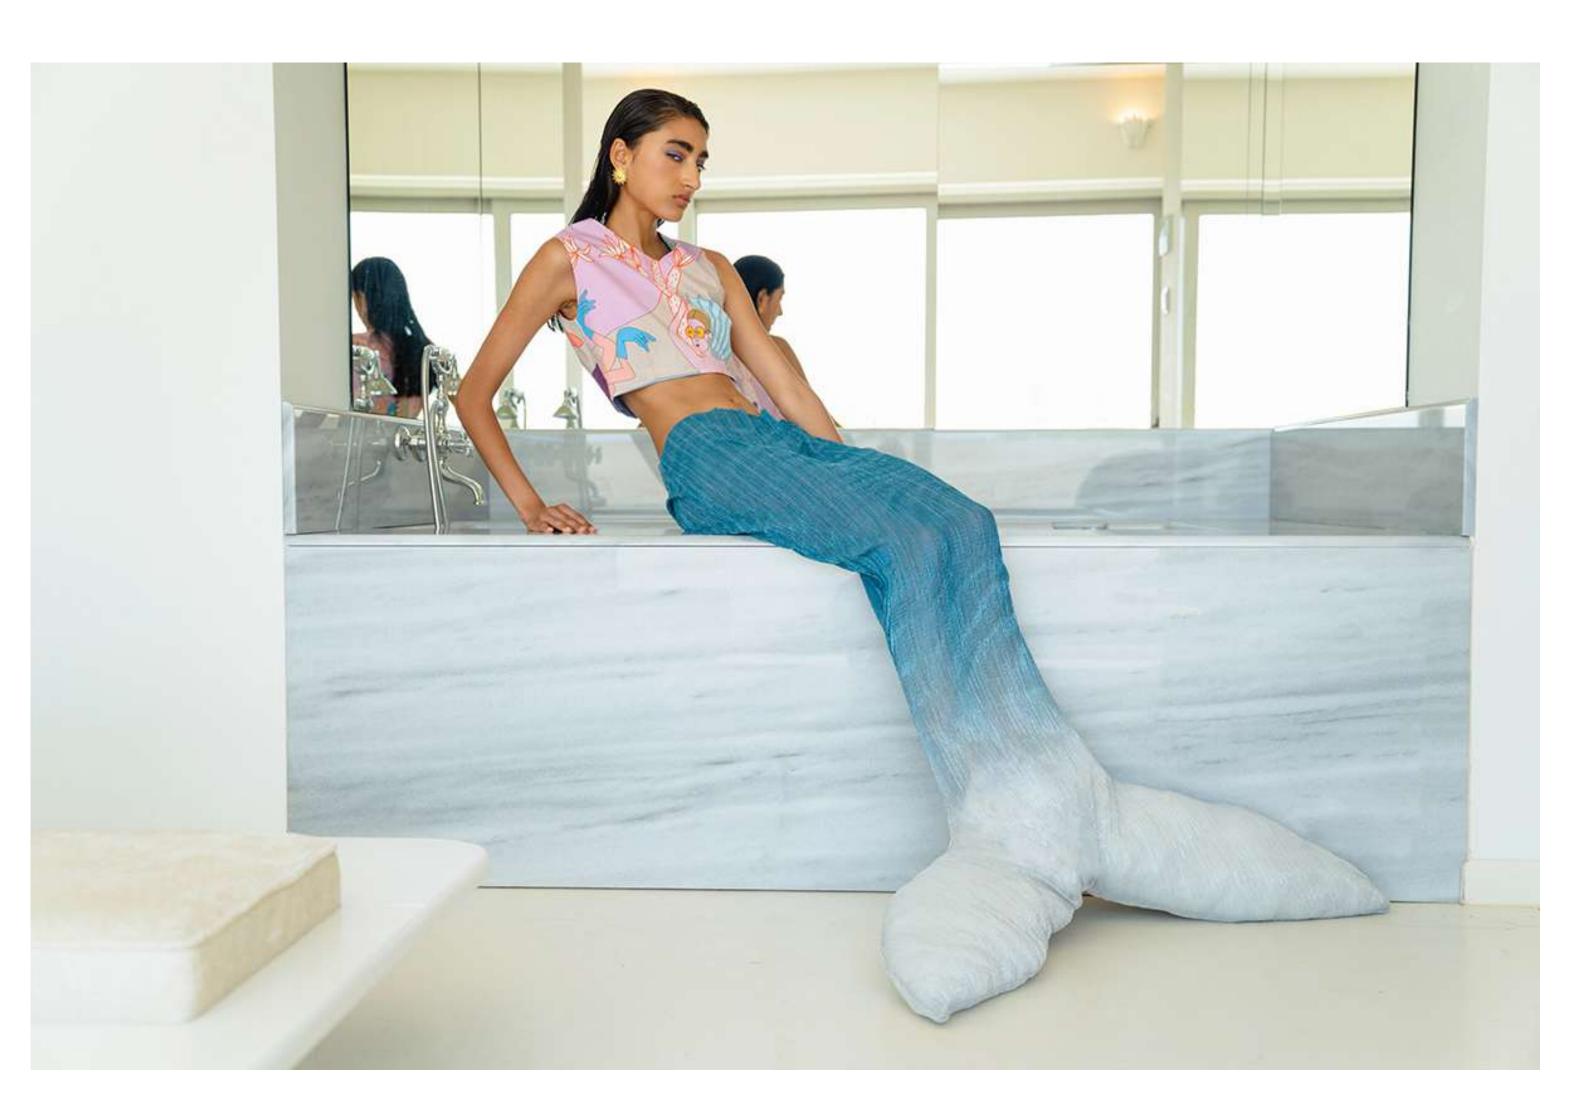

# The mermaid brown

Do mermaids exist?

Does the myth want to stir the waters?

Dimensions: 45 x 45 cm · 90 x 90 cm.

Material: silk twill with

hand-rolled edges (100% silk).
Made: in Greece (Soufli -Northern

### The mermaid lilac

Do mermaids exist?

Does the myth want to stir the waters?