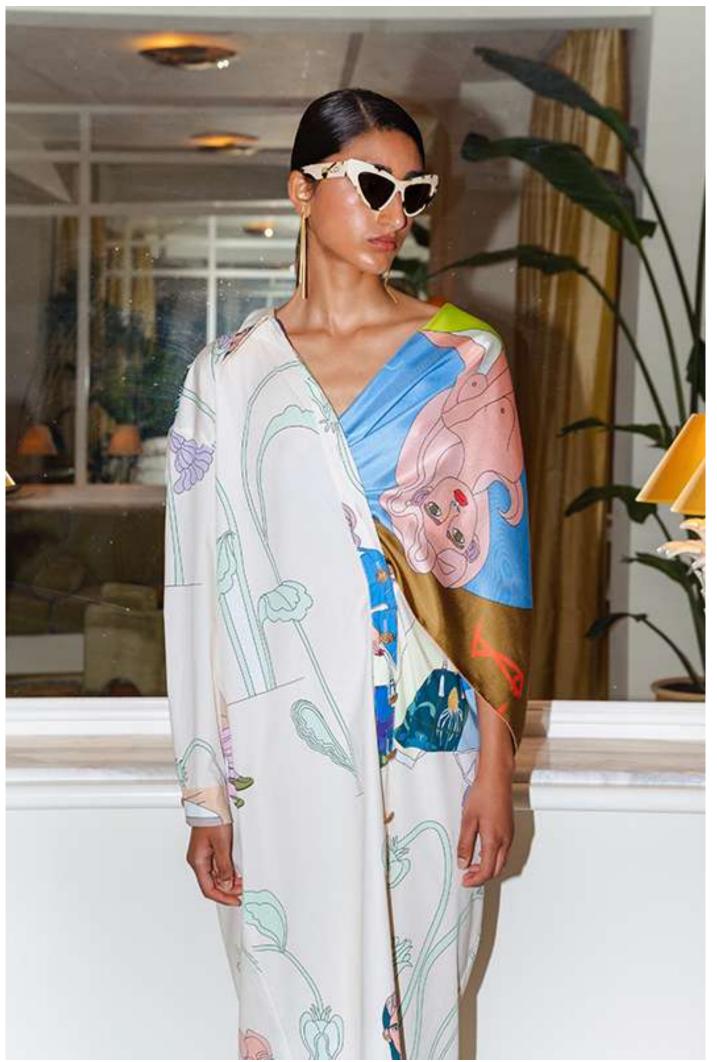

# The mermaid brown

Do mermaids exist?

Does the myth want to stir the waters?

Dimensions: 45 x 45 cm · 90 x 90 cm.

Material: silk twill with

hand-rolled edges (100% silk).
Made: in Greece (Soufli -Northern

### The mermaid lilac

Do mermaids exist?

Does the myth want to stir the waters?