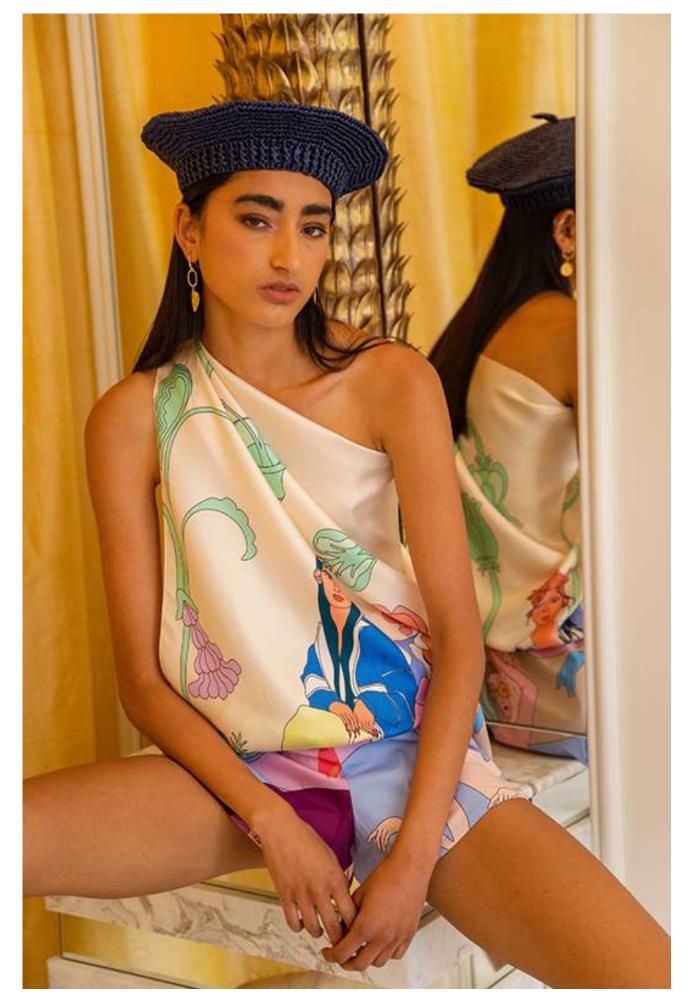

# The mermaid brown

Do mermaids exist?

Does the myth want to stir the waters?

Dimensions: 45 x 45 cm · 90 x 90 cm.

Material: silk twill with

hand-rolled edges (100% silk).
Made: in Greece (Soufli -Northern

### The mermaid lilac

Do mermaids exist?

Does the myth want to stir the waters?

#### Product info

Dimensions: 35 x 150 cm.

Material: silk twill with hand-

rolled edges (100% silk).

Made: in Greece (Soufli -Northern

SS24 45\*45cm/90\*90cm

(green)

Look the other way (purple)