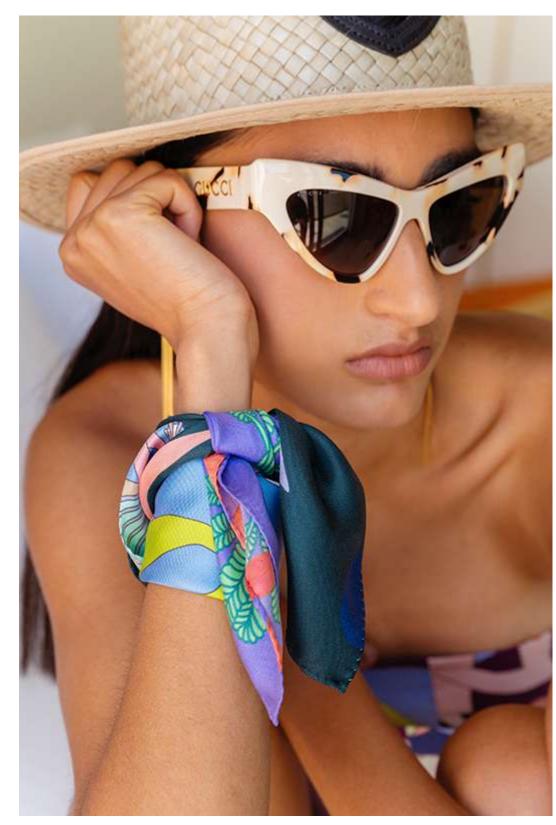

## Look the other way green

Maybe the truth is on the other side.

Dimensions: 35 x 150 cm.
Material: silk twill with

hand-rolled edges (100% silk).

Made: in Greece

(Soufli -Northern Greece).

# Look the other way purple

Maybe the truth is on the other side.

Dimensions: 45 x 45 cm · 90 x 90 cm.

Material: silk twill with

hand-rolled edges (100% silk).

Made: in Greece (Soufli -Northern

Dimensions: 35 x 150 cm.

Material: silk twill with hand-

rolled edges (100% silk).

Made: in Greece (Soufli -Northern