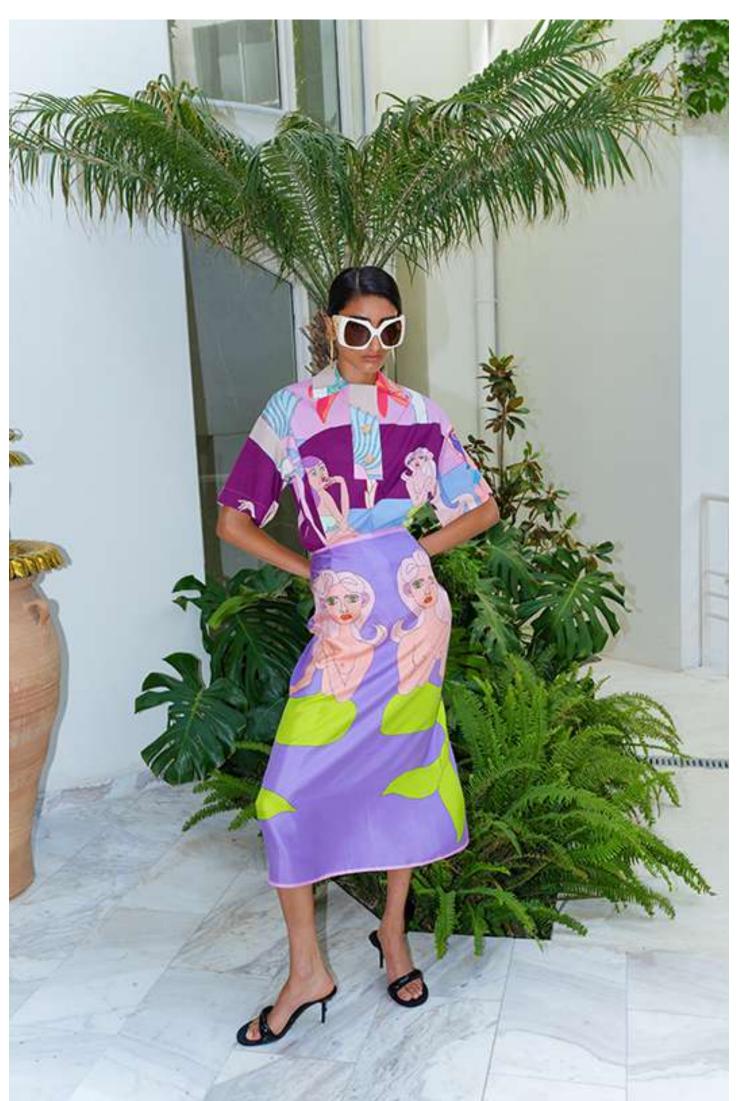

# The mermaid brown

Do mermaids exist?

Does the myth want to stir the waters?

Dimensions: 45 x 45 cm · 90 x 90 cm.

Material: silk twill with

hand-rolled edges (100% silk).
Made: in Greece (Soufli -Northern

### The mermaid lilac

Do mermaids exist?

Does the myth want to stir the waters?