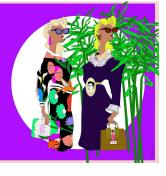

# Look the other way purple

Maybe the truth is on the other side.

Dimensions: 45 x 45 cm · 90 x 90 cm.

Material: silk twill with

hand-rolled edges (100% silk).

Made: in Greece (Soufli -Northern

Dimensions: 35 x 150 cm.

Material: silk twill with hand-

rolled edges (100% silk).

Made: in Greece (Soufli -Northern