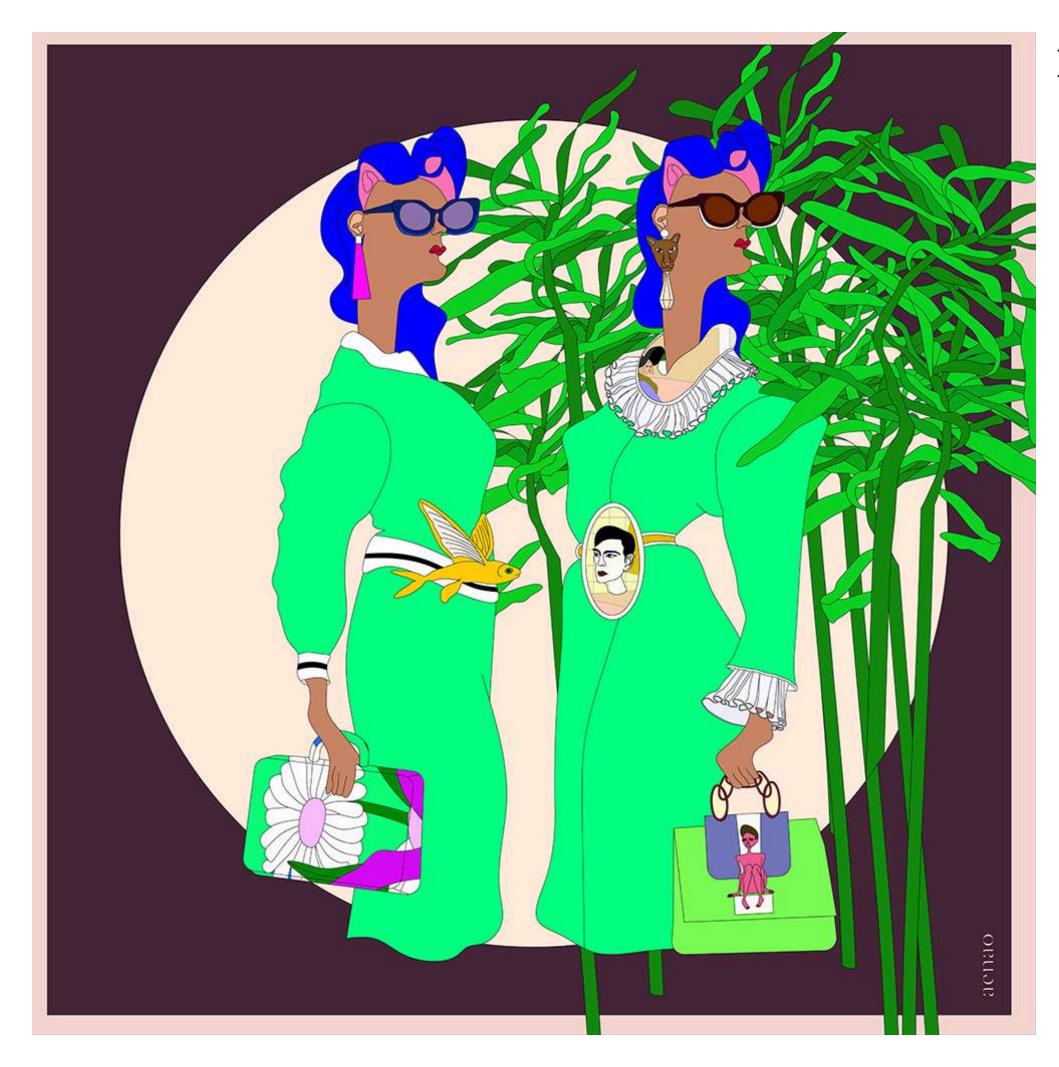

## Three green

When you have company do you need to talk? If you talk, does that mean you have company?

# Three yellow

When you have company do you need to talk? If you talk, does that mean you have company?