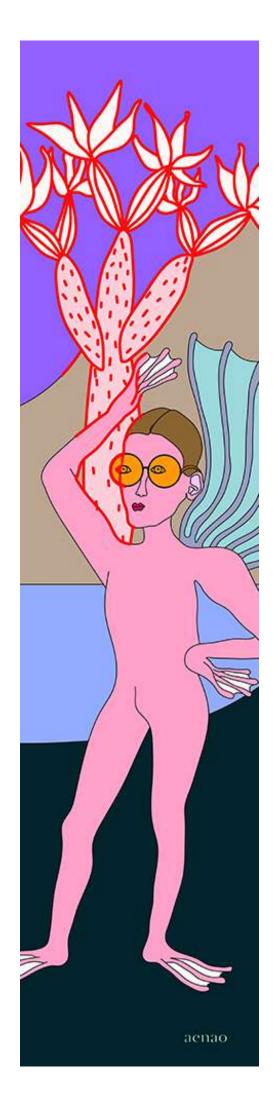

# Pink island pink

The myth says that the treasure is on the island...but the island has mermaids.

### Pink island blue

The myth says that the treasure is on the island...but the island has mermaids.