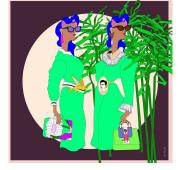

## Look the other way green

Maybe the truth is on the other side.

Dimensions: 35 x 150 cm.
Material: silk twill with

hand-rolled edges (100% silk).

Made: in Greece

(Soufli -Northern Greece).