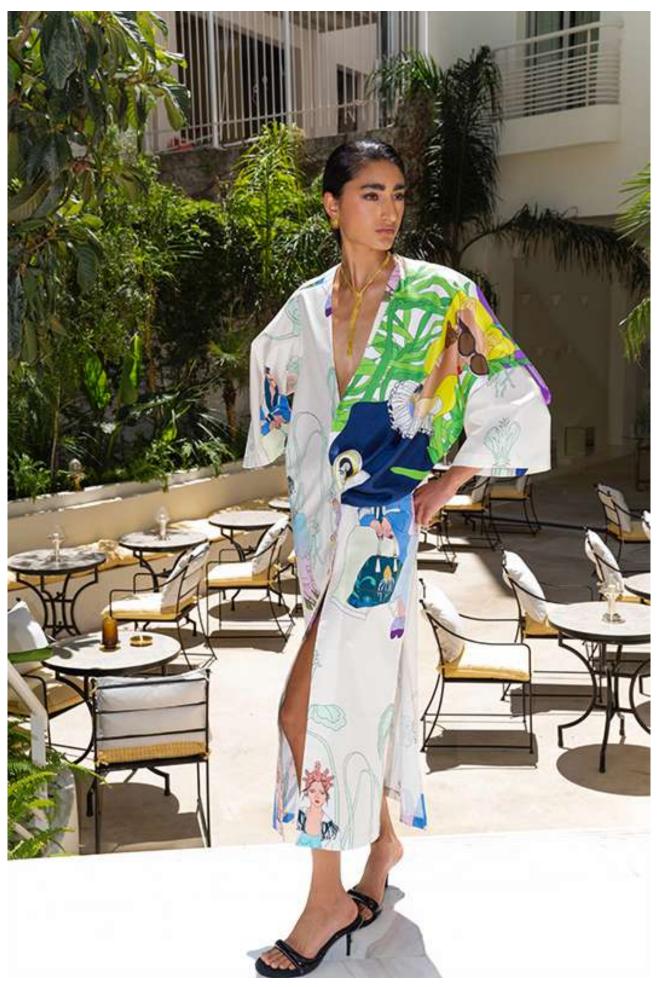

# The mermaid brown

Do mermaids exist?

Does the myth want to stir the waters?

Dimensions: 45 x 45 cm · 90 x 90 cm.

Material: silk twill with

hand-rolled edges (100% silk).
Made: in Greece (Soufli -Northern

### The mermaid lilac

Do mermaids exist?

Does the myth want to stir the waters?