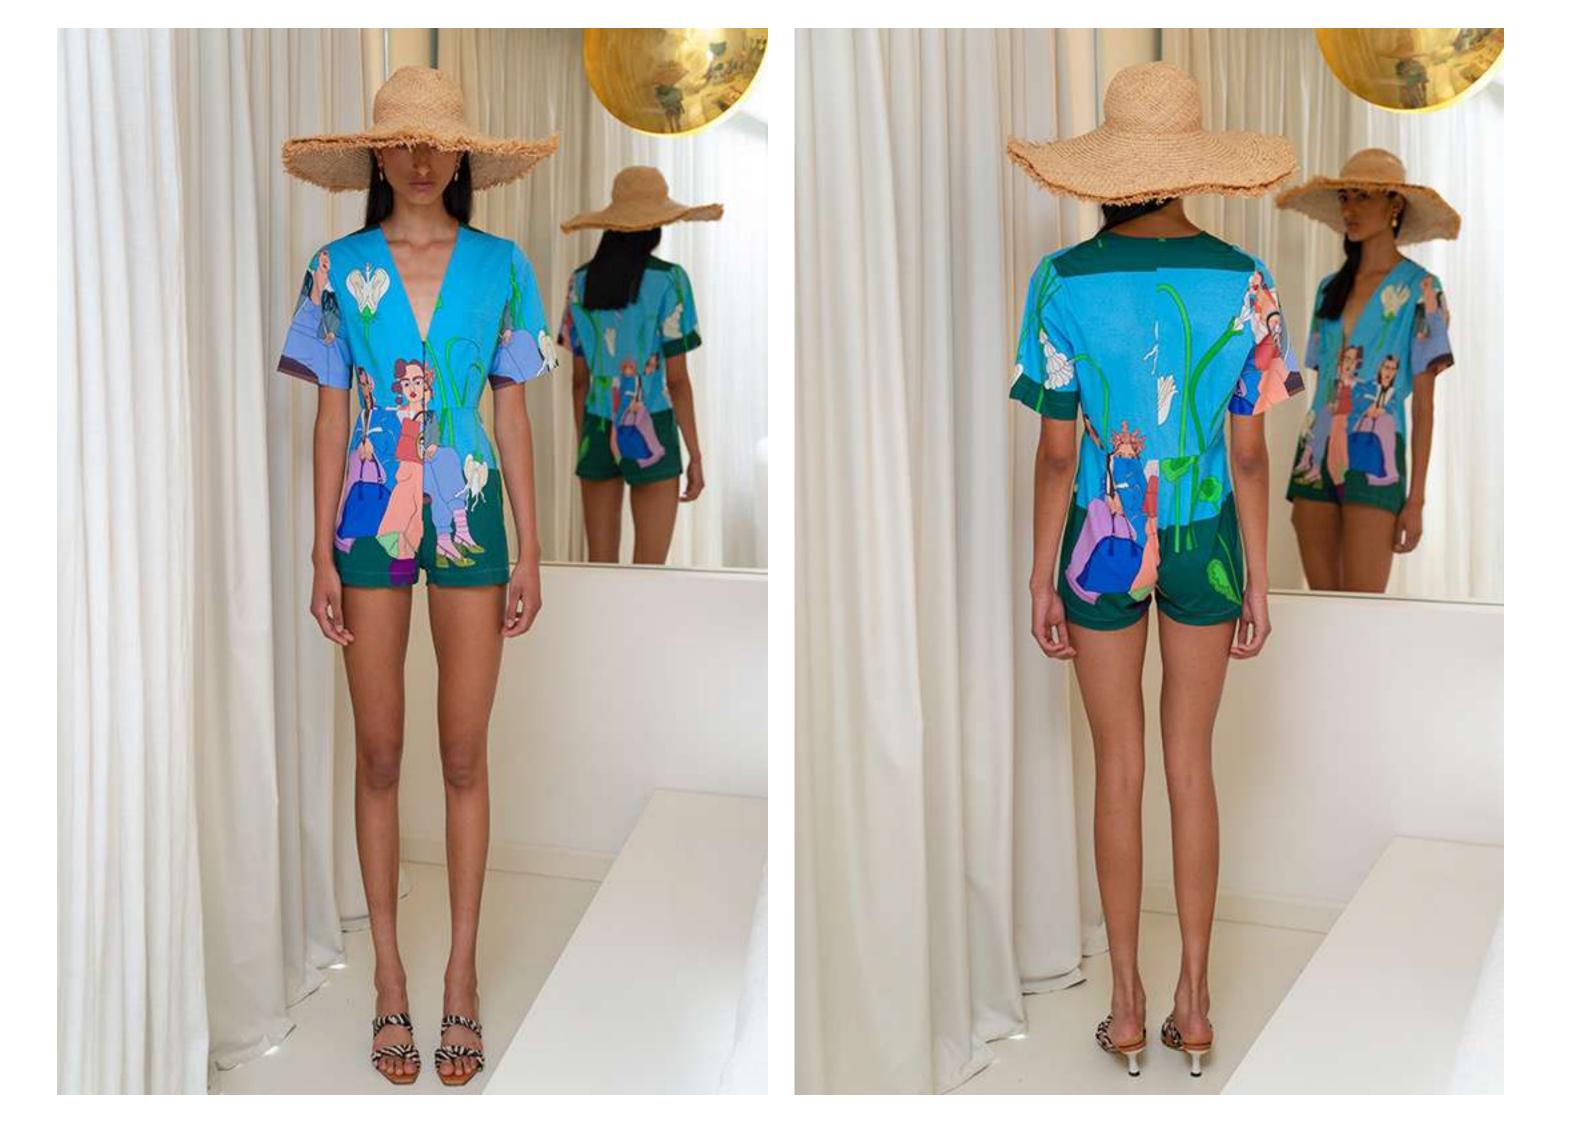

## Shorts

Elasticated waistband.

Loose fit.

Size: s/m-m/l.

Material: Cotton 97% El 3%.

Handmade pattern design.

Each piece of clothing has a unique design since the placement of the design differs on each garment.

## Playsuit

Low cut V-Shaped neckline.

Concealed zip fastening at front.

Slim fit.

Size: s-m-l.

Material: Cotton 97% El 3%.

Handmade pattern design.

Each piece of clothing has a unique design since the placement of the design differs on each garment.