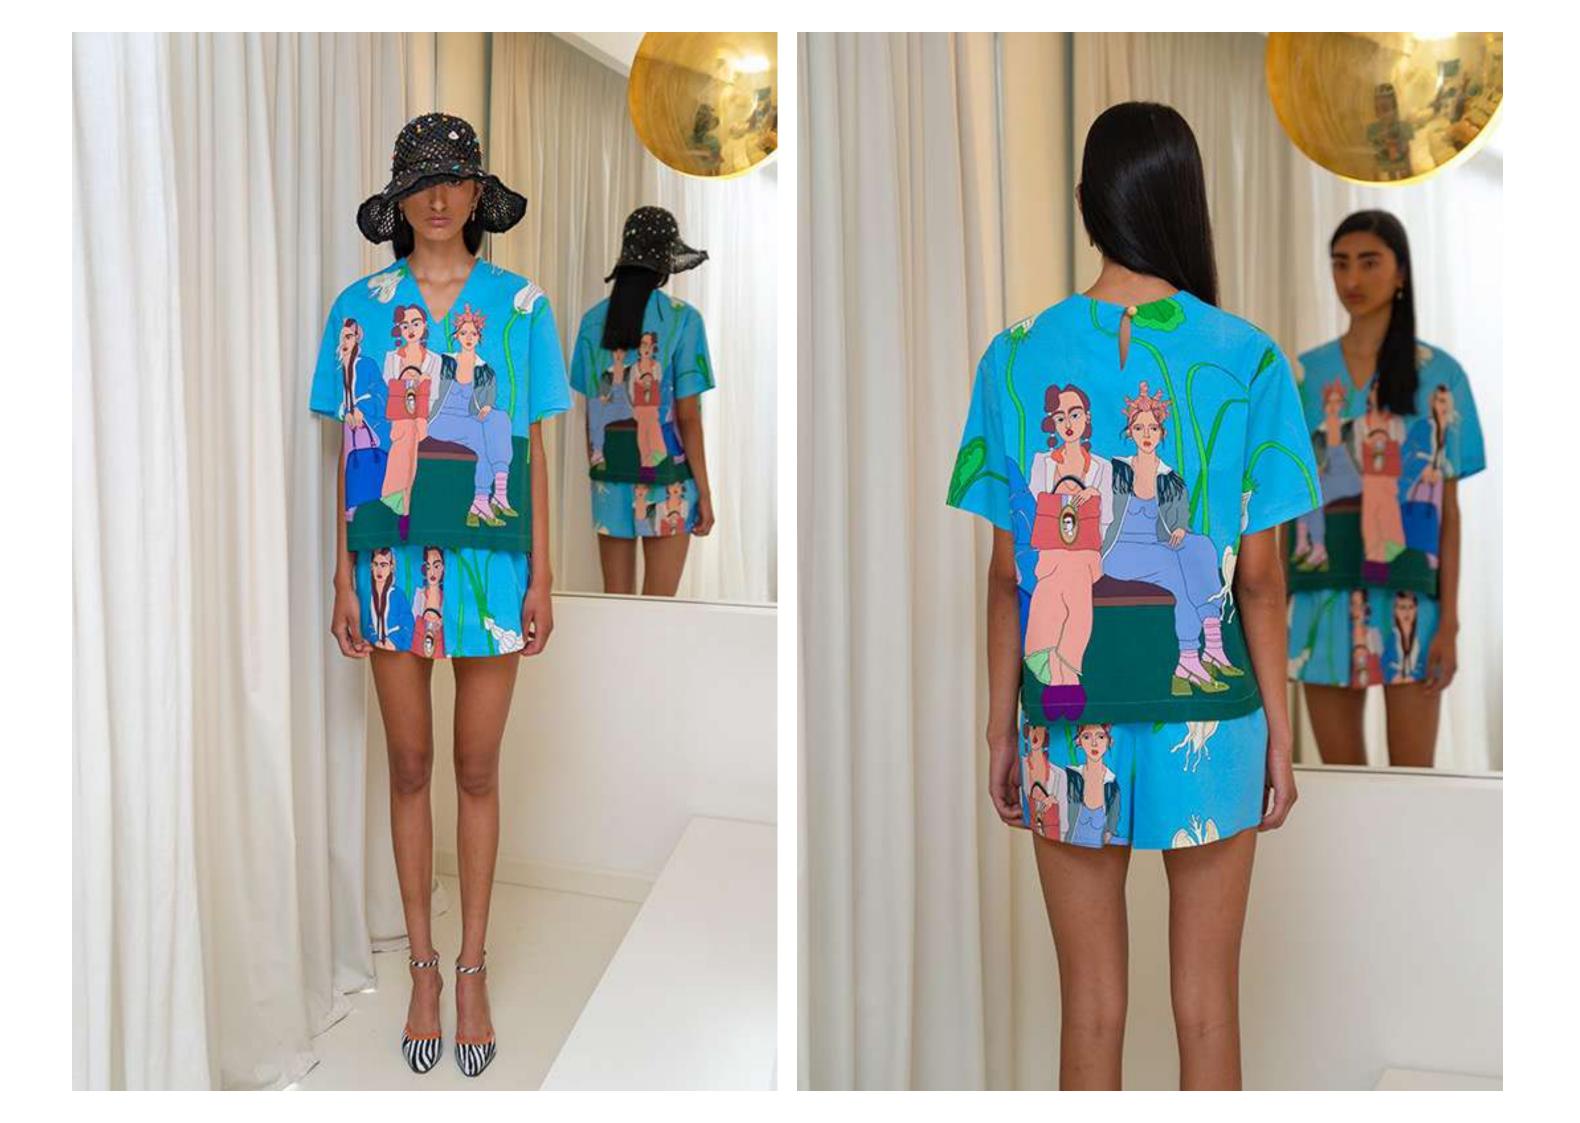

## Long Sleeve Shirt

Shirt-style collar.

Long sleeve with buttoned cuffs.

Button fastening on the front section.

Gold-toned metal buttons.

Size: s/m-m/l.

Material: Cotton 97% El 3%.

Handmade pattern design.

## Shorts

Elasticated waistband.

Loose fit.

Size: s/m-m/l.

Material: Cotton 97% El 3%.

Handmade pattern design.

Each piece of clothing has a unique design since the placement of the design differs on each garment.