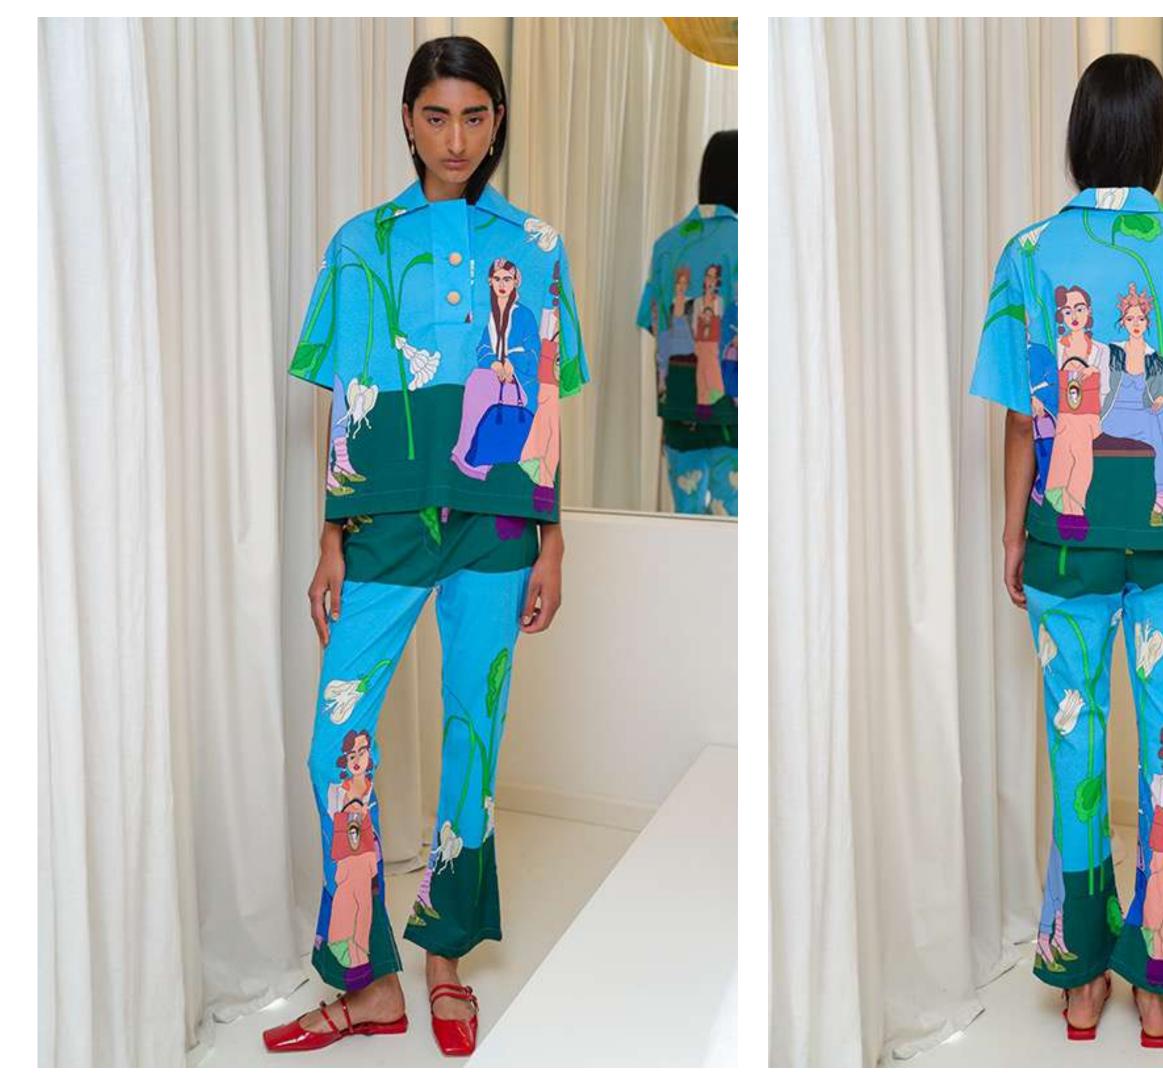

## Polo shirt

Polo collar.

Short sleeve.

Gold-toned metal buttons.

Size: s/m-m/l.

Material: Cotton 97% El 3%.

Handmade pattern design.

Each piece of clothing has a unique design since the placement of the design differs on each garment.