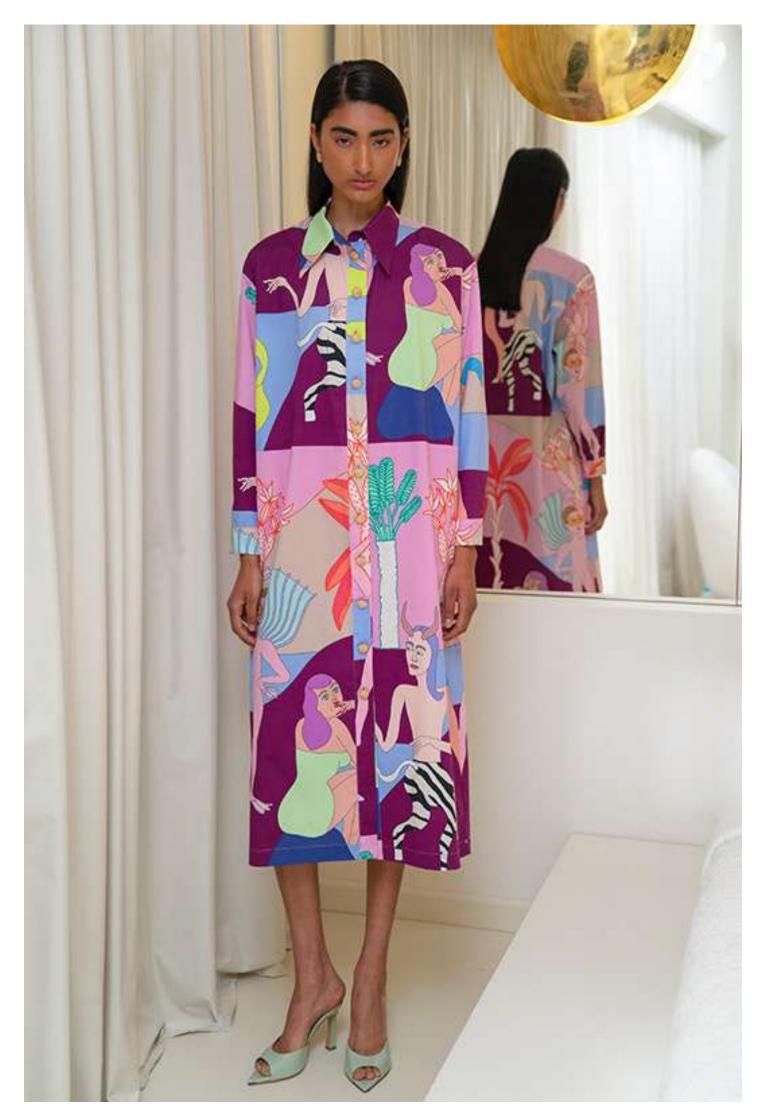

### Shirt Dress

Shirt-style collar.

Long sleeve with buttoned cuffs.

Button-fastenings through front.

Gold-toned metal buttons.

Loose fit.

Size: s/m-m/l.

Material: Cotton 97% El 3%.

Handmade pattern design.

Each piece of clothing has a unique design since the placement of the design differs on each garment.