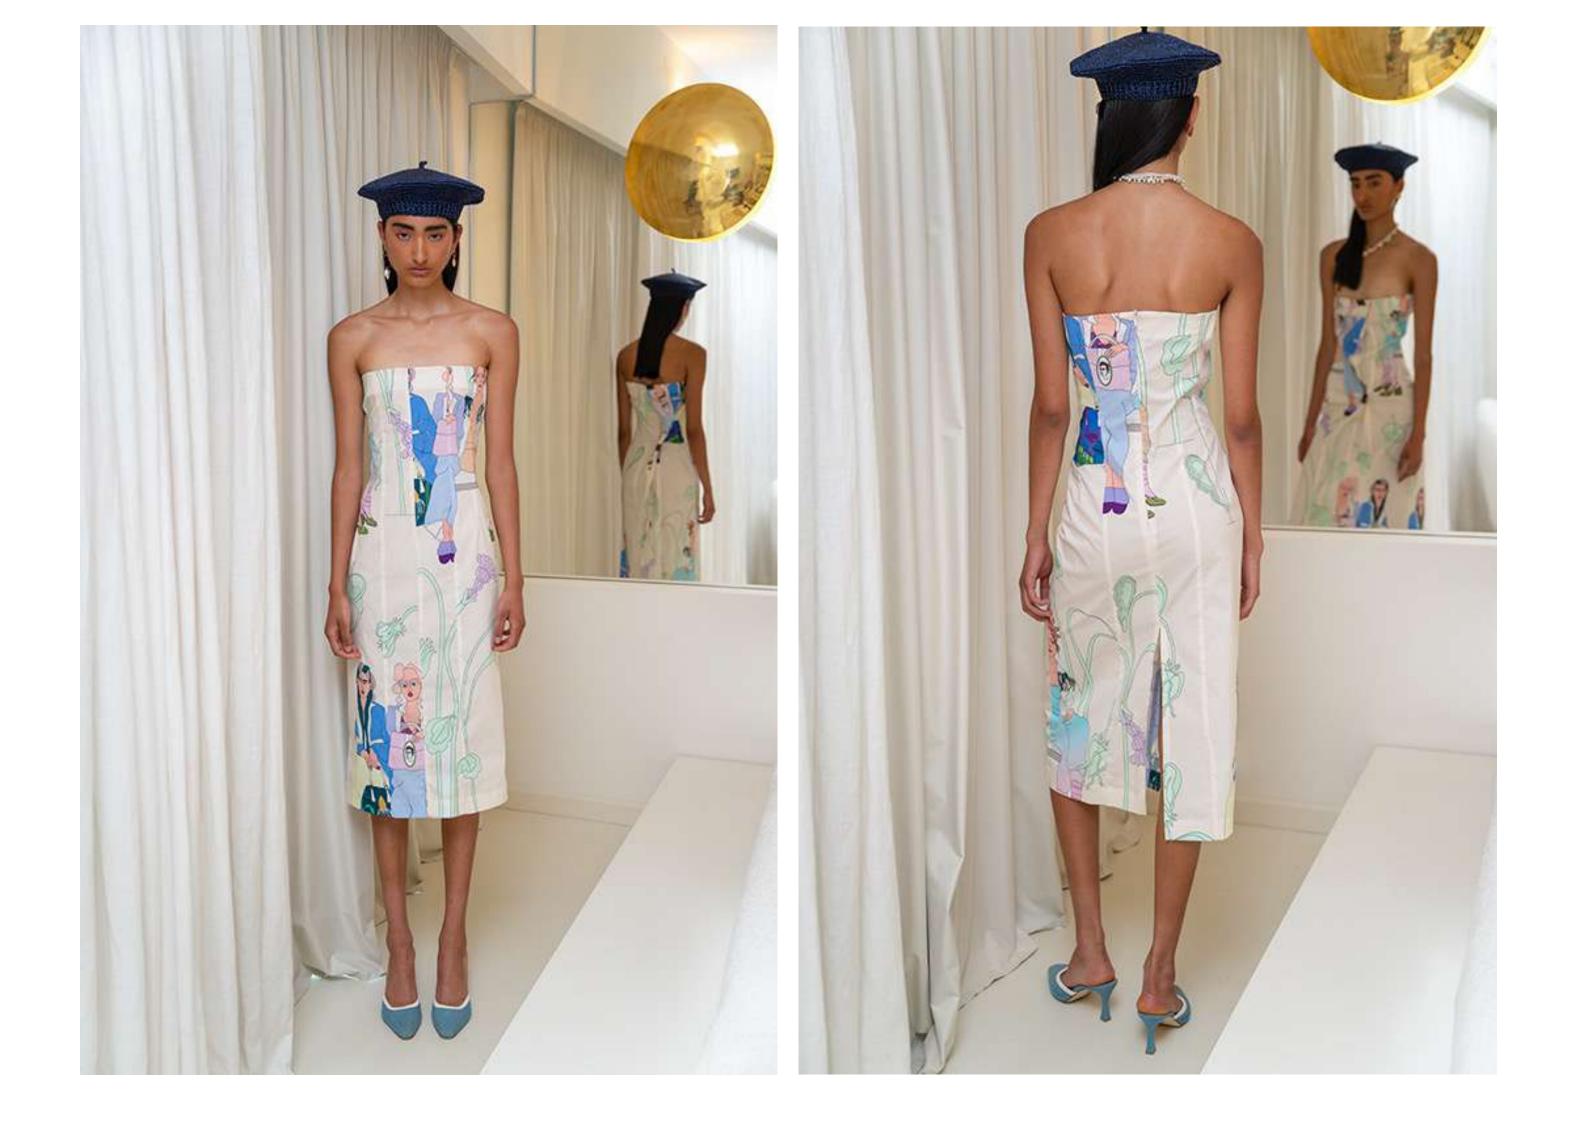

## Strapless Dress

Concealed zip fastening at back.

Close fit at the waist .

Back slit.

Size: s-m-l.

Material: Cotton 97% El 3%.

Handmade pattern design.

Each piece of clothing has a unique design since the placement of the design differs on each garment.