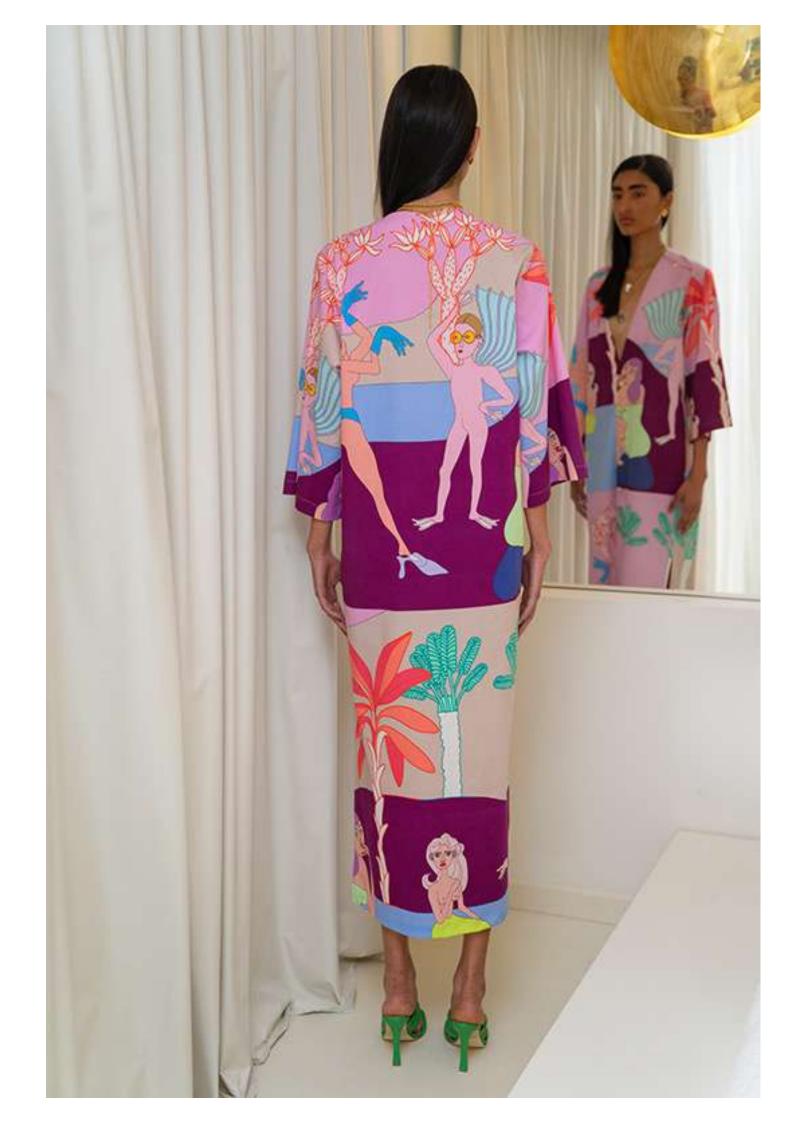

#### Kimono

Low cut V-Shaped neckline.

Button-fastenings through front.

Gold-toned metal buttons.

Side slits.

Size: s/m-m/l.

Material: Cotton 97% El 3%.

Handmade pattern design.

Each piece of clothing has a unique design since the placement of the design differs on each garment.