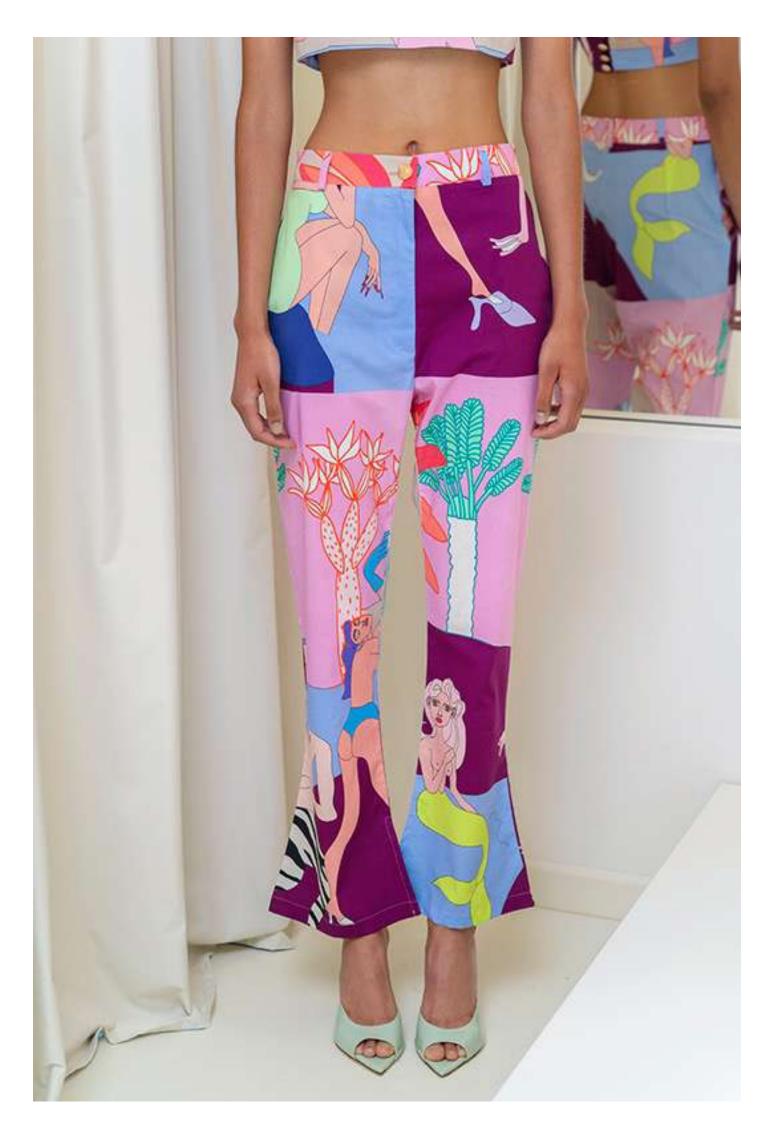

#### Trousers

Concealed zip.

One gold-toned metal button fastening.

Loops.

Side slit pockets.

High waist.

Inner slit on the bottom.

Size: s-m-l.

Material: Cotton 97% El 3%.

Handmade pattern design.

Each piece of clothing has a unique design since the placement of the design differs on each garment.