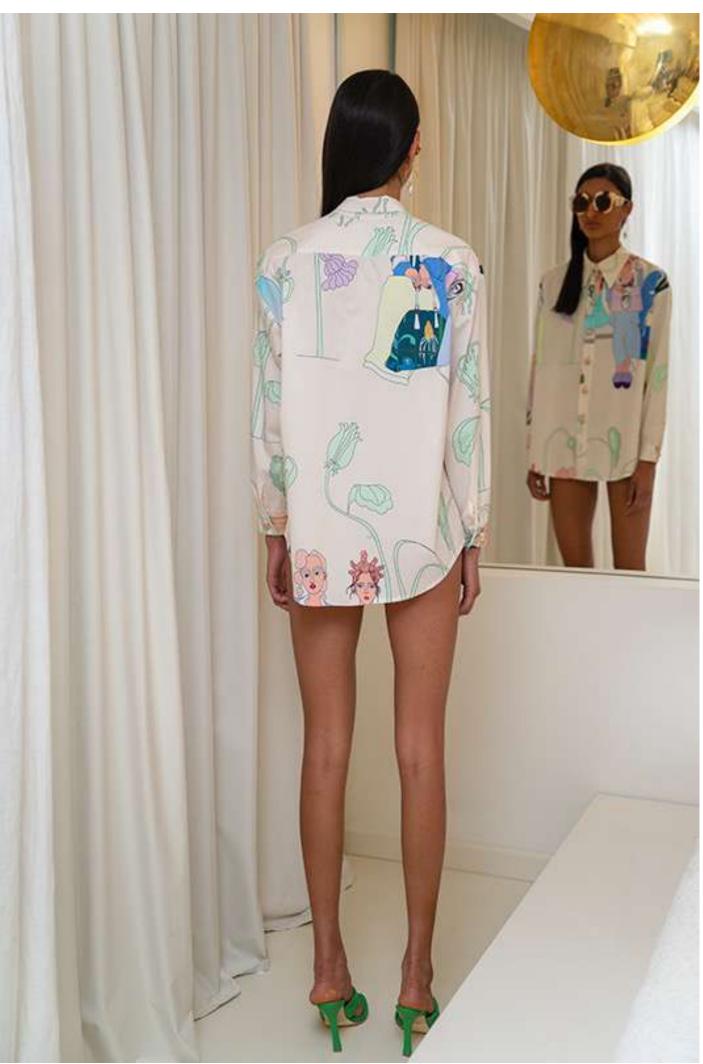

## Long Sleeve Shirt

Shirt-style collar.

Long sleeve with buttoned cuffs.

Button fastening on the front section.

Gold-toned metal buttons.

Size: s/m-m/l.

Material: Cotton 97% El 3%.

Handmade pattern design.

Each piece of clothing has a unique design since the placement of the design differs on each garment.