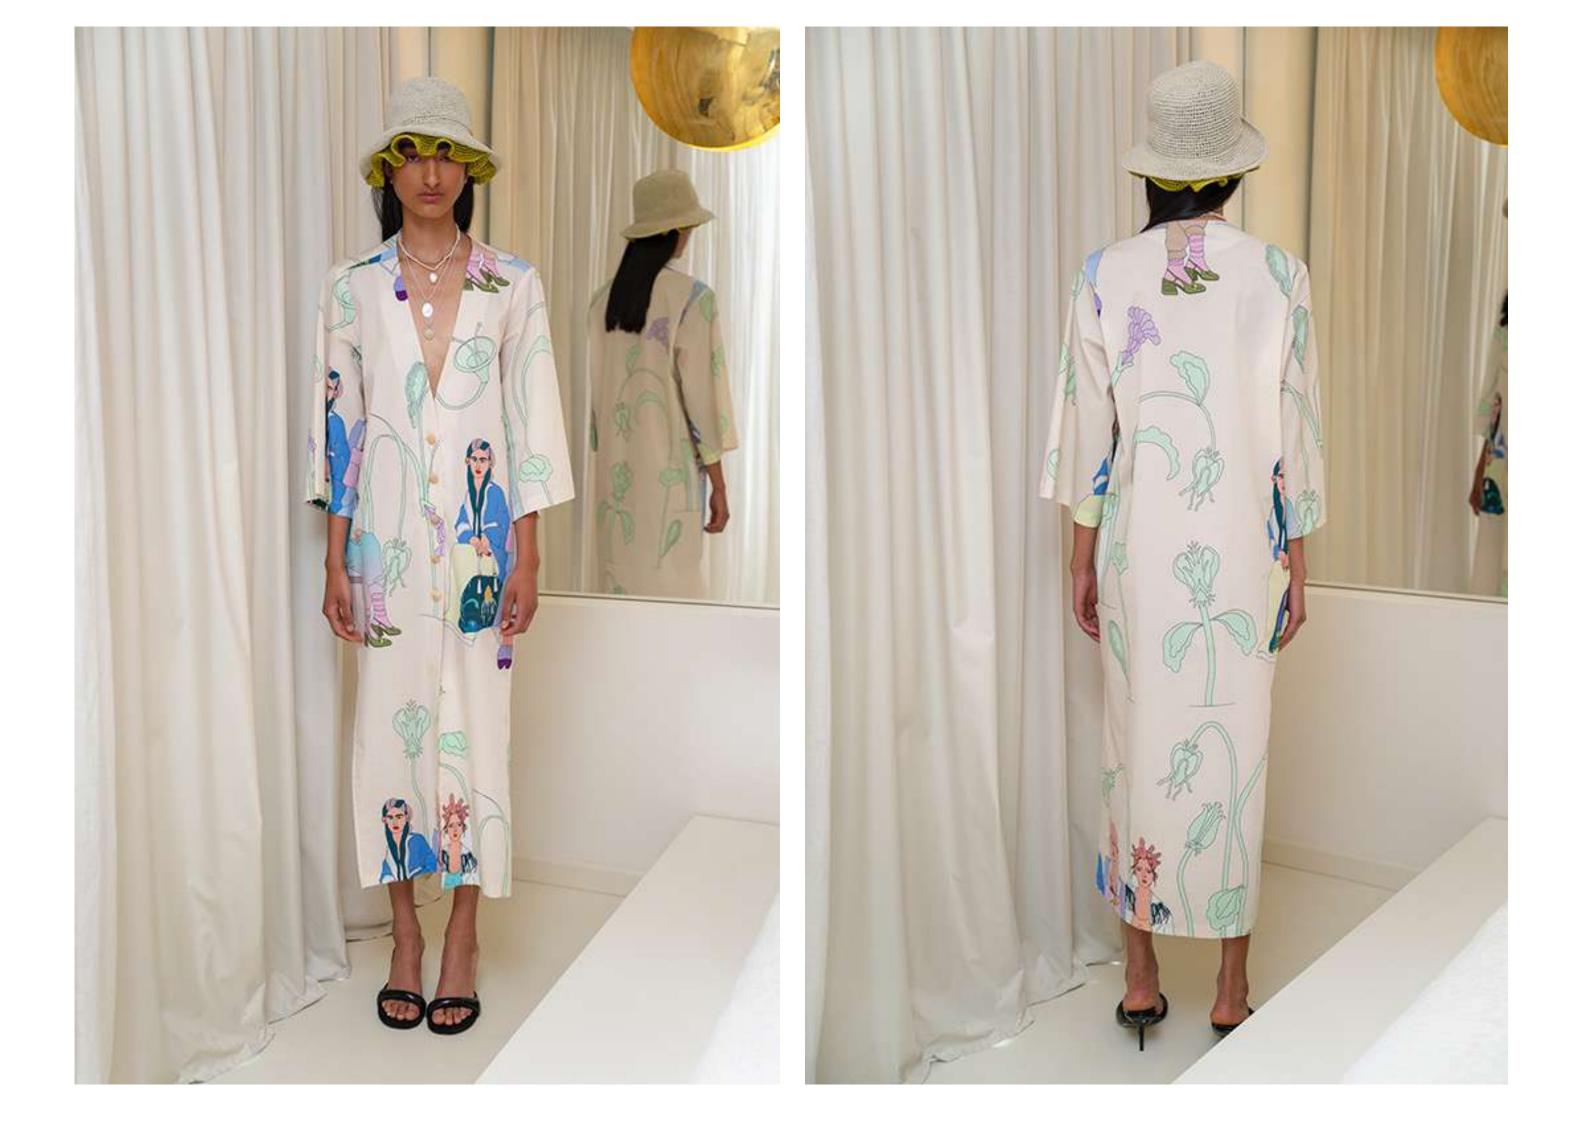

#### Kimono

Low cut V-Shaped neckline.

Button-fastenings through front.

Gold-toned metal buttons.

Side slits.

Size: s/m-m/l.

Material: Cotton 97% El 3%.

Handmade pattern design.

Each piece of clothing has a unique design since the placement of the design differs on each garment.

## Kimono

Low cut V-Shaped neckline.

Button-fastenings through front.

Gold-toned metal buttons.

Side slits.

Size: s/m-m/l.

Material: Cotton 97% El 3%.

Handmade pattern design.