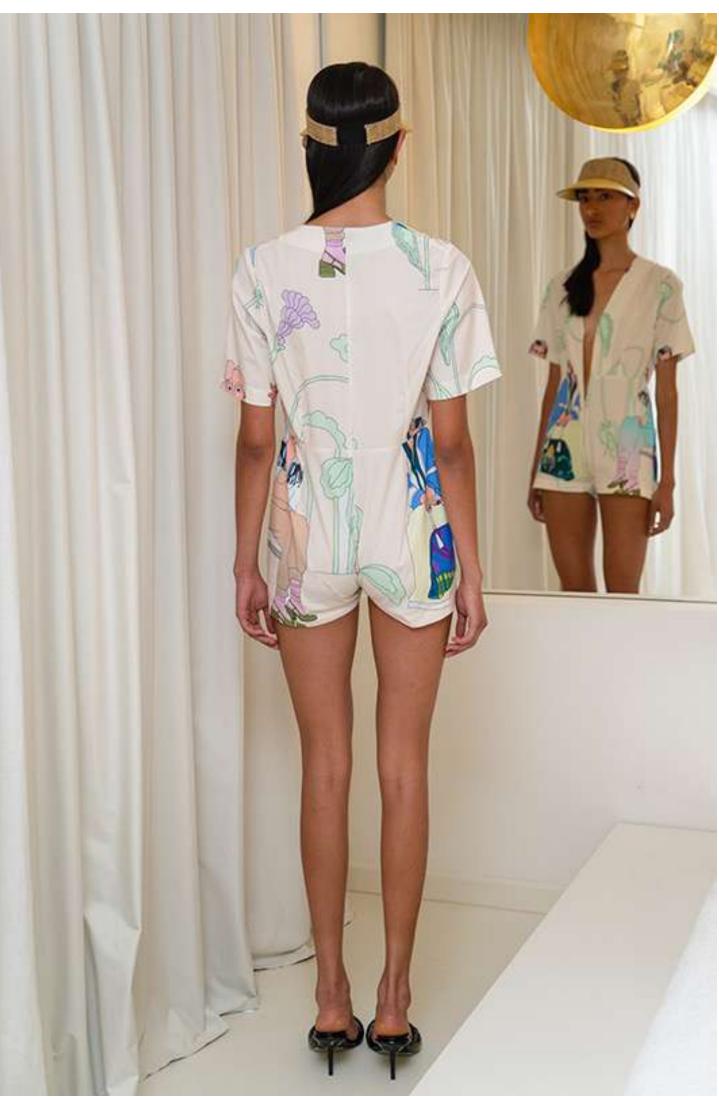

## Playsuit

Low cut V-Shaped neckline.

Concealed zip fastening at front.

Slim fit.

Size: s-m-l.

Material: Cotton 97% El 3%.

Handmade pattern design.

Each piece of clothing has a unique design since the placement of the design differs on each garment.