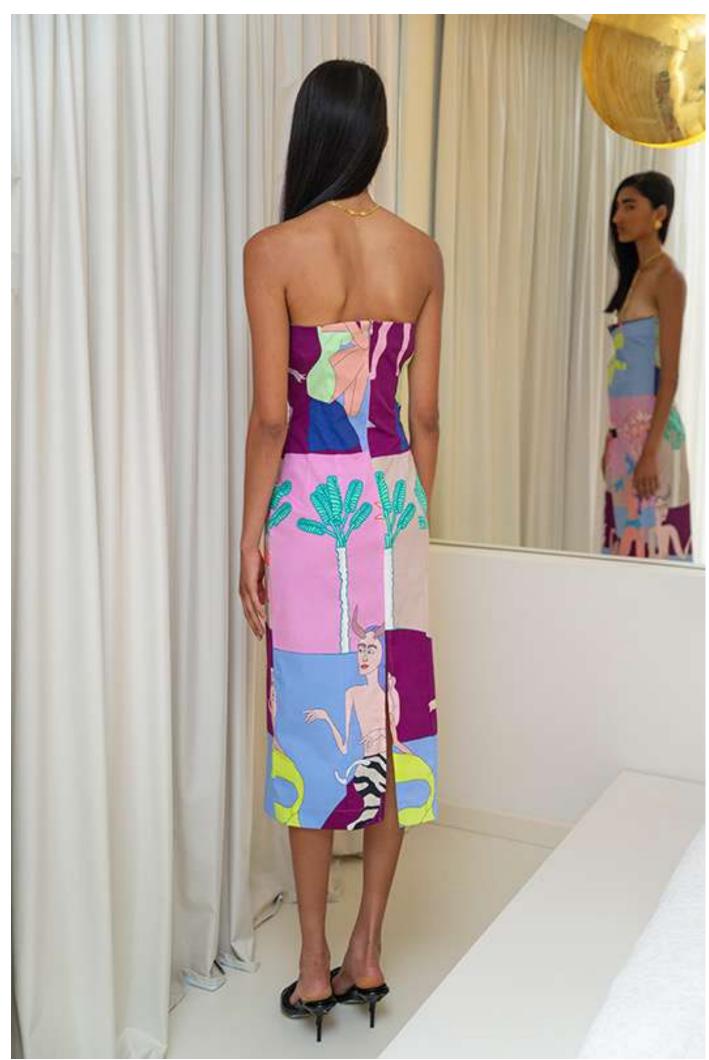

## Strapless Dress

Concealed zip fastening at back.

Close fit at the waist .

Back slit.

Size: s-m-l.

Material: Cotton 97% El 3%.

Handmade pattern design.

Each piece of clothing has a unique design since the placement of the design differs on each garment.