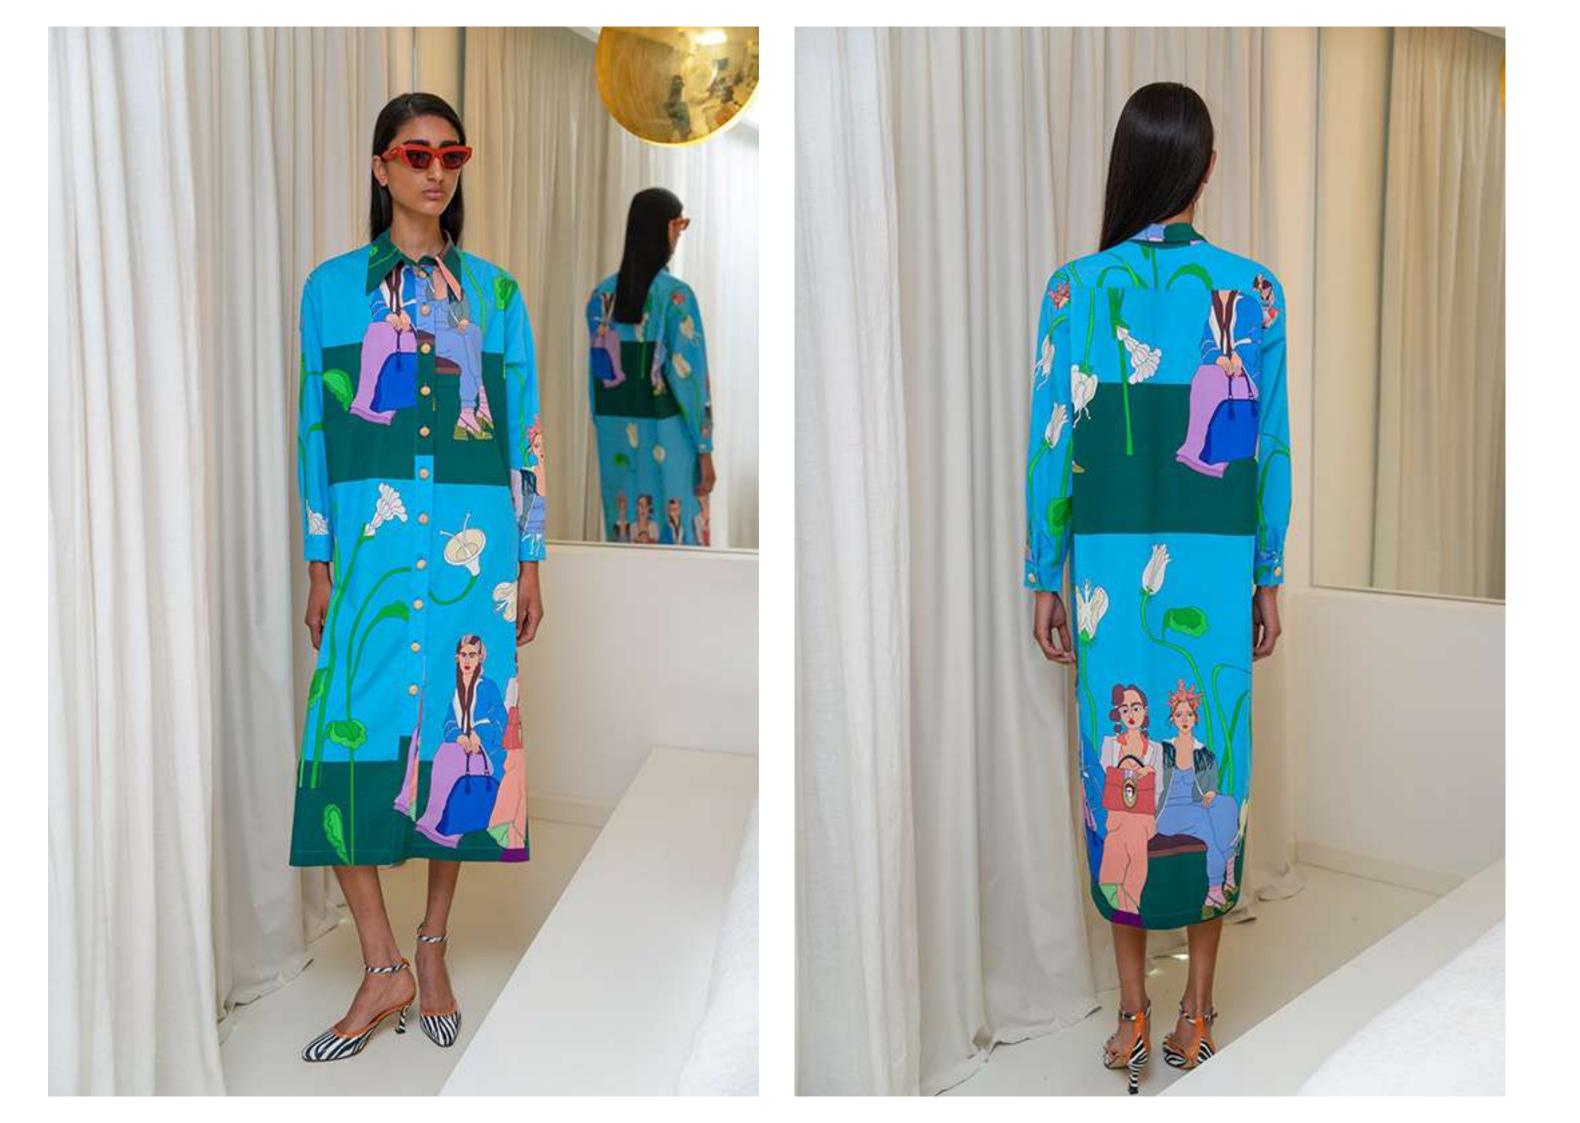

### Shirt Dress

Shirt-style collar.

Long sleeve with buttoned cuffs.

Button-fastenings through front.

Gold-toned metal buttons.

Loose fit.

Size: s/m-m/l.

Material: Cotton 97% El 3%.

Handmade pattern design.

Each piece of clothing has a unique design since the placement of the design differs on each garment.