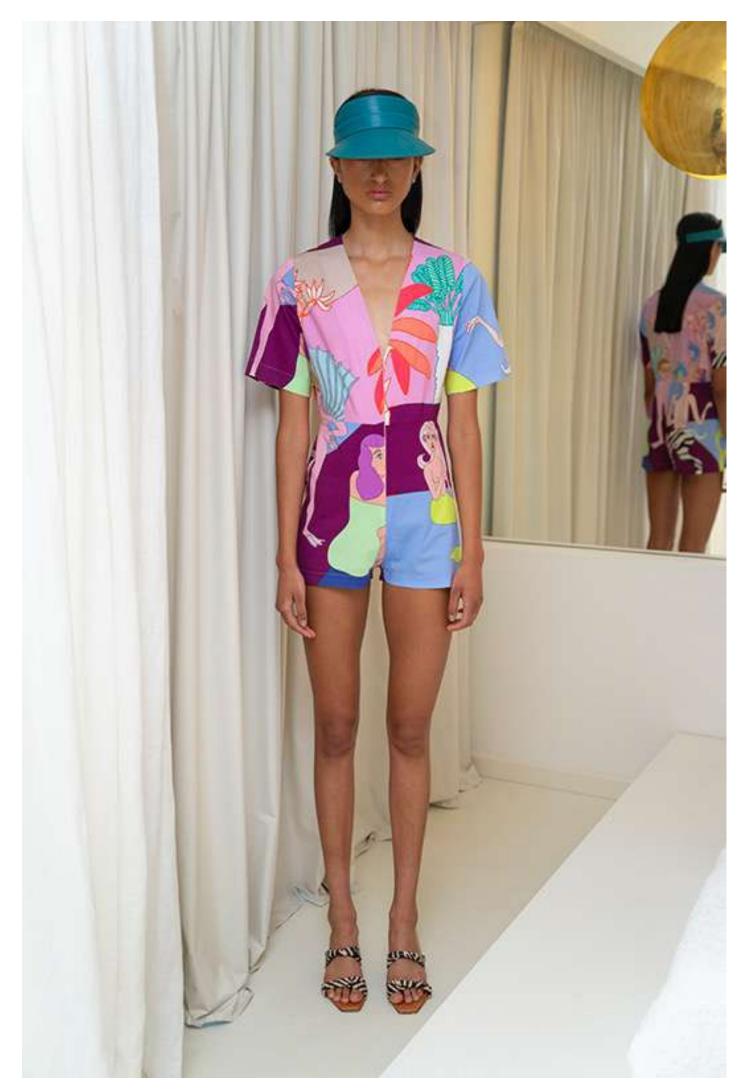

## Playsuit

Low cut V-Shaped neckline.

Concealed zip fastening at front.

Slim fit.

Size: s-m-l.

Material: Cotton 97% El 3%.

Handmade pattern design.

Each piece of clothing has a unique design since the placement of the design differs on each garment.