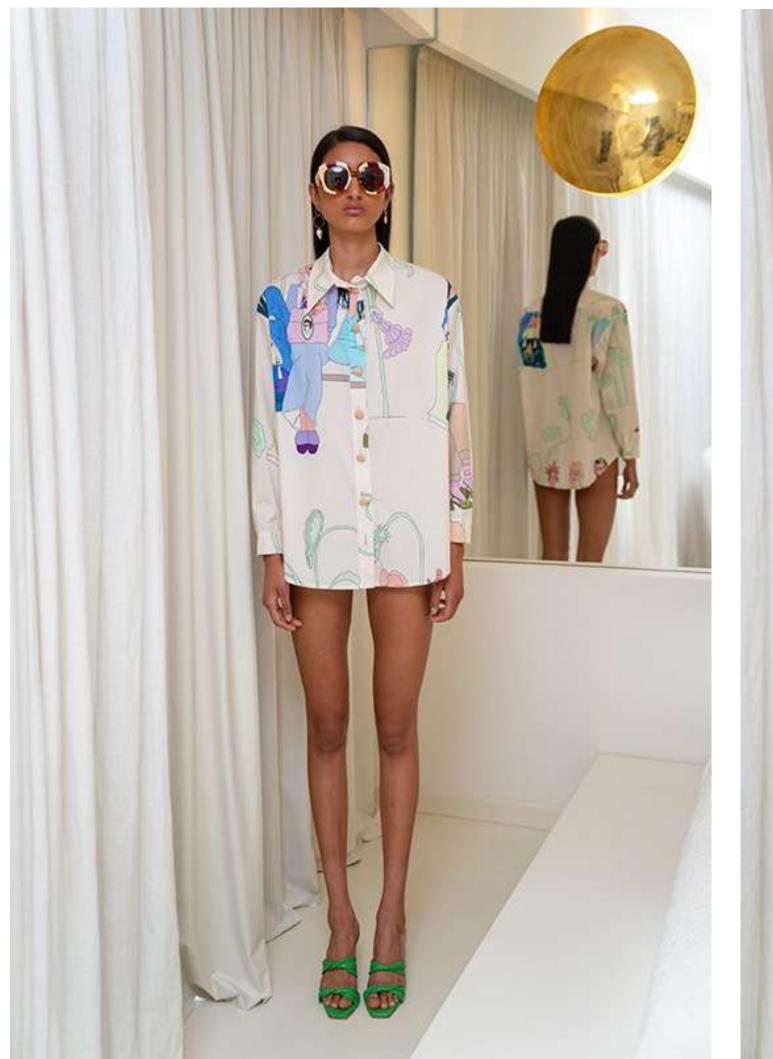

## Long Sleeve Shirt

Shirt-style collar.

Long sleeve with buttoned cuffs.

Button fastening on the front section.

Gold-toned metal buttons.

Size: s/m-m/l.

Material: Cotton 97% El 3%.

Handmade pattern design.

Each piece of clothing has a unique design since the placement of the design differs on each garment.