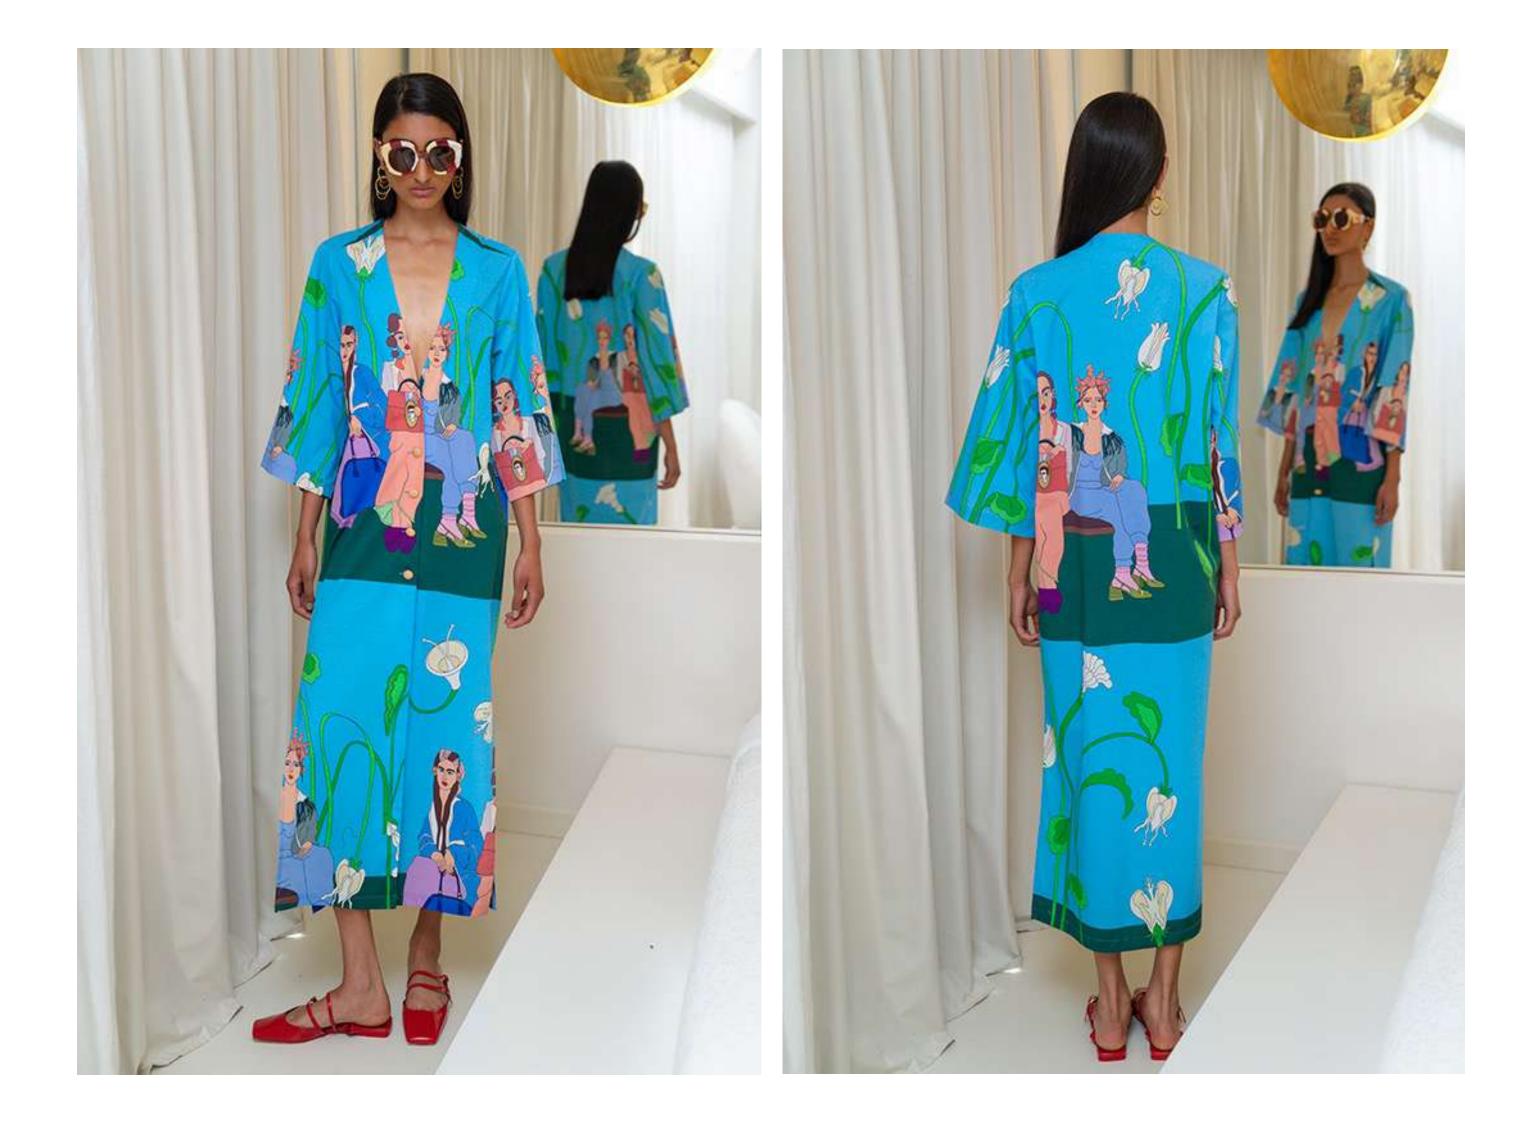

#### Kimono

Low cut V-Shaped neckline.

Button-fastenings through front.

Gold-toned metal buttons.

Side slits.

Size: s/m-m/l.

Material: Cotton 97% El 3%.

Handmade pattern design.

Each piece of clothing has a unique design since the placement of the design differs on each garment.