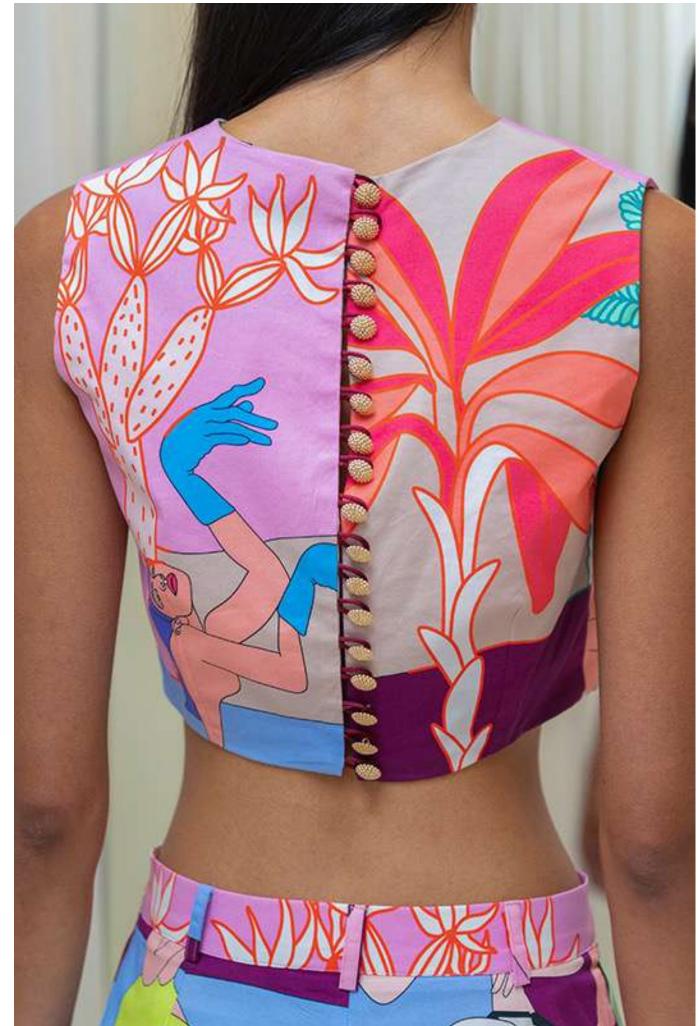

## Top V

V-Shaped neckline.

Button- fastening keyhole at back.

Gold-toned metal button.

Size: s/m-m/l.

Material: Cotton 97% El 3%.

Handmade pattern design.

Each piece of clothing has a unique design since the placement of the design differs on each garment.