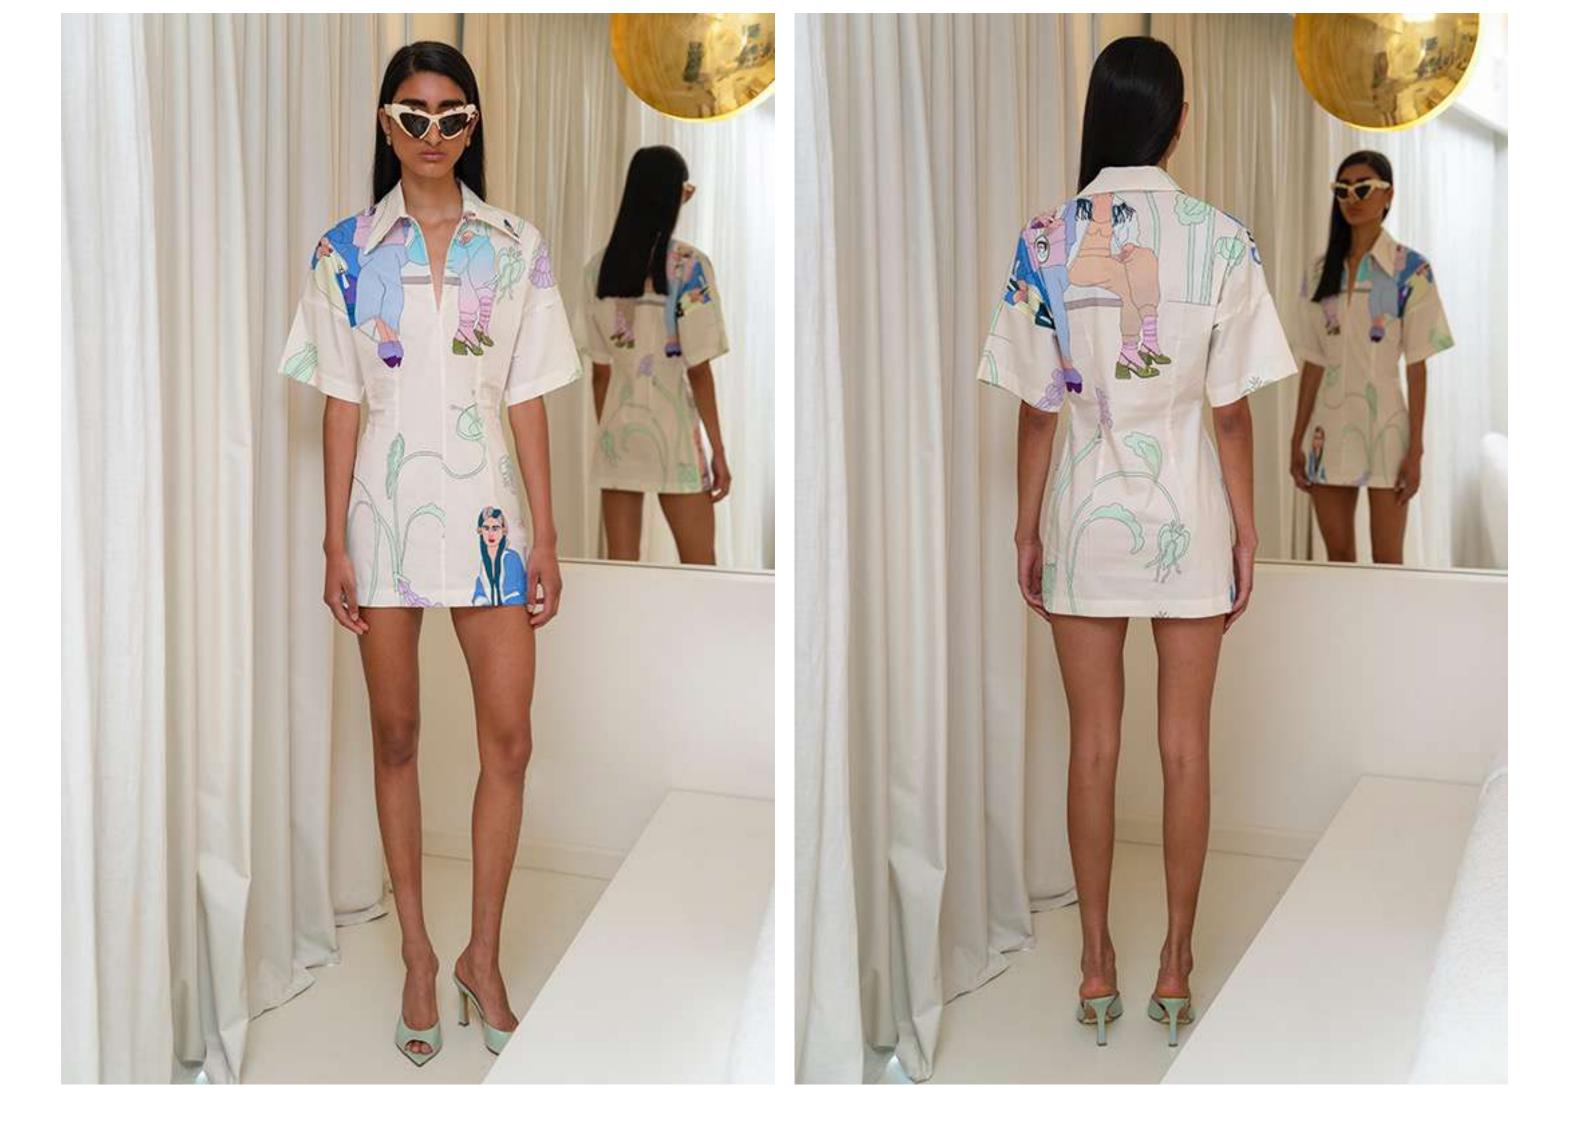

## Polo shirt

Polo collar.

Short sleeve.

Gold-toned metal buttons.

Size: s/m-m/l.

Material: Cotton 97% El 3%.

Handmade pattern design.

Each piece of clothing has a unique design since the placement of the design differs on each garment.