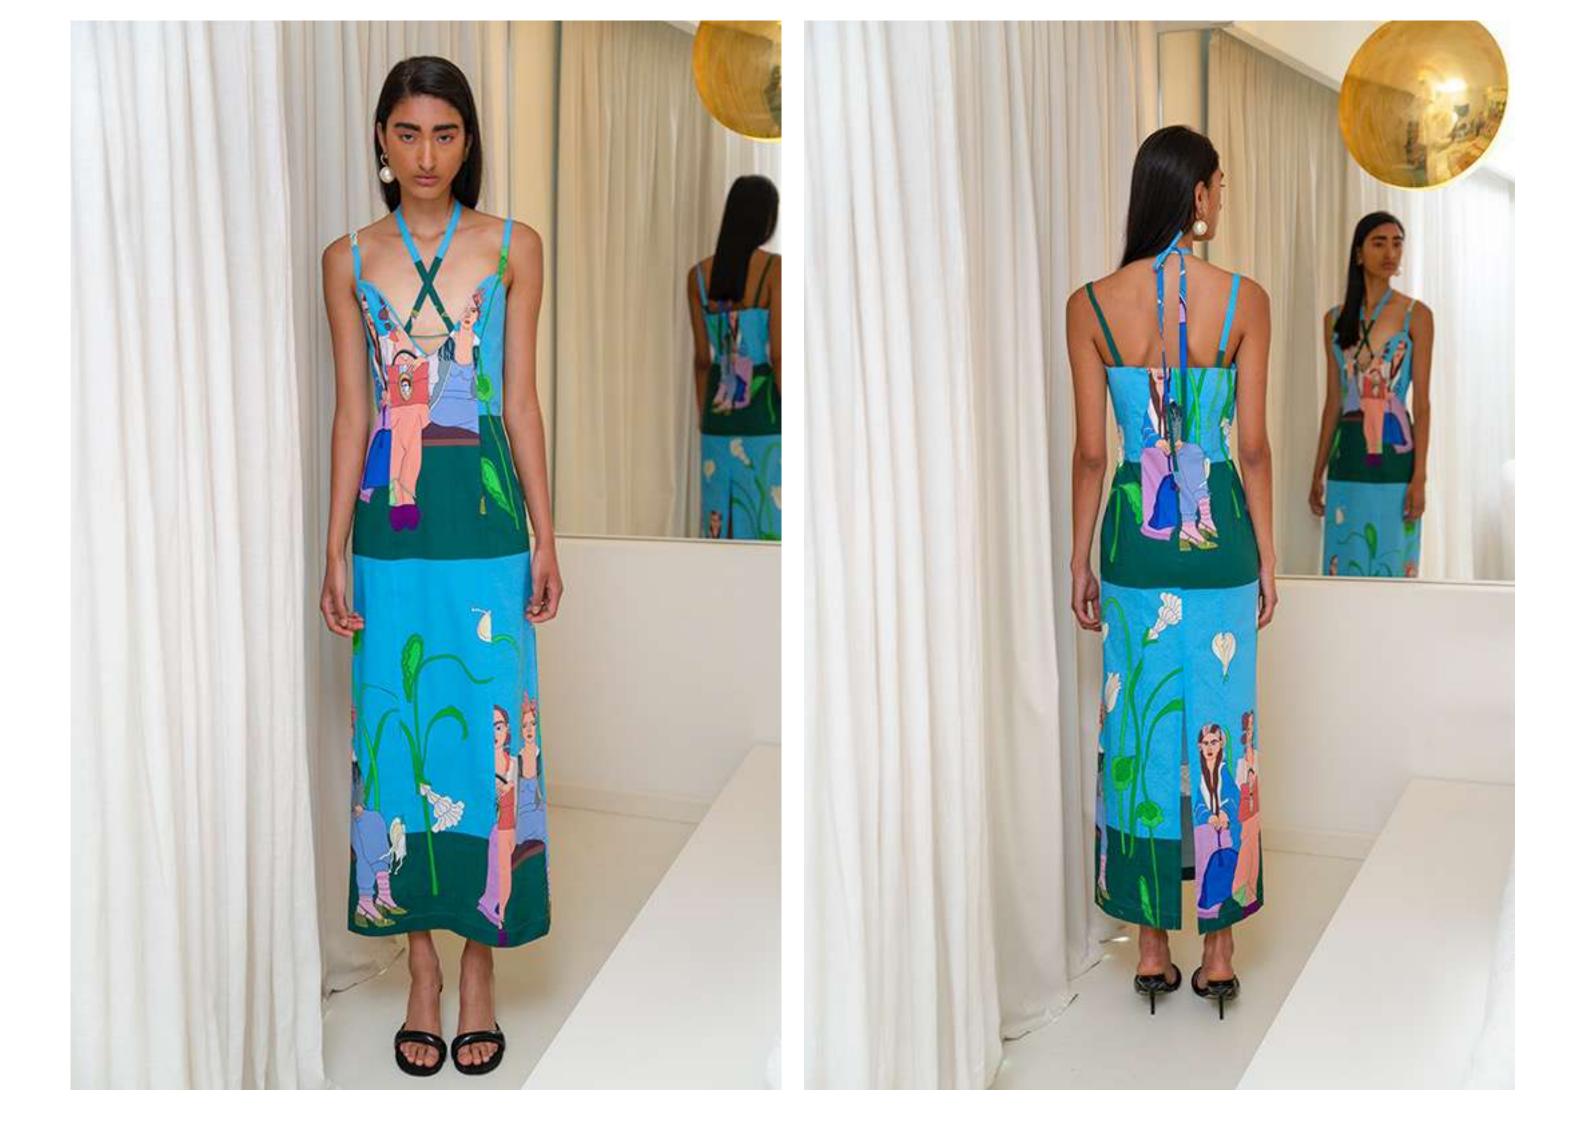

#### Dress

```
Low cut V-Shaped neckline.
Halterneck design.
Concealed zip fastening at back.
Close fit at the waist .
Back slit.
Size: s-m-l.
Material:
Cotton 97%El 3%.
Handmade pattern design.
Each piece of clothing has a unique design since
the placement of the design differs on each garment.
```