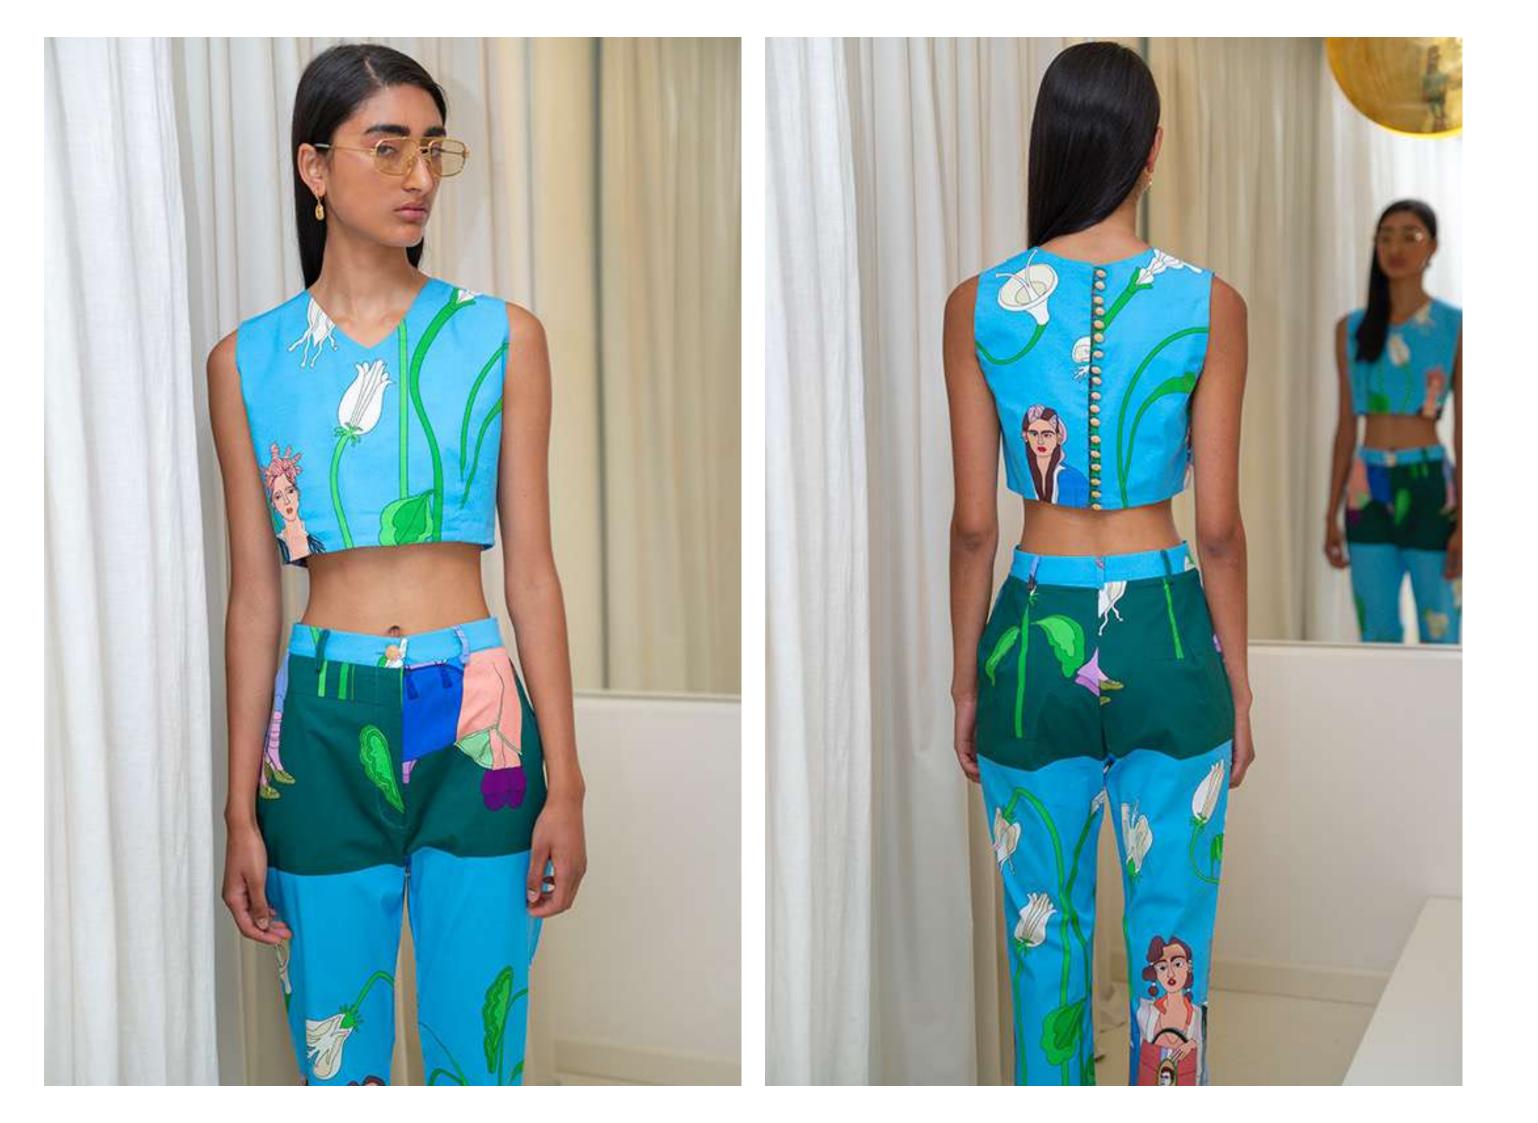

## Tiny Top

V-Shaped neckline.

Button fastening on the back section.

Gold-toned metal buttons.

Size: s-m-l.

Material: Cotton 97% El 3%.

Handmade pattern design.

Each piece of clothing has a unique design since the placement of the design differs on each garment.

#### Trousers

Concealed zip.

One gold-toned metal button fastening.

Loops.

Side slit pockets.

High waist.

Inner slit on the bottom.

Size: s-m-l.

Material: Cotton 97% El 3%.

Handmade pattern design.

Each piece of clothing has a unique design since the placement of the design differs on each garment.