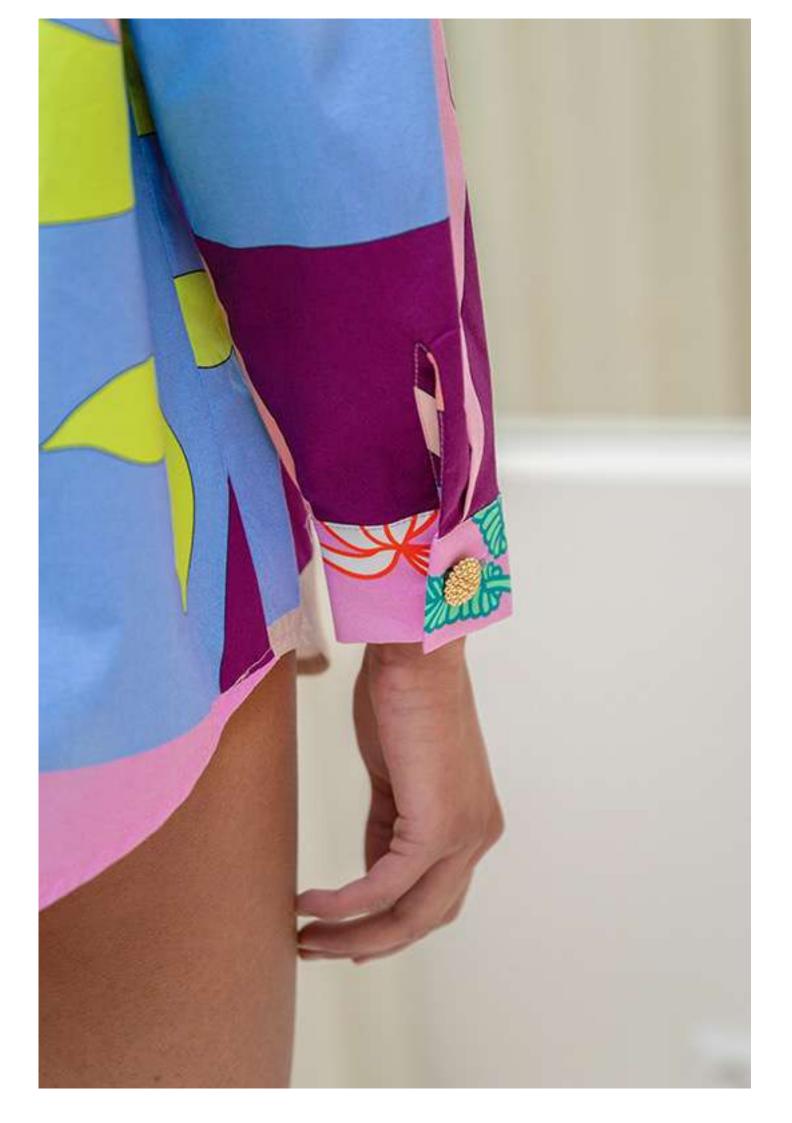

## Long Sleeve Shirt

Shirt-style collar.

Long sleeve with buttoned cuffs.

Button fastening on the front section.

Gold-toned metal buttons.

Size: s/m-m/l.

Material: Cotton 97% El 3%.

Handmade pattern design.

Each piece of clothing has a unique design since the placement of the design differs on each garment.