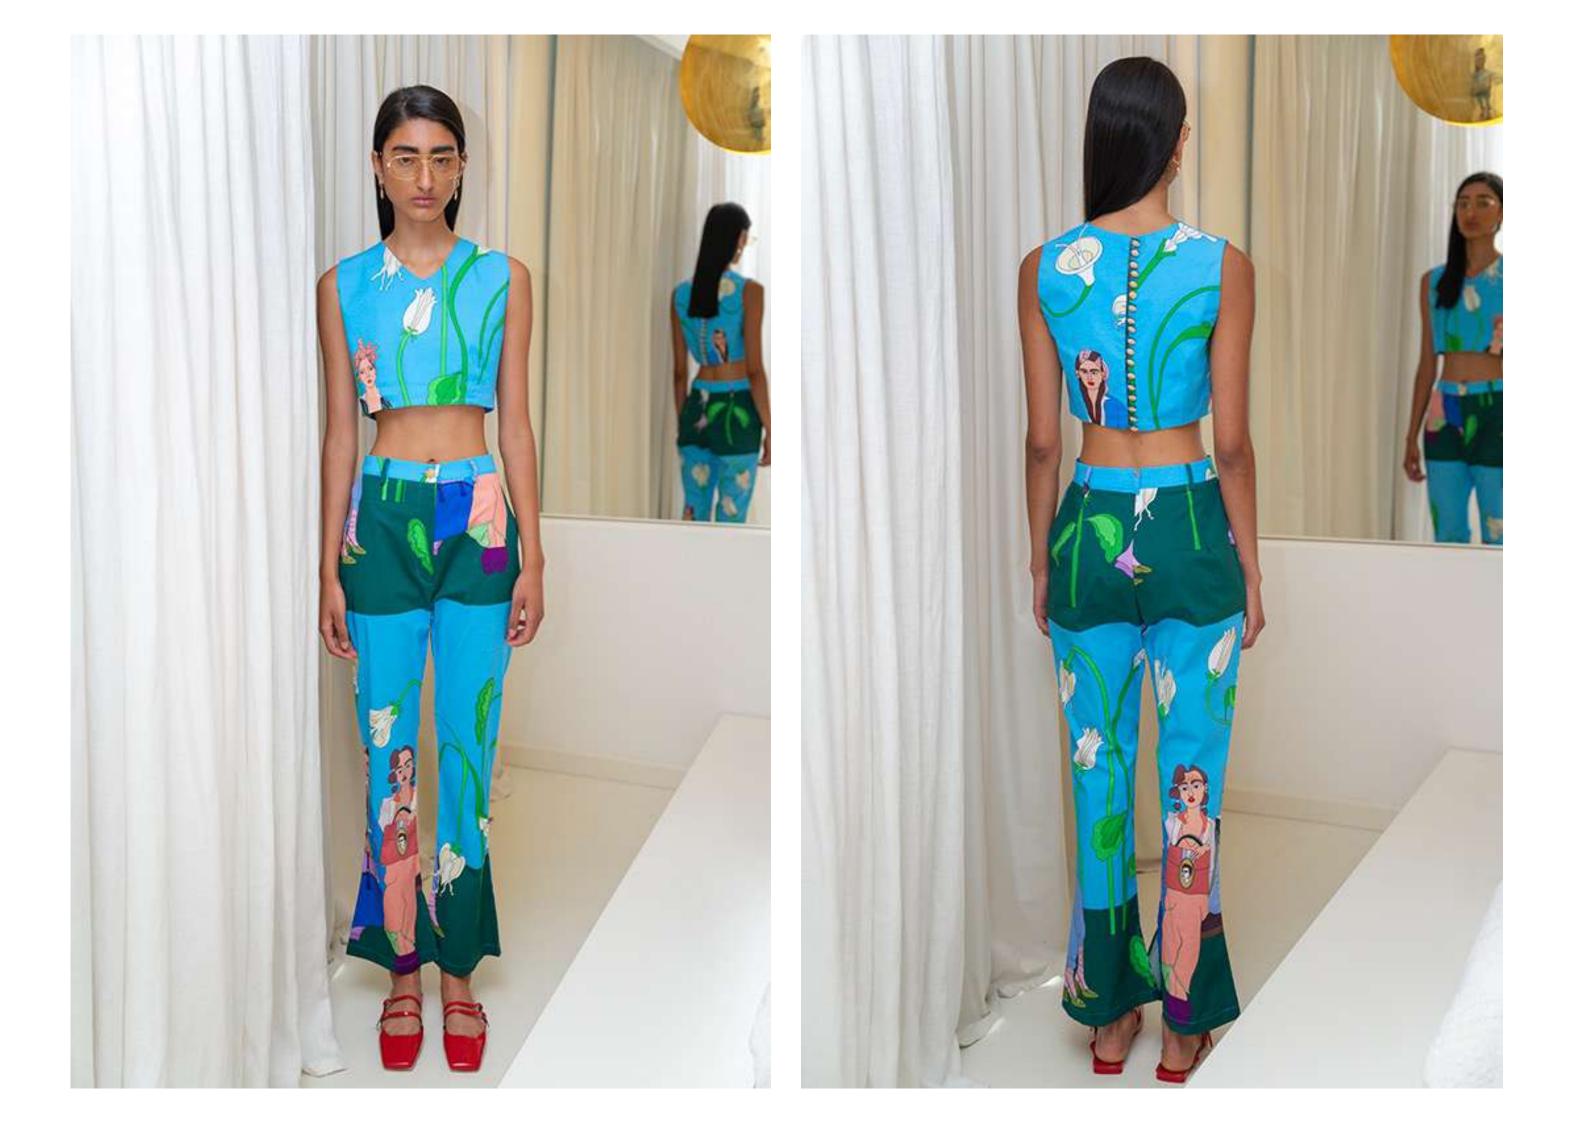

## Top V

V-Shaped neckline.

Button- fastening keyhole at back.

Gold-toned metal button.

Size: s/m-m/l.

Material: Cotton 97% El 3%.

Handmade pattern design.

Each piece of clothing has a unique design since the placement of the design differs on each garment.

#### Trousers

Concealed zip.

One gold-toned metal button fastening.

Loops.

Side slit pockets.

High waist.

Inner slit on the bottom.

Size: s-m-l.

Material: Cotton 97% El 3%.

Handmade pattern design.

Each piece of clothing has a unique design since the placement of the design differs on each garment.