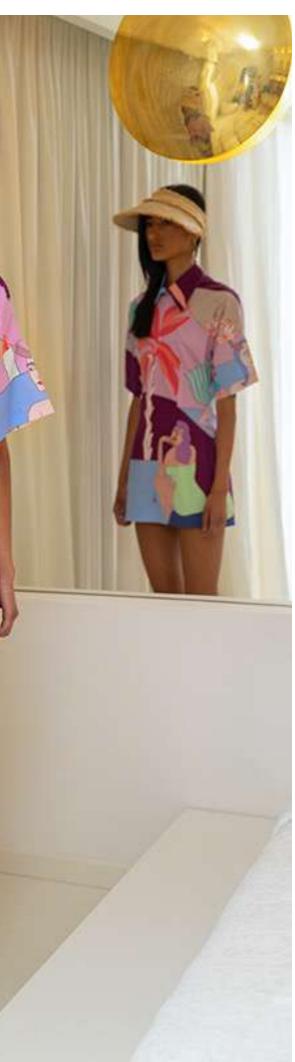

## Polo shirt

Polo collar.

Short sleeve.

Gold-toned metal buttons.

Size: s/m-m/l.

Material: Cotton 97% El 3%.

Handmade pattern design.

Each piece of clothing has a unique design since the placement of the design differs on each garment.