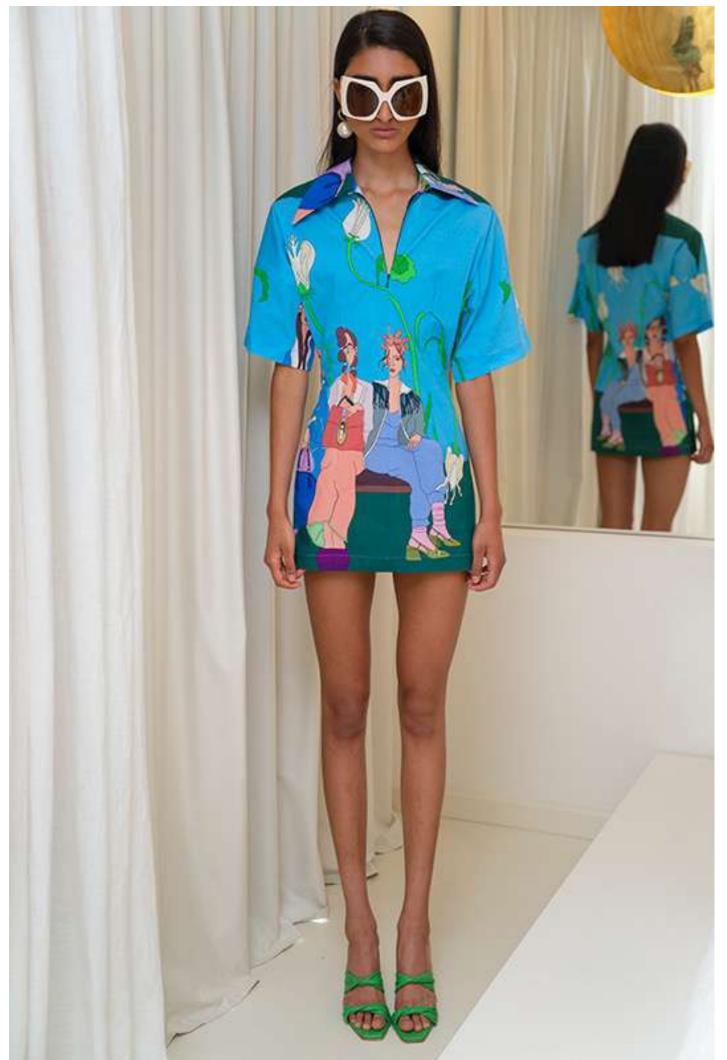

### Shirt Dress

Shirt-style collar.

Long sleeve with buttoned cuffs.

Button-fastenings through front.

Gold-toned metal buttons.

Loose fit.

Size: s/m-m/l.

Material: Cotton 97% El 3%.

Handmade pattern design.

Each piece of clothing has a unique design since the placement of the design differs on each garment.