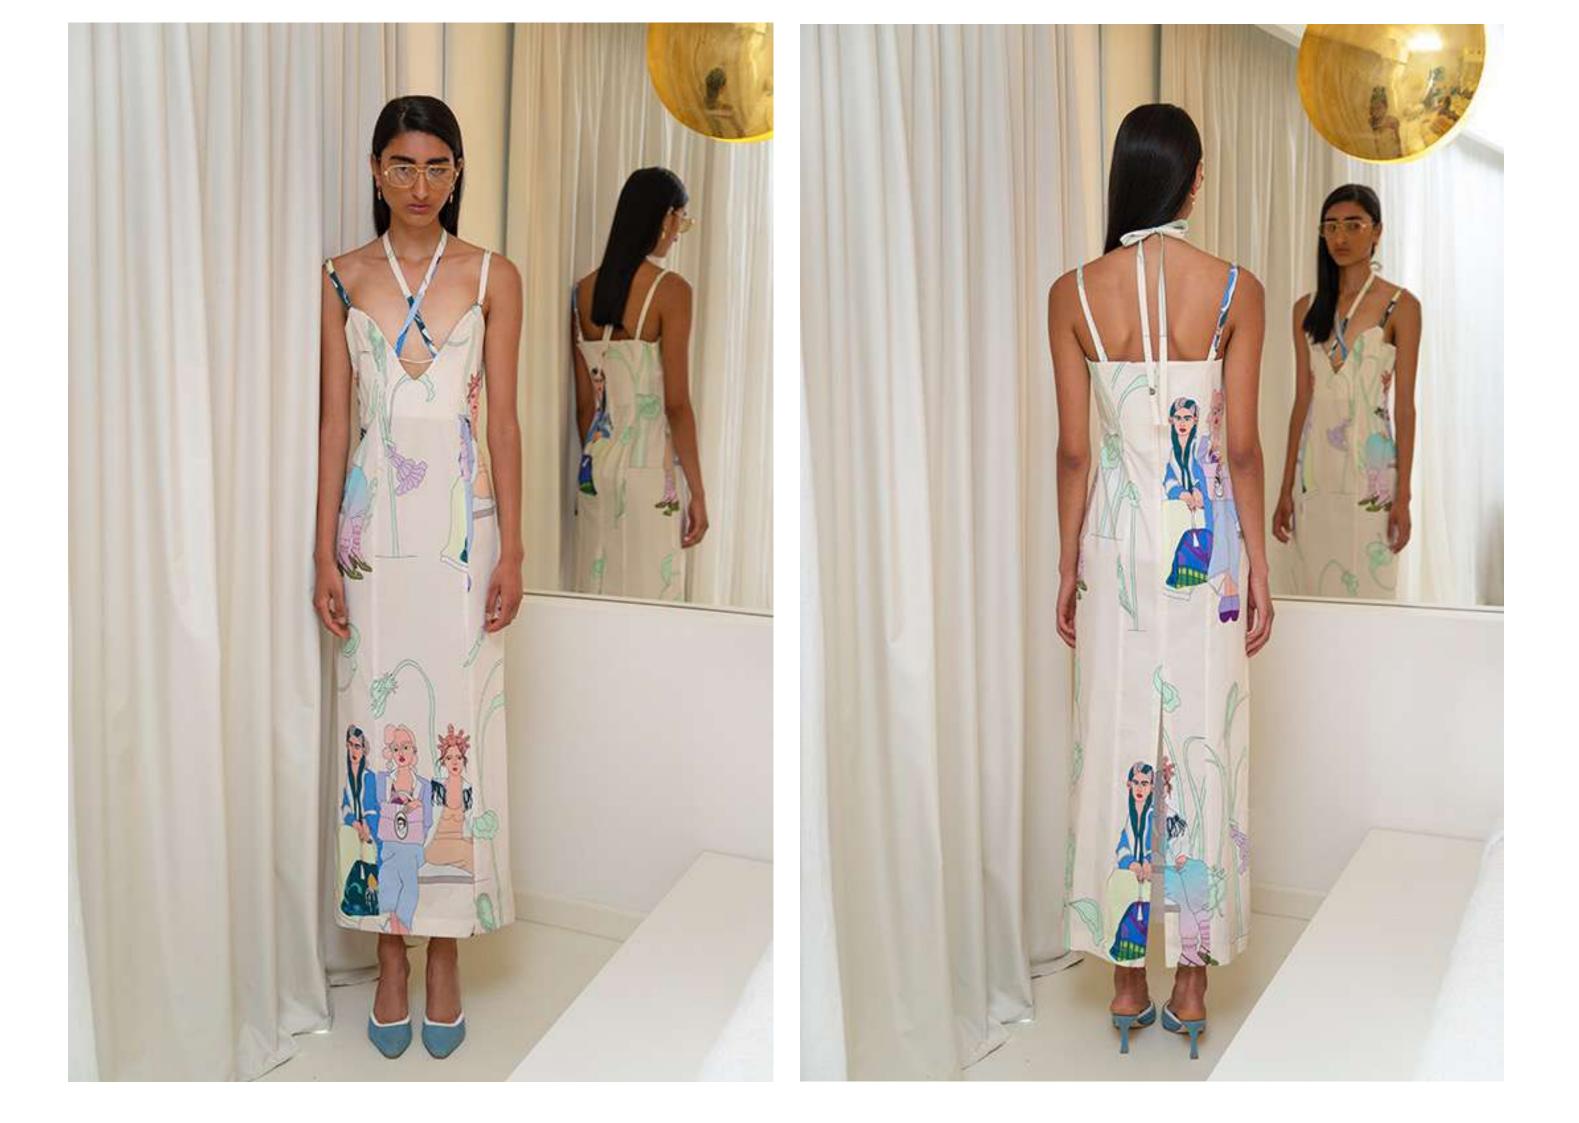

#### Dress

```
Low cut V-Shaped neckline.
Halterneck design.
Concealed zip fastening at back.
Close fit at the waist .
Back slit.
Size: s-m-l.
Material:
Cotton 97%El 3%.
Handmade pattern design.
Each piece of clothing has a unique design since
the placement of the design differs on each garment.
```