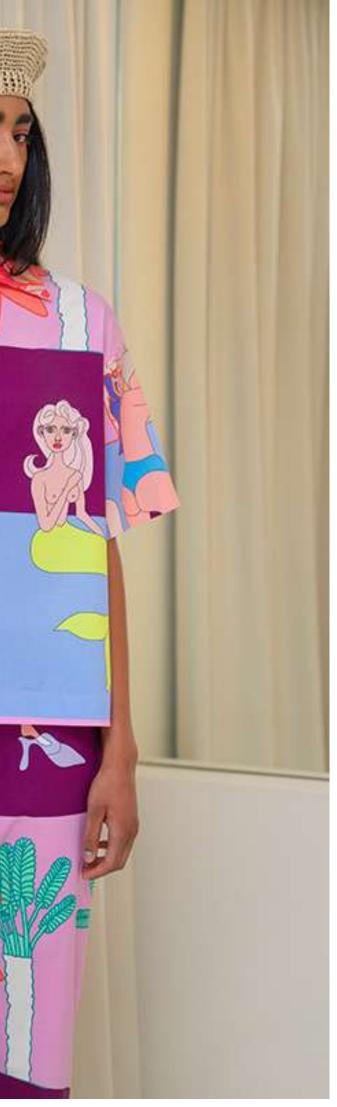

## Polo shirt

Polo collar.

Short sleeve.

Gold-toned metal buttons.

Size: s/m-m/l.

Material: Cotton 97% El 3%.

Handmade pattern design.

Each piece of clothing has a unique design since the placement of the design differs on each garment.

## Skirt

Long skirt.

Straight design.

Concealed zip fastening at back.

Front slit.

Size: s-m-l.

Material: Cotton 97% El 3%.

Handmade pattern design.

Each piece of clothing has a unique design since the placement of the design differs on each garment.