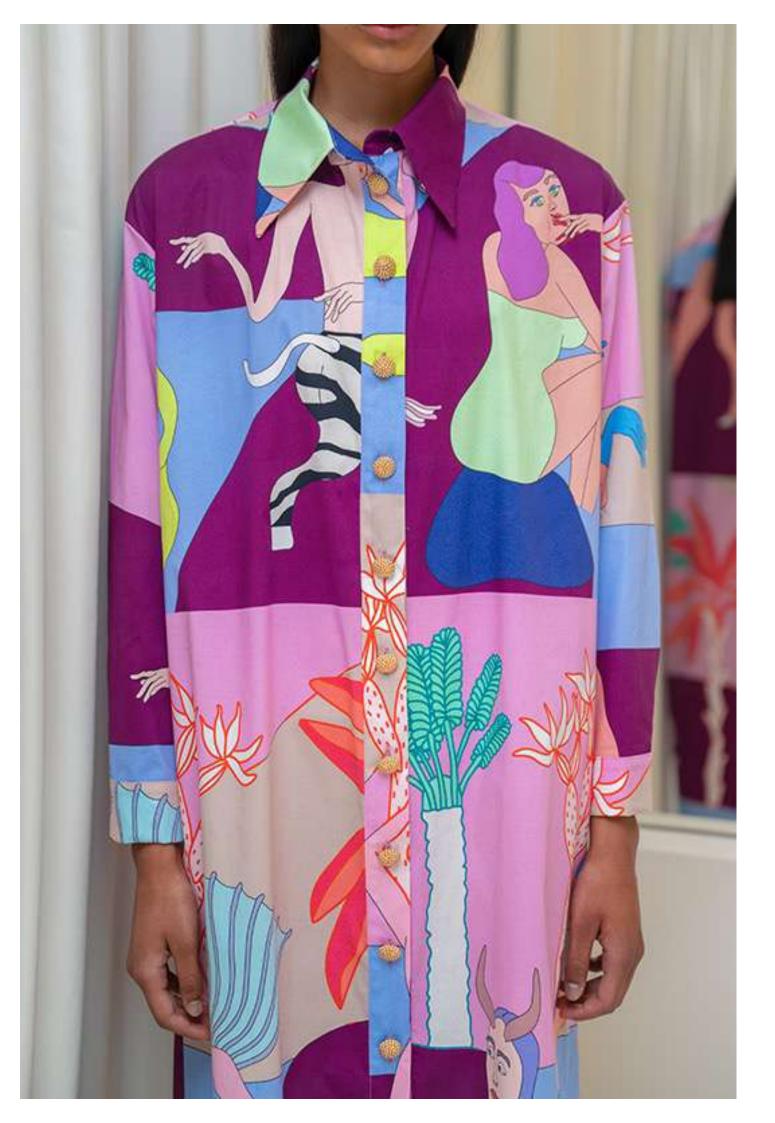

### Shirt Dress

Shirt-style collar.

Long sleeve with buttoned cuffs.

Button-fastenings through front.

Gold-toned metal buttons.

Loose fit.

Size: s/m-m/l.

Material: Cotton 97% El 3%.

Handmade pattern design.

Each piece of clothing has a unique design since the placement of the design differs on each garment.