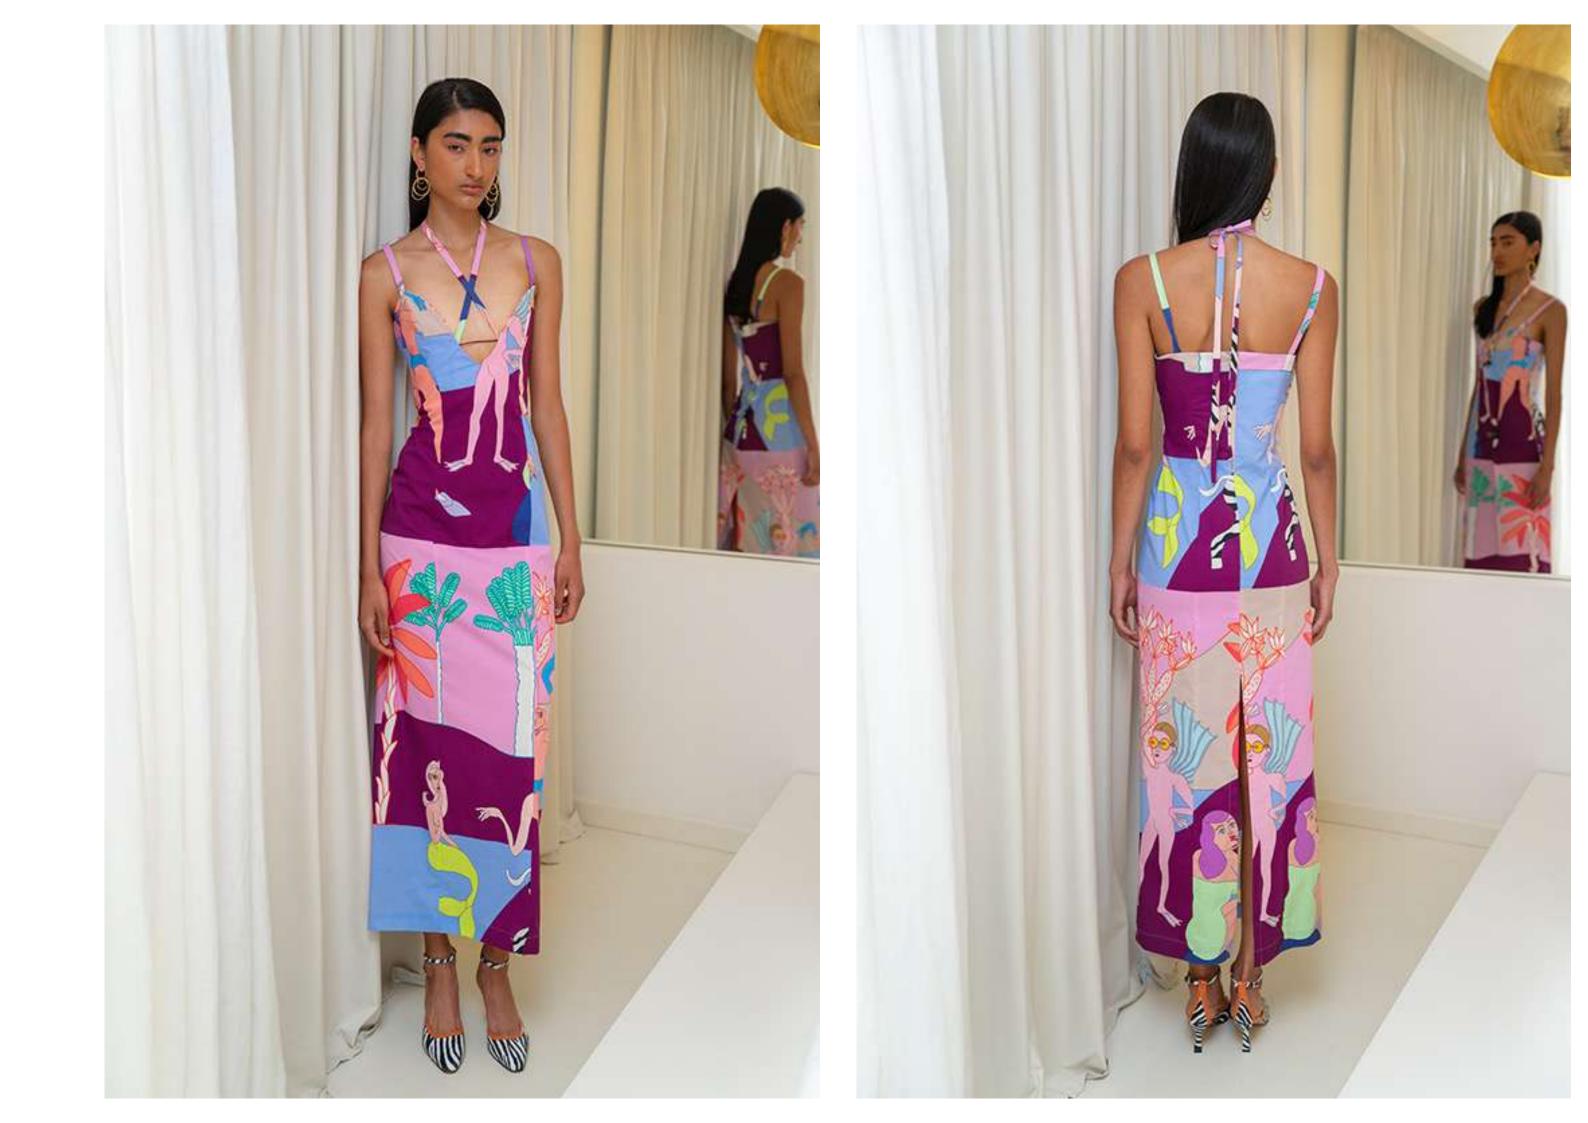

#### Dress

```
Low cut V-Shaped neckline.
Halterneck design.
Concealed zip fastening at back.
Close fit at the waist .
Back slit.
Size: s-m-l.
Material:
Cotton 97%El 3%.
Handmade pattern design.
Each piece of clothing has a unique design since
the placement of the design differs on each garment.
```