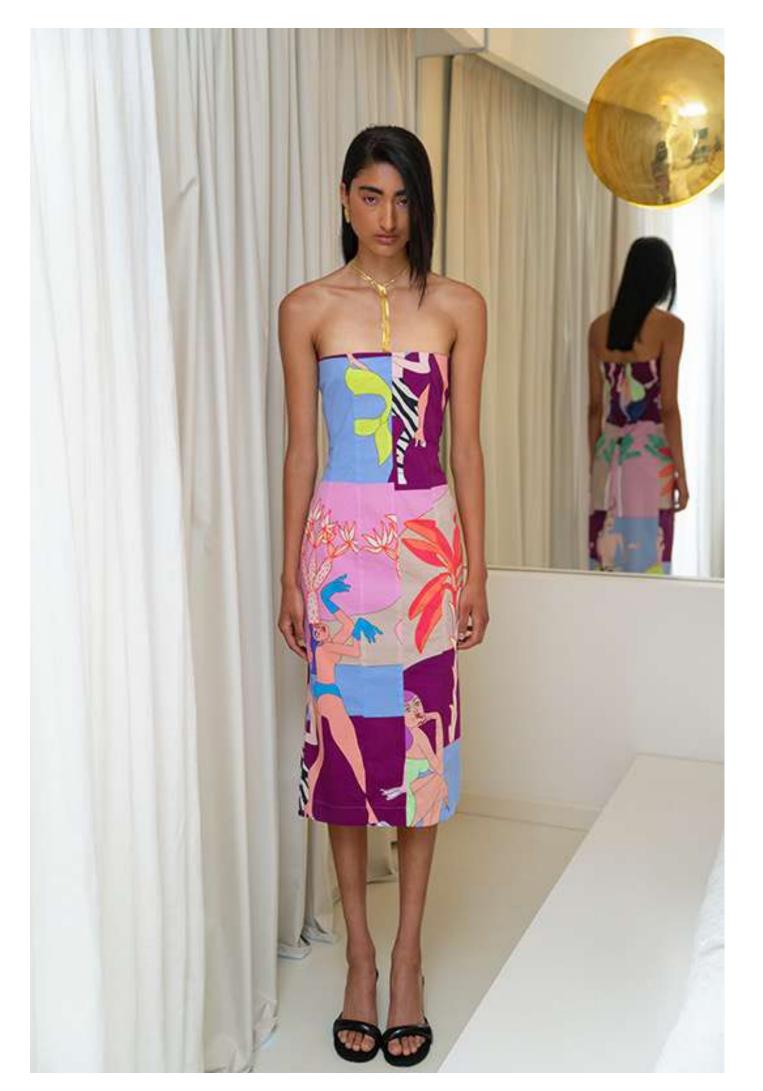

## Strapless Dress

Concealed zip fastening at back.

Close fit at the waist .

Back slit.

Size: s-m-l.

Material: Cotton 97% El 3%.

Handmade pattern design.

Each piece of clothing has a unique design since the placement of the design differs on each garment.