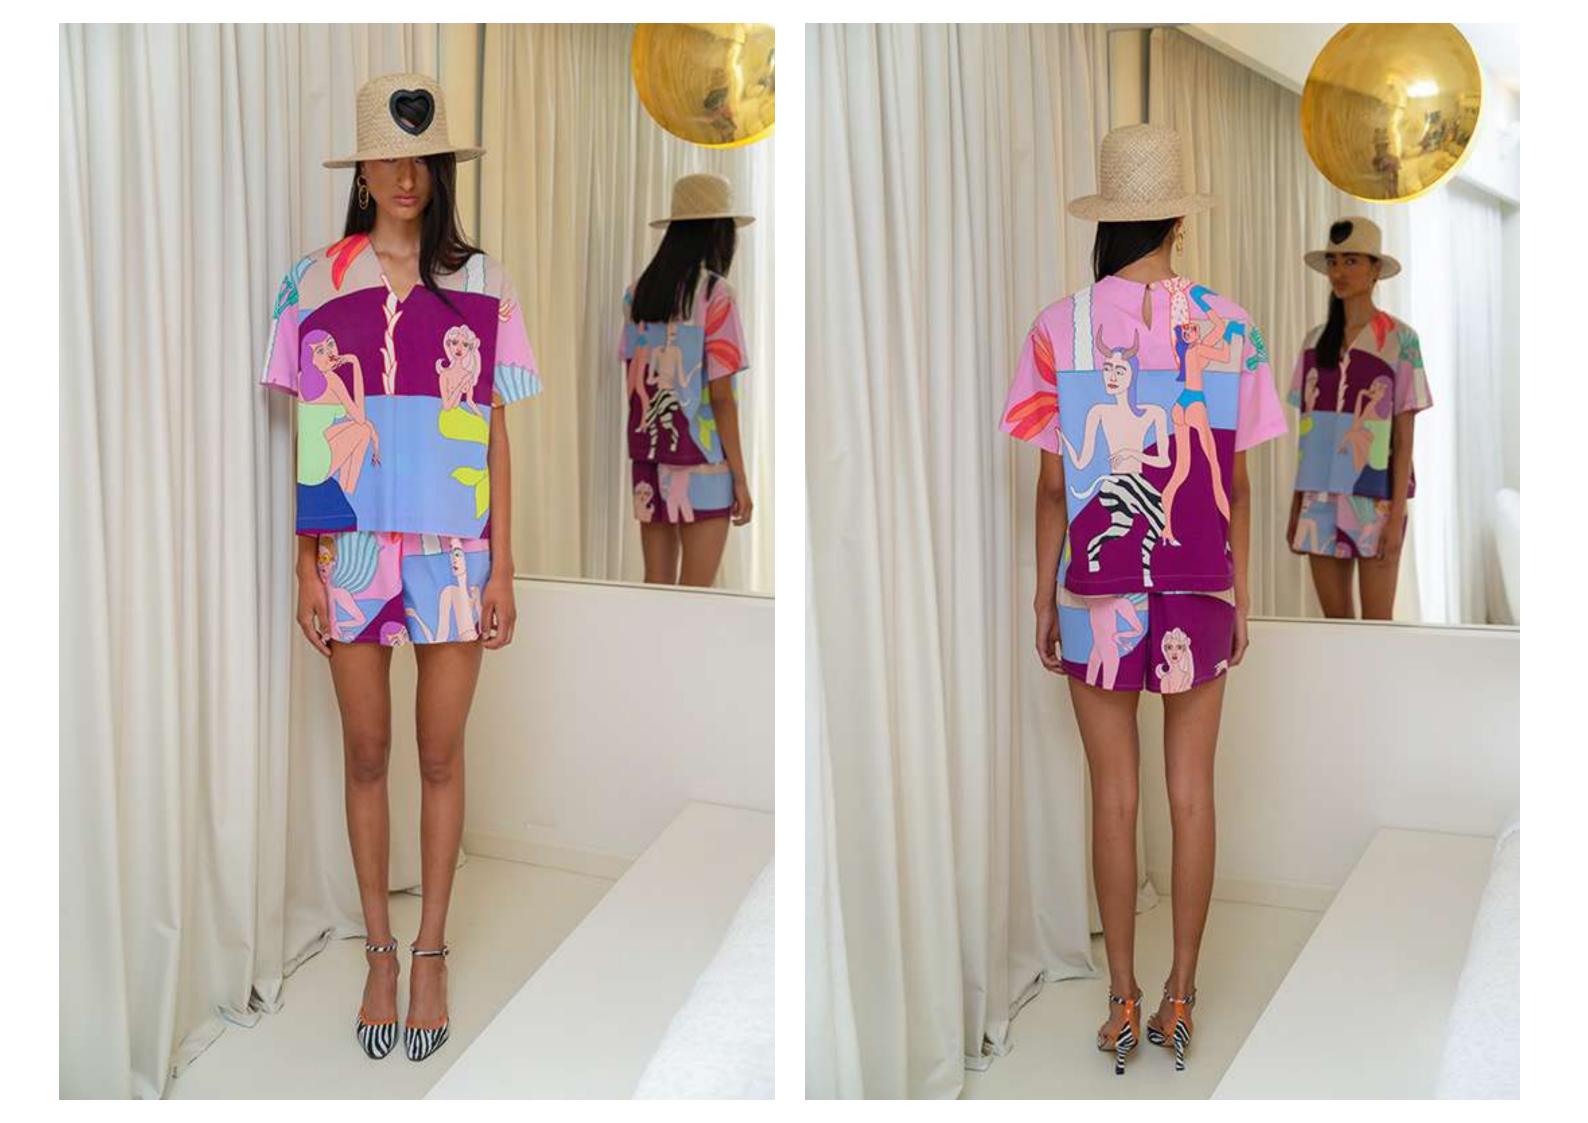

## Polo shirt

Polo collar.

Short sleeve.

Gold-toned metal buttons.

Size: s/m-m/l.

Material: Cotton 97% El 3%.

Handmade pattern design.

Each piece of clothing has a unique design since the placement of the design differs on each garment.

## Top V

V-Shaped neckline.

Button- fastening keyhole at back.

Gold-toned metal button.

Size: s/m-m/l.

Material: Cotton 97% El 3%.

Handmade pattern design.

Each piece of clothing has a unique design since the placement of the design differs on each garment.

## Shorts

Elasticated waistband.

Loose fit.

Size: s/m-m/l.

Material: Cotton 97% El 3%.

Handmade pattern design.

Each piece of clothing has a unique design since the placement of the design differs on each garment.