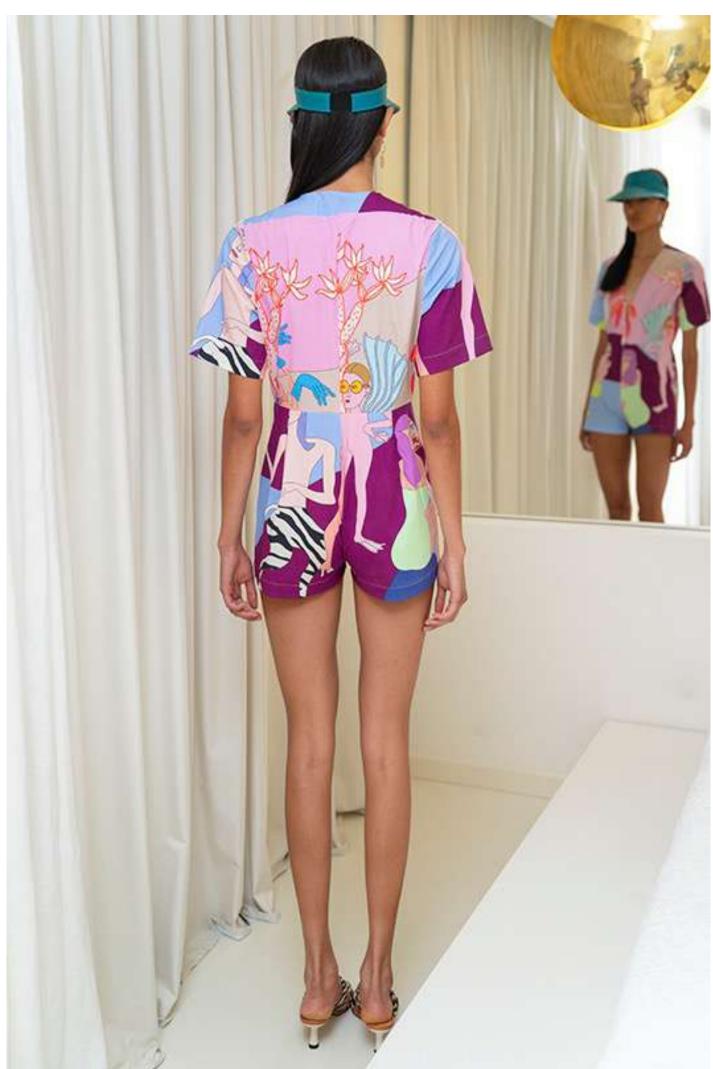

## Shorts

Elasticated waistband.

Loose fit.

Size: s/m-m/l.

Material: Cotton 97% El 3%.

Handmade pattern design.

Each piece of clothing has a unique design since the placement of the design differs on each garment.

## Playsuit

Low cut V-Shaped neckline.

Concealed zip fastening at front.

Slim fit.

Size: s-m-l.

Material: Cotton 97% El 3%.

Handmade pattern design.

Each piece of clothing has a unique design since the placement of the design differs on each garment.