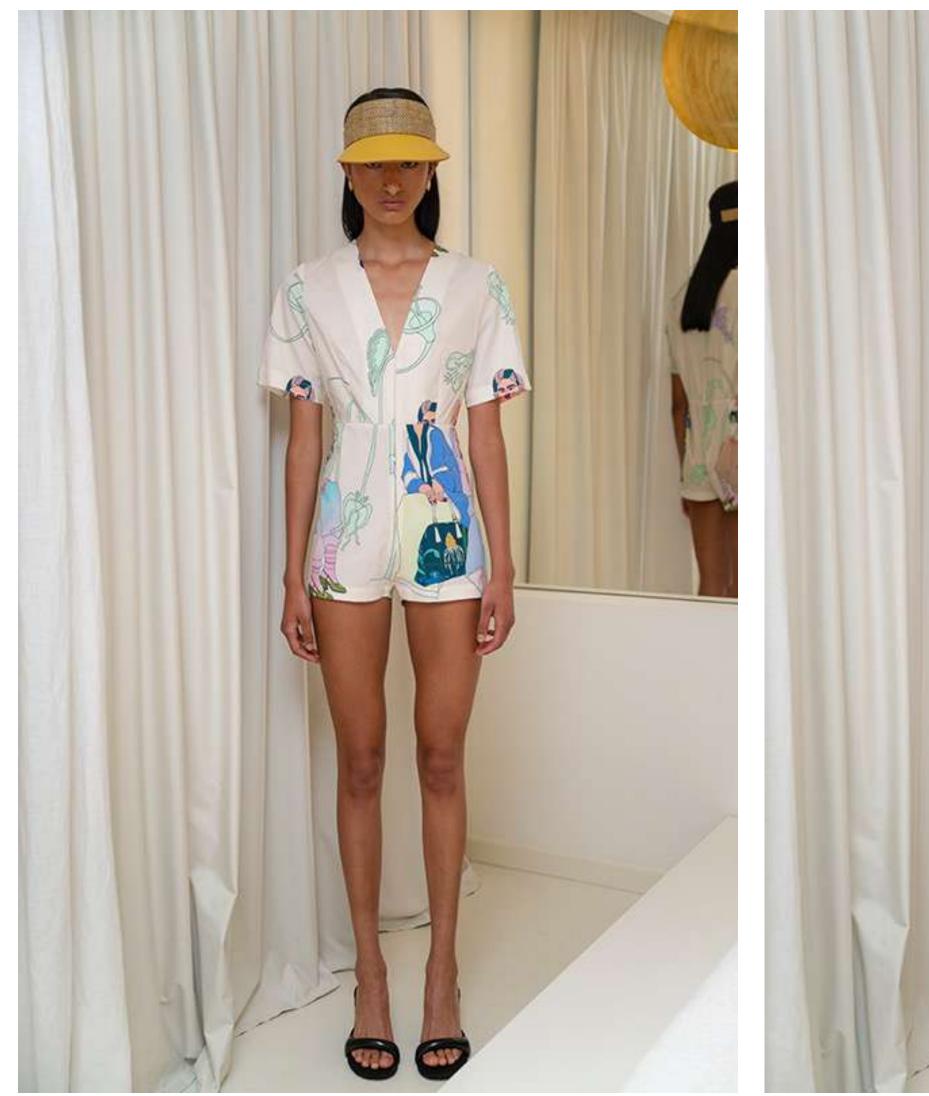

## Playsuit

Low cut V-Shaped neckline.

Concealed zip fastening at front.

Slim fit.

Size: s-m-l.

Material: Cotton 97% El 3%.

Handmade pattern design.

Each piece of clothing has a unique design since the placement of the design differs on each garment.