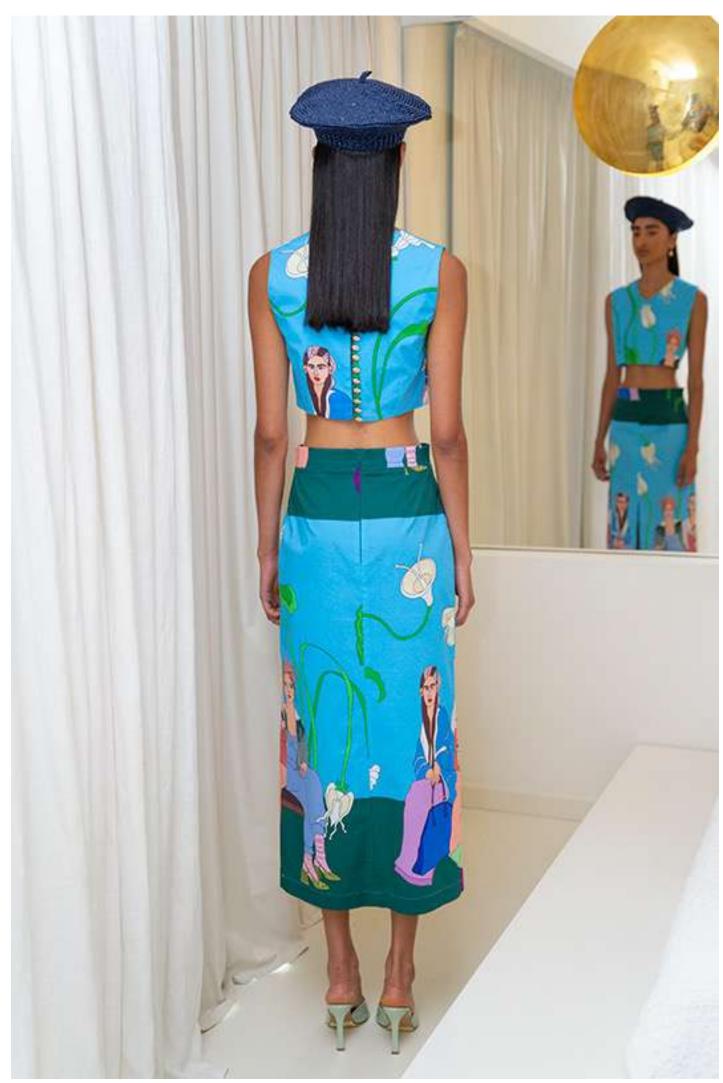

## Top V

V-Shaped neckline.

Button- fastening keyhole at back.

Gold-toned metal button.

Size: s/m-m/l.

Material: Cotton 97% El 3%.

Handmade pattern design.

Each piece of clothing has a unique design since the placement of the design differs on each garment.

## Skirt

Long skirt.

Straight design.

Concealed zip fastening at back.

Front slit.

Size: s-m-l.

Material: Cotton 97% El 3%.

Handmade pattern design.