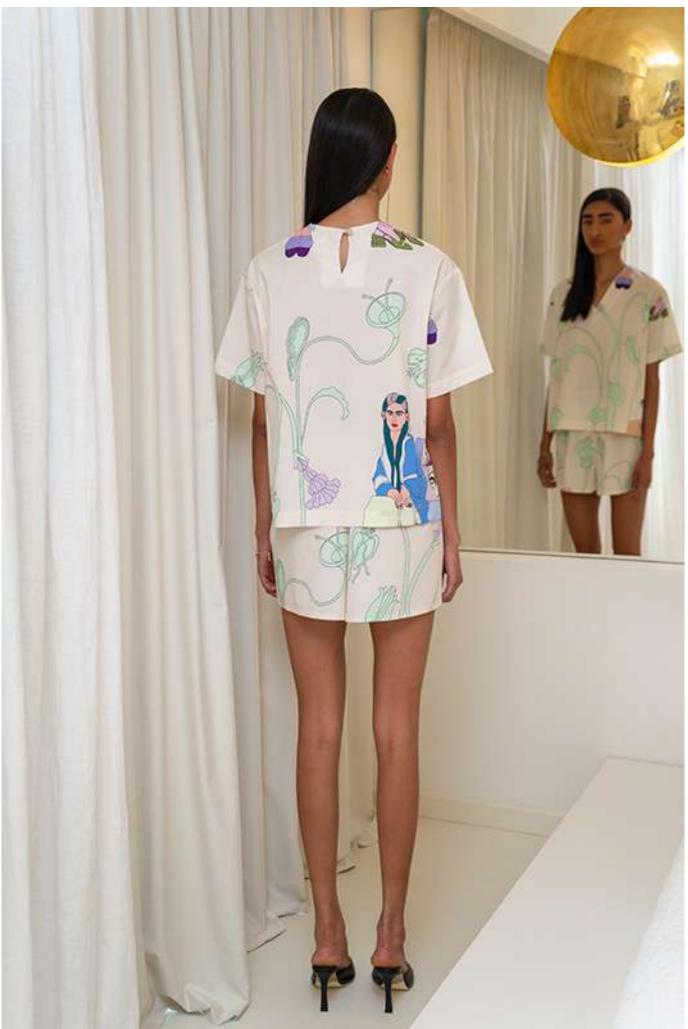

## Polo shirt

Polo collar.

Short sleeve.

Gold-toned metal buttons.

Size: s/m-m/l.

Material: Cotton 97% El 3%.

Handmade pattern design.

Each piece of clothing has a unique design since the placement of the design differs on each garment.

## Shorts

Elasticated waistband.

Loose fit.

Size: s/m-m/l.

Material: Cotton 97% El 3%.

Handmade pattern design.

Each piece of clothing has a unique design since the placement of the design differs on each garment.