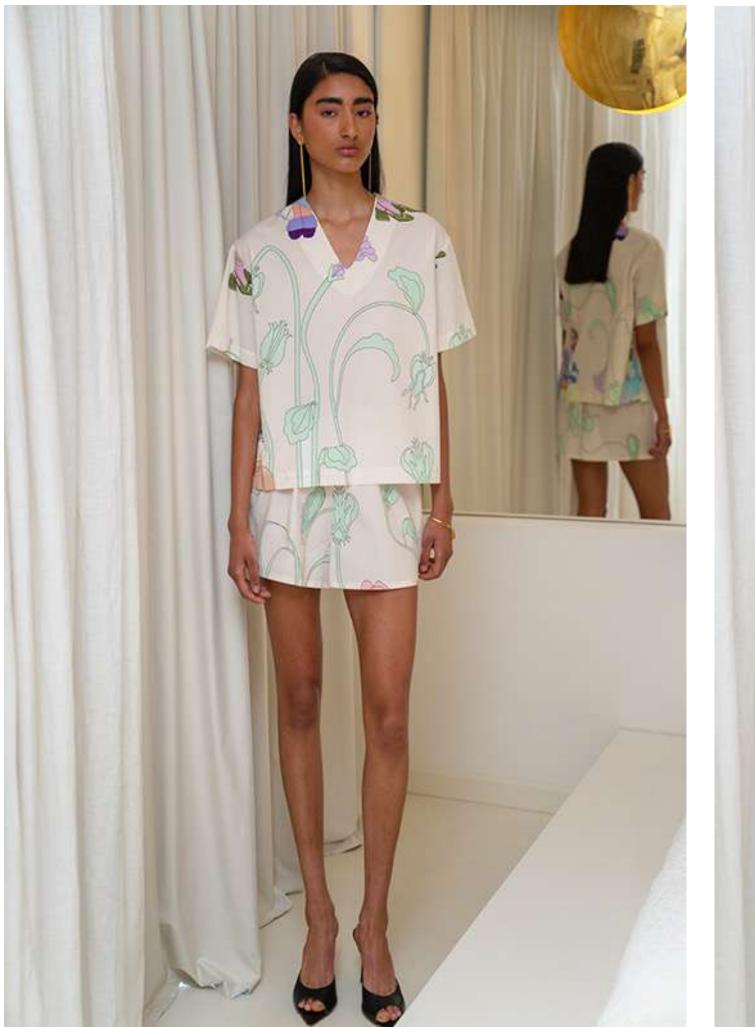

## Shorts

Elasticated waistband.

Loose fit.

Size: s/m-m/l.

Material: Cotton 97% El 3%.

Handmade pattern design.

Each piece of clothing has a unique design since the placement of the design differs on each garment.