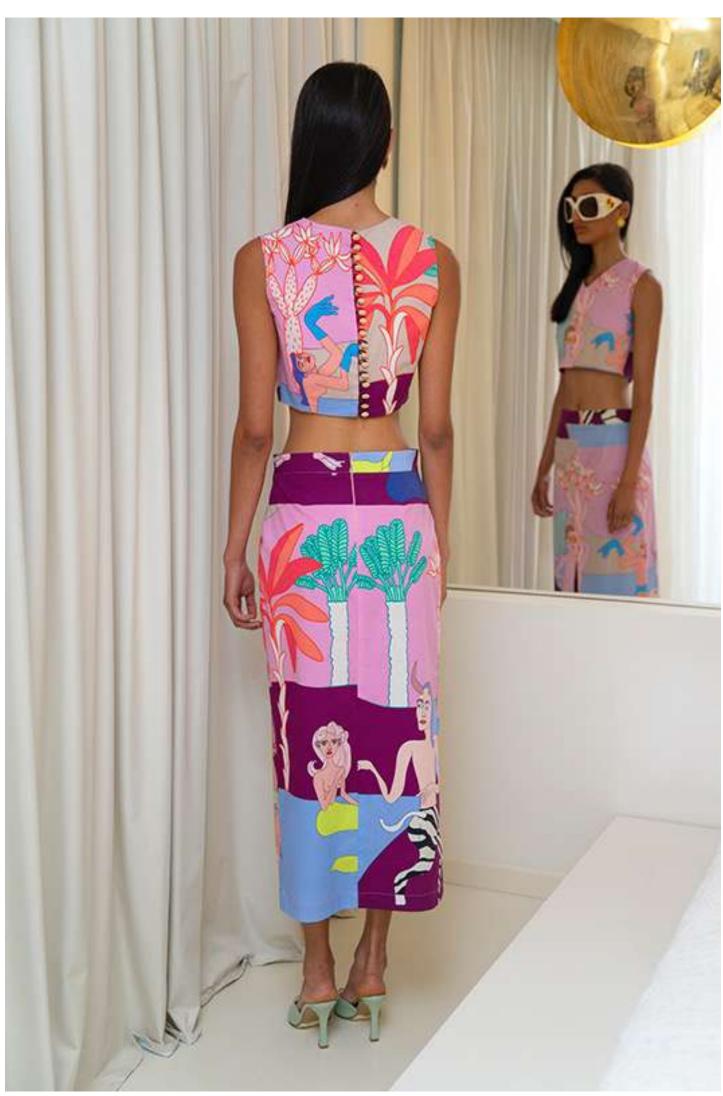

## Top V

V-Shaped neckline.

Button- fastening keyhole at back.

Gold-toned metal button.

Size: s/m-m/l.

Material: Cotton 97% El 3%.

Handmade pattern design.

Each piece of clothing has a unique design since the placement of the design differs on each garment.

## Skirt

Long skirt.

Straight design.

Concealed zip fastening at back.

Front slit.

Size: s-m-l.

Material: Cotton 97% El 3%.

Handmade pattern design.

Each piece of clothing has a unique design since the placement of the design differs on each garment.