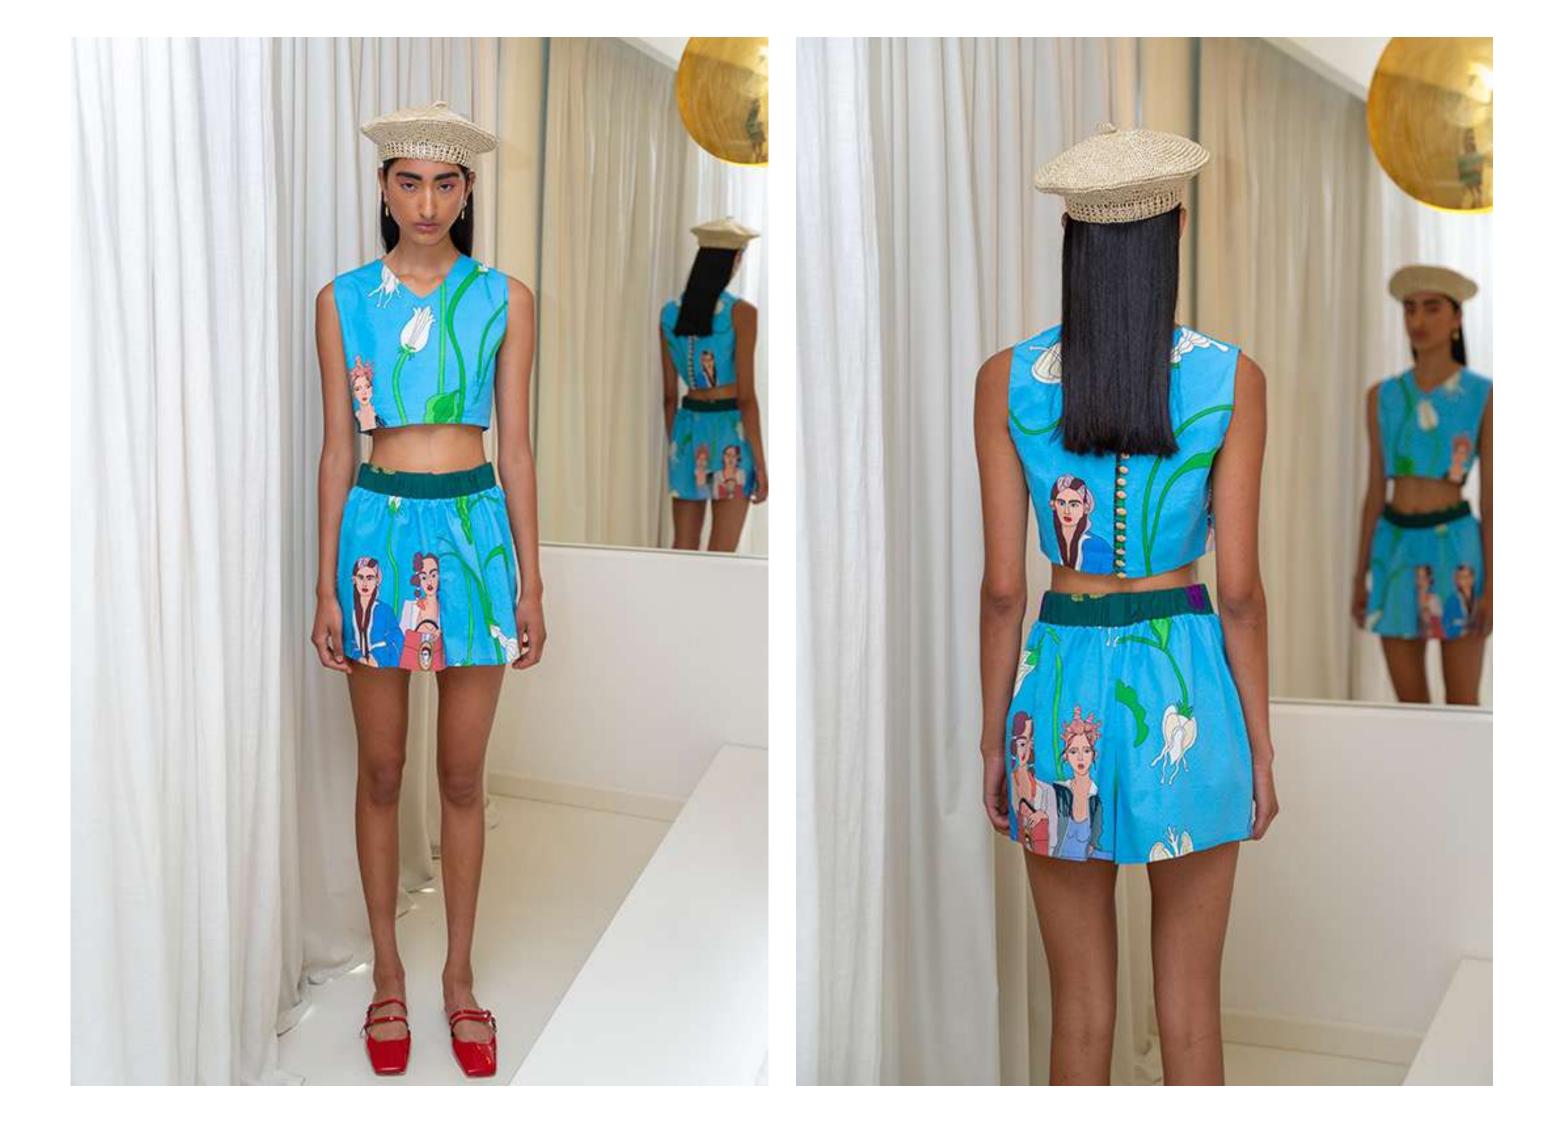

## Shorts

Elasticated waistband.

Loose fit.

Size: s/m-m/l.

Material: Cotton 97% El 3%.

Handmade pattern design.

Each piece of clothing has a unique design since the placement of the design differs on each garment.

## Tiny Top

V-Shaped neckline.

Button fastening on the back section.

Gold-toned metal buttons.

Size: s-m-l.

Material: Cotton 97% El 3%.

Handmade pattern design.

Each piece of clothing has a unique design since the placement of the design differs on each garment.