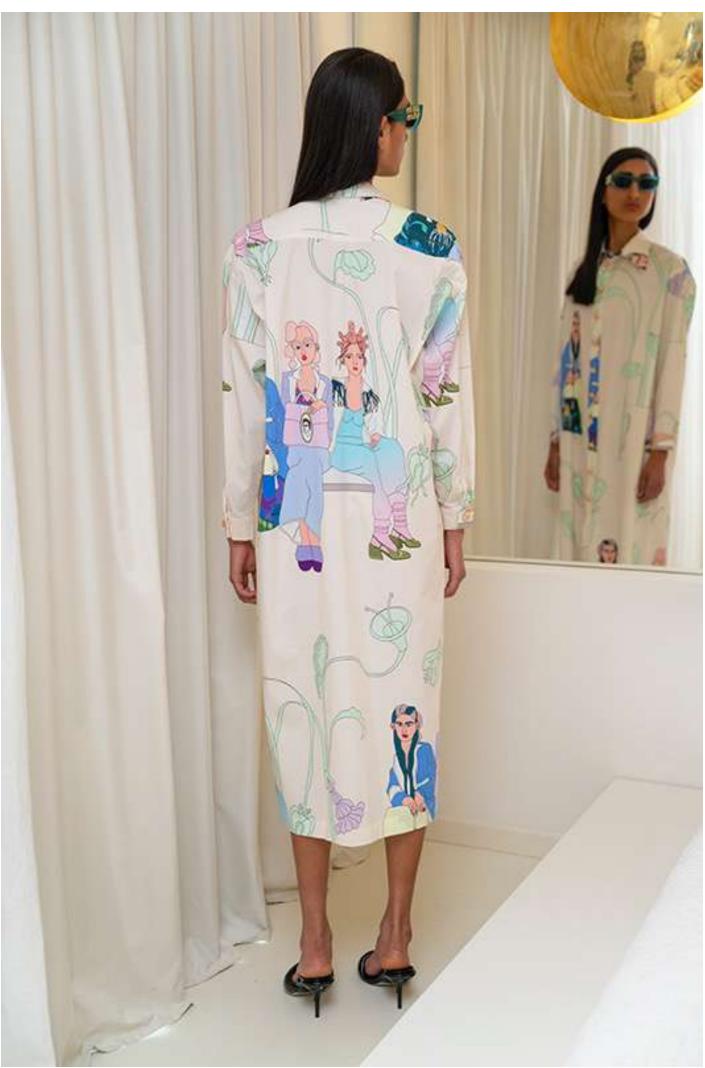

### Shirt Dress

Shirt-style collar.

Long sleeve with buttoned cuffs.

Button-fastenings through front.

Gold-toned metal buttons.

Loose fit.

Size: s/m-m/l.

Material: Cotton 97% El 3%.

Handmade pattern design.

Each piece of clothing has a unique design since the placement of the design differs on each garment.

#### Shirt Dress

Shirt-style collar.

Long sleeve with buttoned cuffs.

Button-fastenings through front.

Gold-toned metal buttons.

Loose fit.

Size: s/m-m/l.

Material: Cotton 97% El 3%.