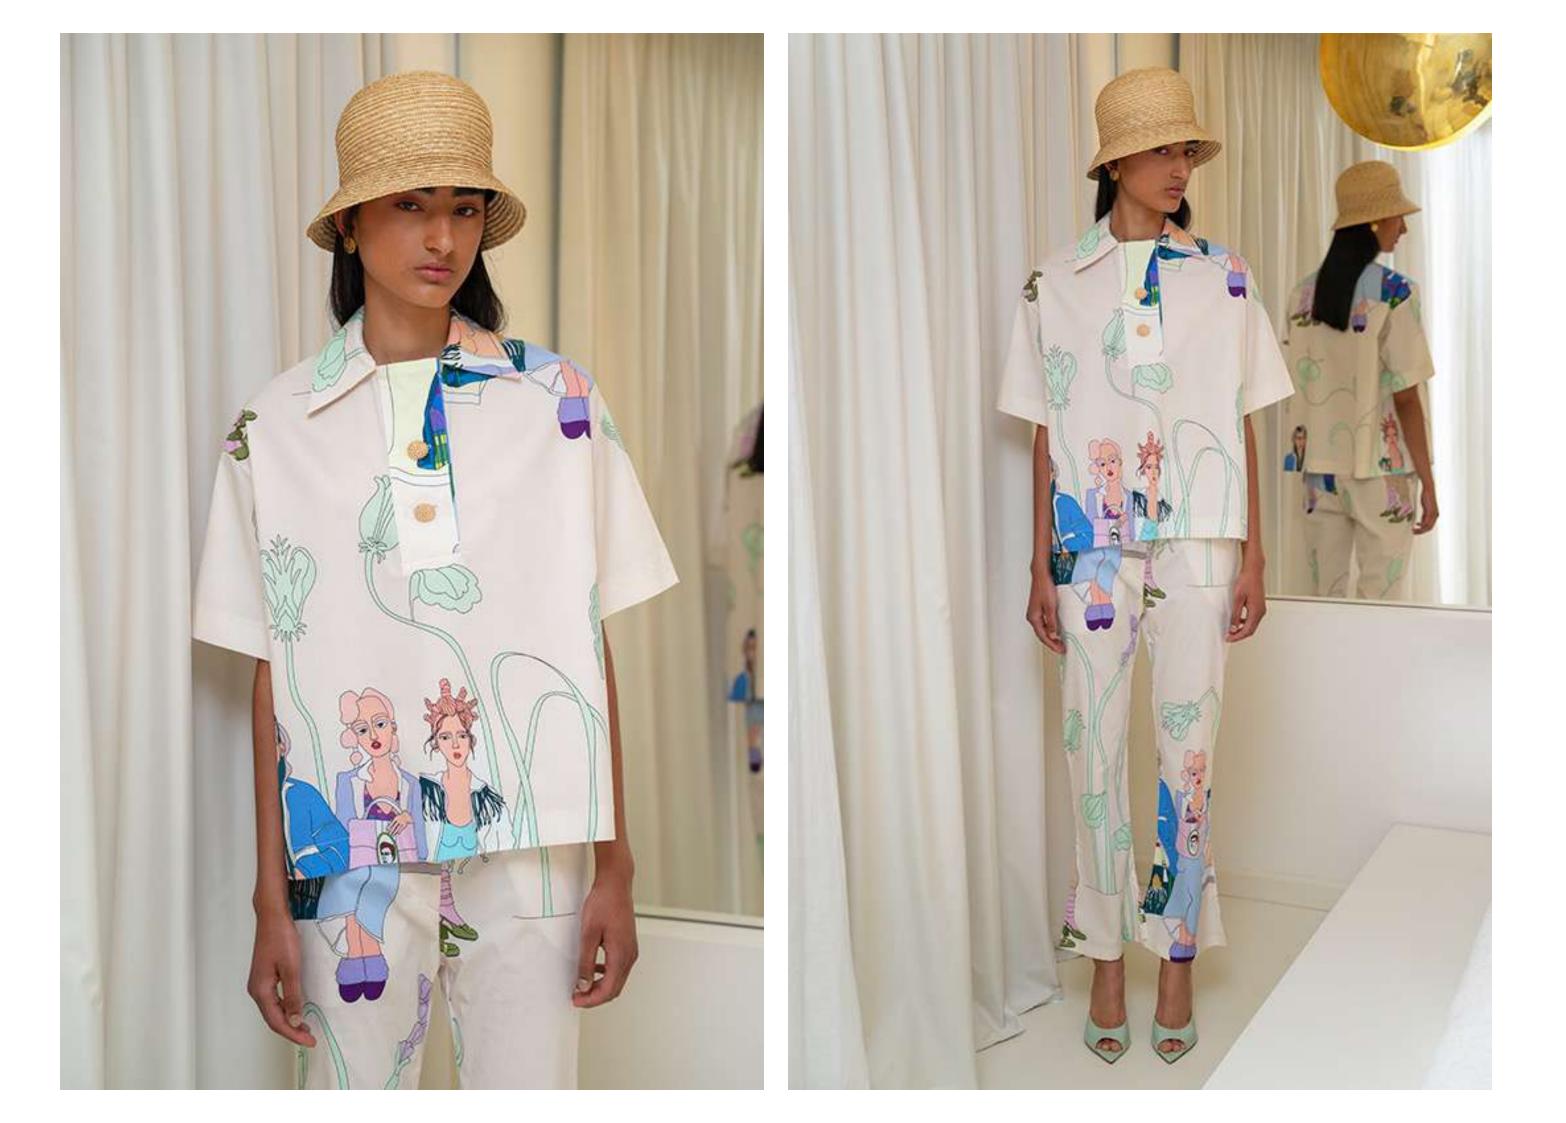

## Polo shirt

Polo collar.

Short sleeve.

Gold-toned metal buttons.

Size: s/m-m/l.

Material: Cotton 97% El 3%.

Handmade pattern design.

Each piece of clothing has a unique design since the placement of the design differs on each garment.

#### Trousers

Concealed zip.

One gold-toned metal button fastening.

Loops.

Side slit pockets.

High waist.

Inner slit on the bottom.

Size: s-m-l.

Material: Cotton 97% El 3%.

Handmade pattern design.

Each piece of clothing has a unique design since the placement of the design differs on each garment.