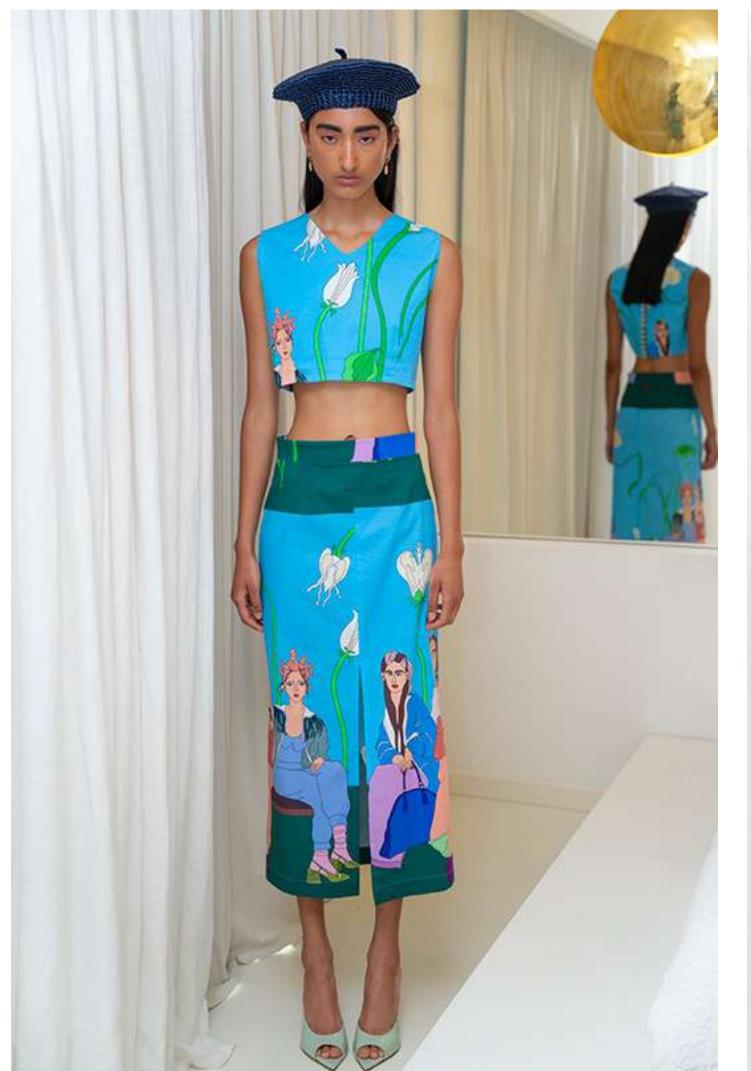

## Top V

V-Shaped neckline.

Button- fastening keyhole at back.

Gold-toned metal button.

Size: s/m-m/l.

Material: Cotton 97% El 3%.

Handmade pattern design.

Each piece of clothing has a unique design since the placement of the design differs on each garment.

## Skirt

Long skirt.

Straight design.

Concealed zip fastening at back.

Front slit.

Size: s-m-l.

Material: Cotton 97% El 3%.

Handmade pattern design.