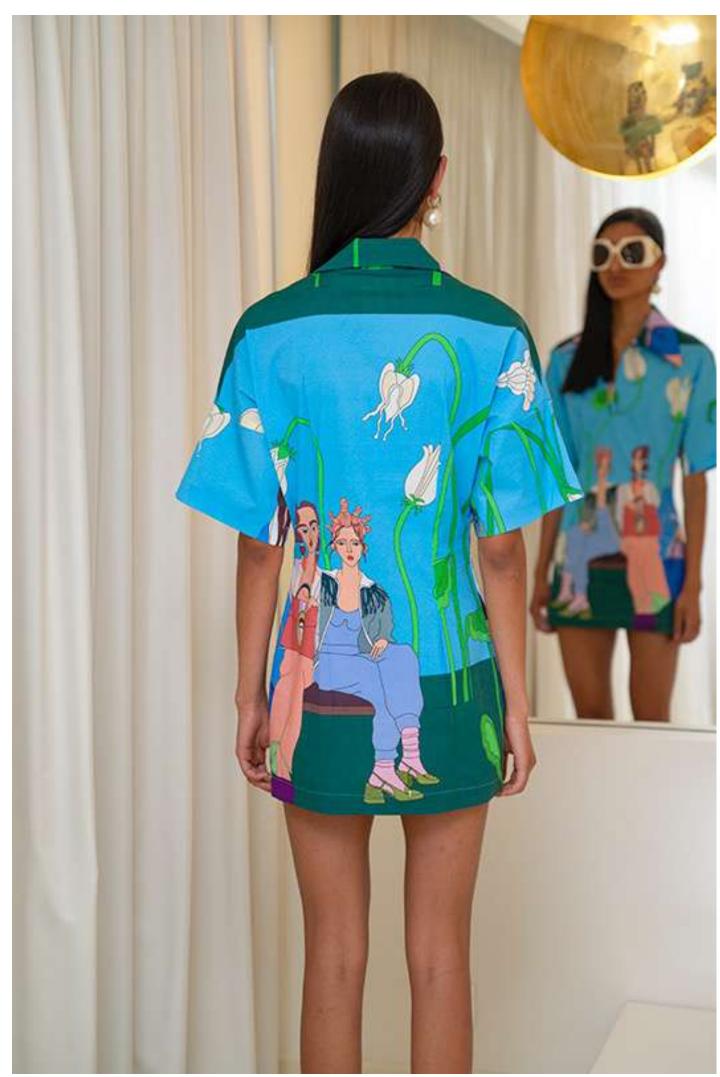

### Shirt Dress

Shirt-style collar.

Long sleeve with buttoned cuffs.

Button-fastenings through front.

Gold-toned metal buttons.

Loose fit.

Size: s/m-m/l.

Material: Cotton 97% El 3%.

Handmade pattern design.

Each piece of clothing has a unique design since the placement of the design differs on each garment.