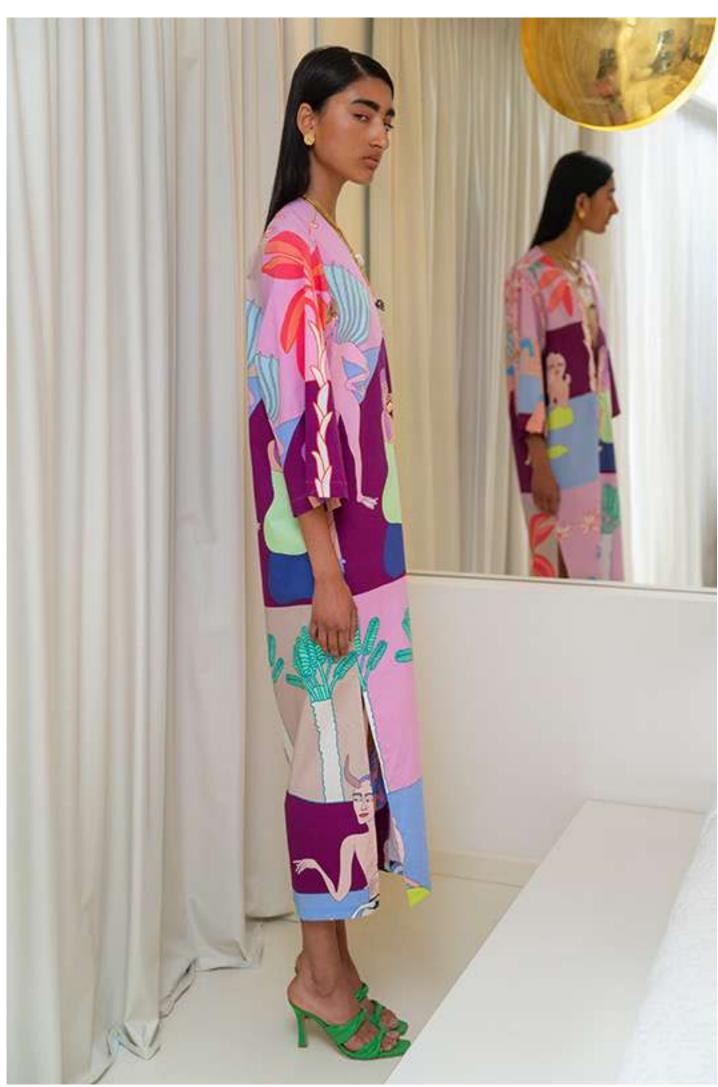

#### Kimono

Low cut V-Shaped neckline.

Button-fastenings through front.

Gold-toned metal buttons.

Side slits.

Size: s/m-m/l.

Material: Cotton 97% El 3%.

Handmade pattern design.

Each piece of clothing has a unique design since the placement of the design differs on each garment.