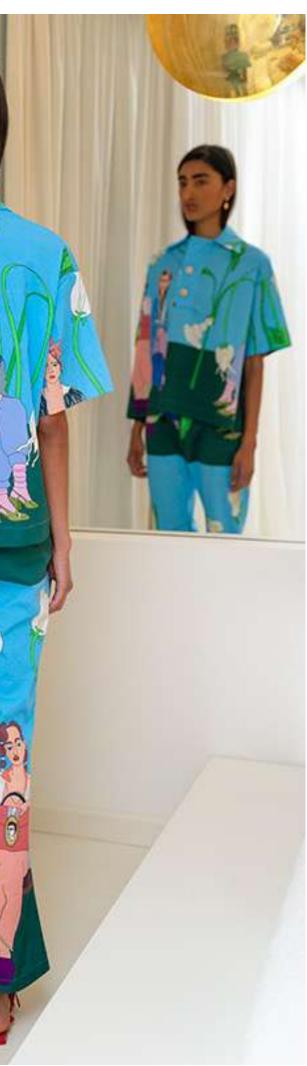

## Polo shirt

Polo collar.

Short sleeve.

Gold-toned metal buttons.

Size: s/m-m/l.

Material: Cotton 97% El 3%.

Handmade pattern design.

Each piece of clothing has a unique design since the placement of the design differs on each garment.