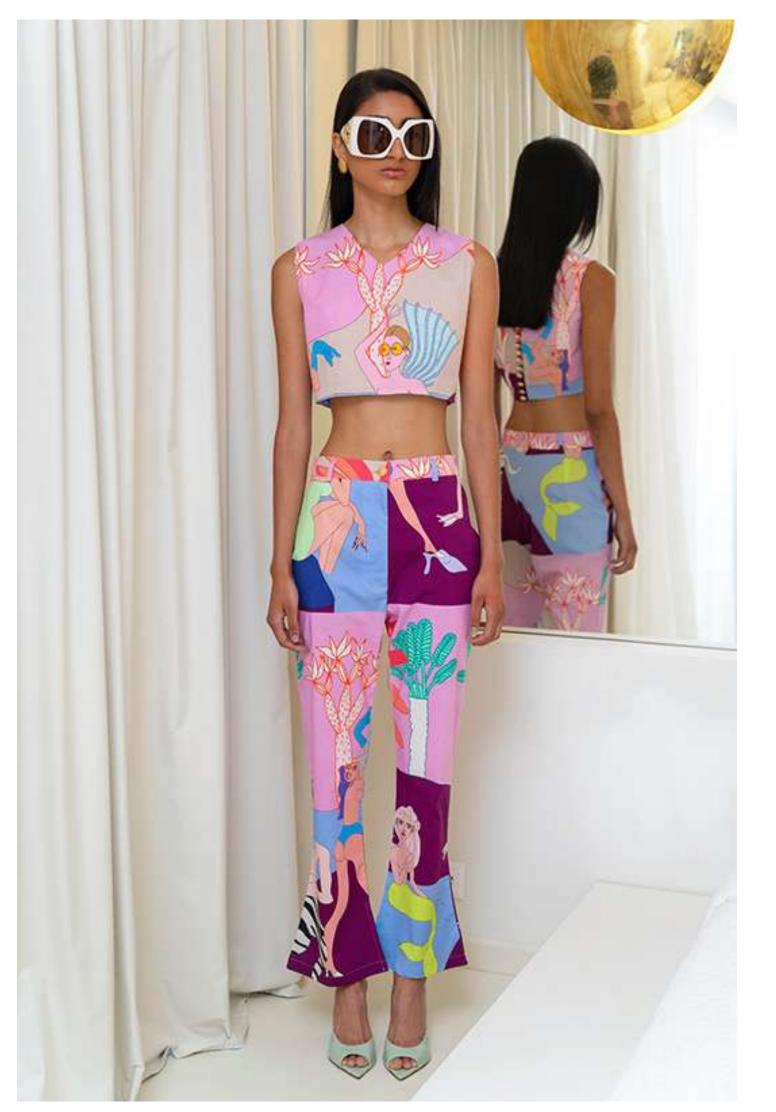

#### Trousers

Concealed zip.

One gold-toned metal button fastening.

Loops.

Side slit pockets.

High waist.

Inner slit on the bottom.

Size: s-m-l.

Material: Cotton 97% El 3%.

Handmade pattern design.

Each piece of clothing has a unique design since the placement of the design differs on each garment.

## Tiny Top

V-Shaped neckline.

Button fastening on the back section.

Gold-toned metal buttons.

Size: s-m-l.

Material: Cotton 97% El 3%.

Handmade pattern design.

Each piece of clothing has a unique design since the placement of the design differs on each garment.