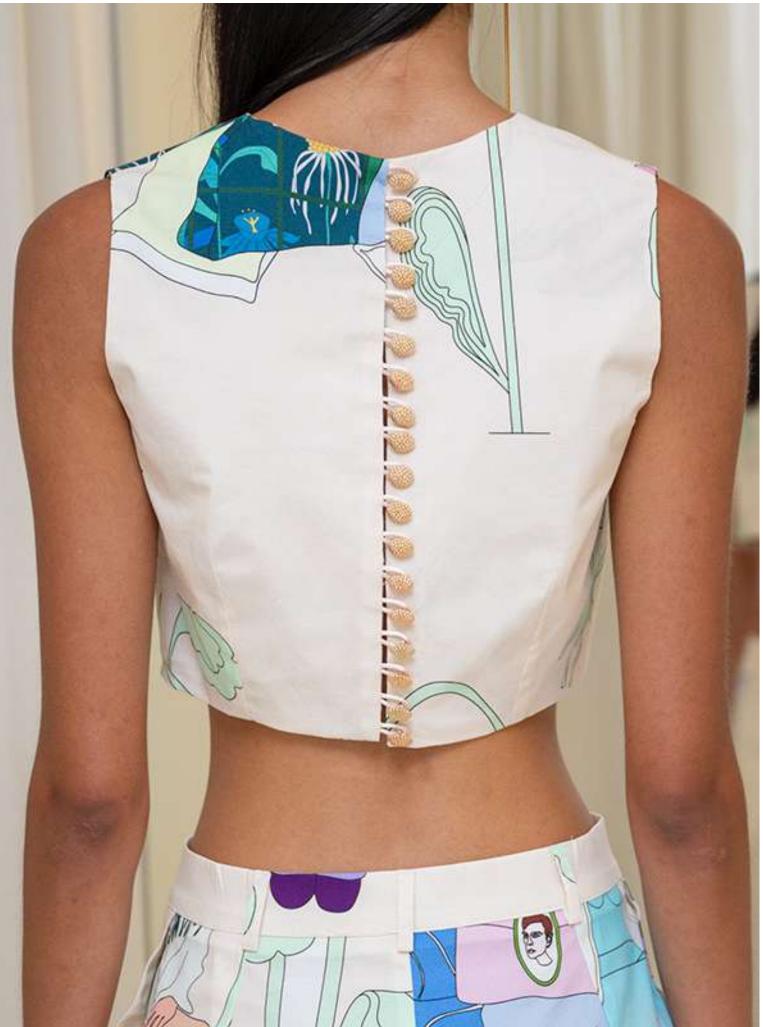

## Top V

V-Shaped neckline.

Button- fastening keyhole at back.

Gold-toned metal button.

Size: s/m-m/l.

Material: Cotton 97% El 3%.

Handmade pattern design.

Each piece of clothing has a unique design since the placement of the design differs on each garment.