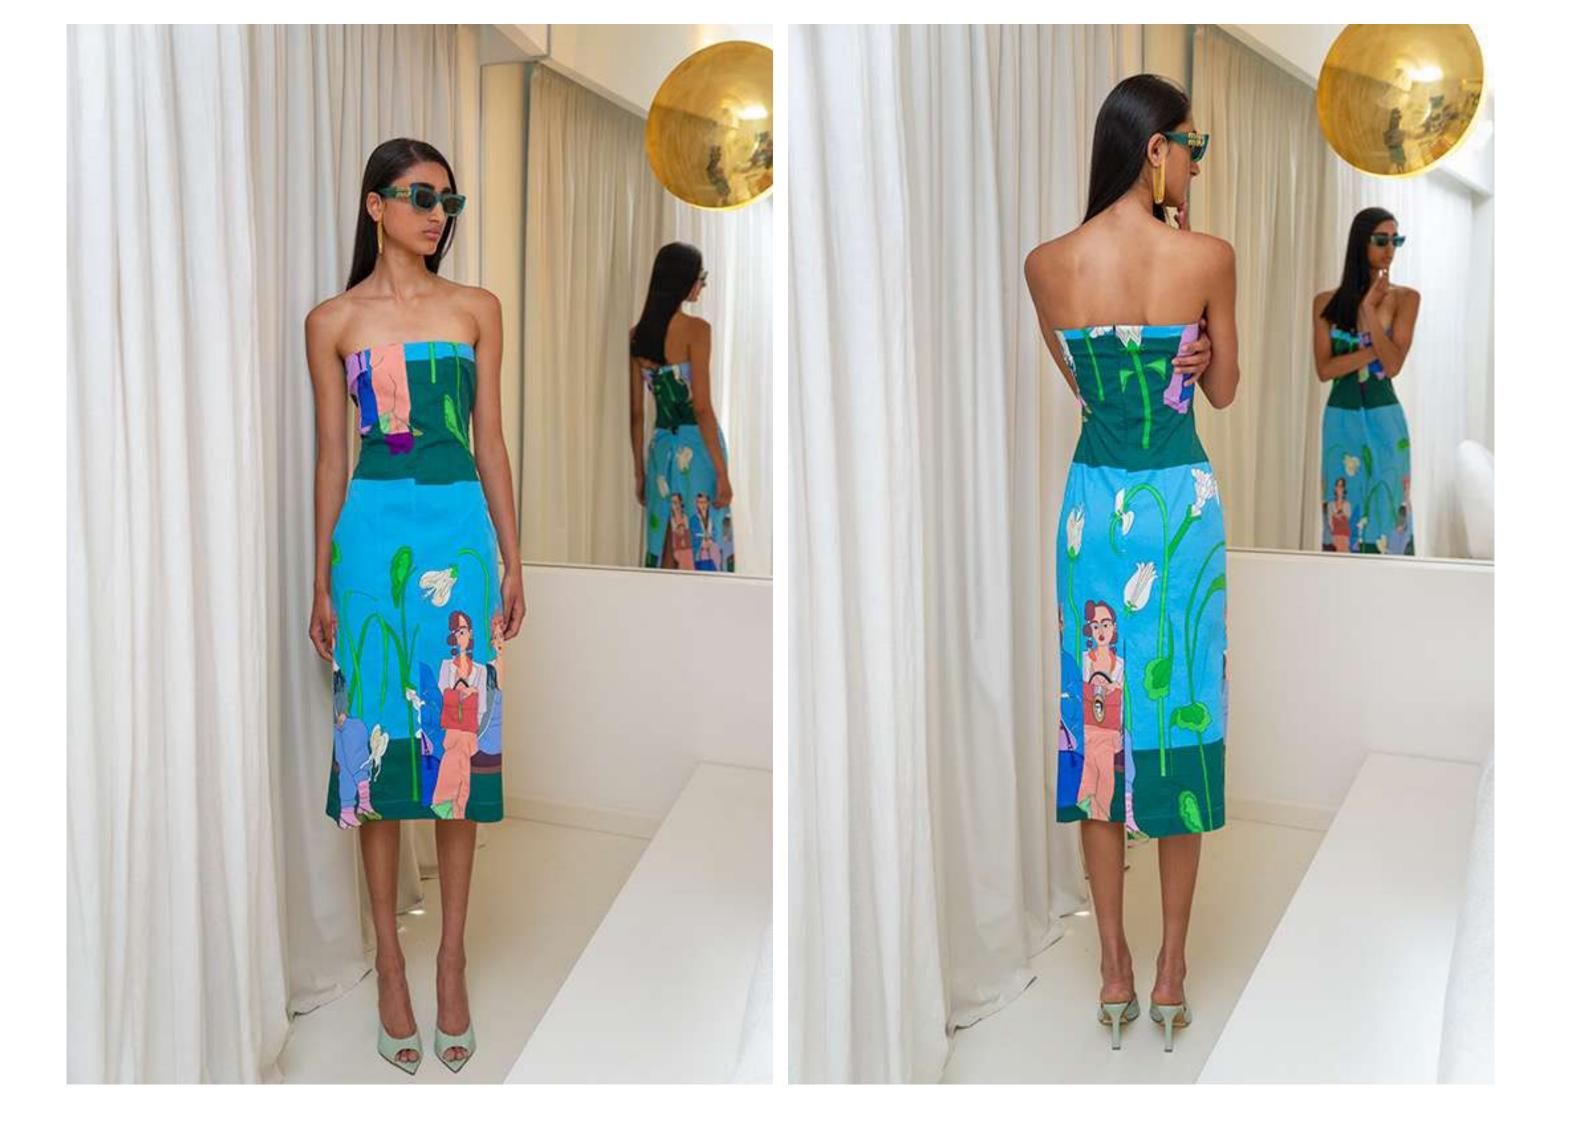

## Strapless Dress

Concealed zip fastening at back.

Close fit at the waist .

Back slit.

Size: s-m-l.

Material: Cotton 97% El 3%.

Handmade pattern design.

Each piece of clothing has a unique design since the placement of the design differs on each garment.

#### Dress

```
Low cut V-Shaped neckline.
Halterneck design.
Concealed zip fastening at back.
Close fit at the waist .
Back slit.
Size: s-m-l.
Material:
Cotton 97%El 3%.
Handmade pattern design.
Each piece of clothing has a unique design since
the placement of the design differs on each garment.
```