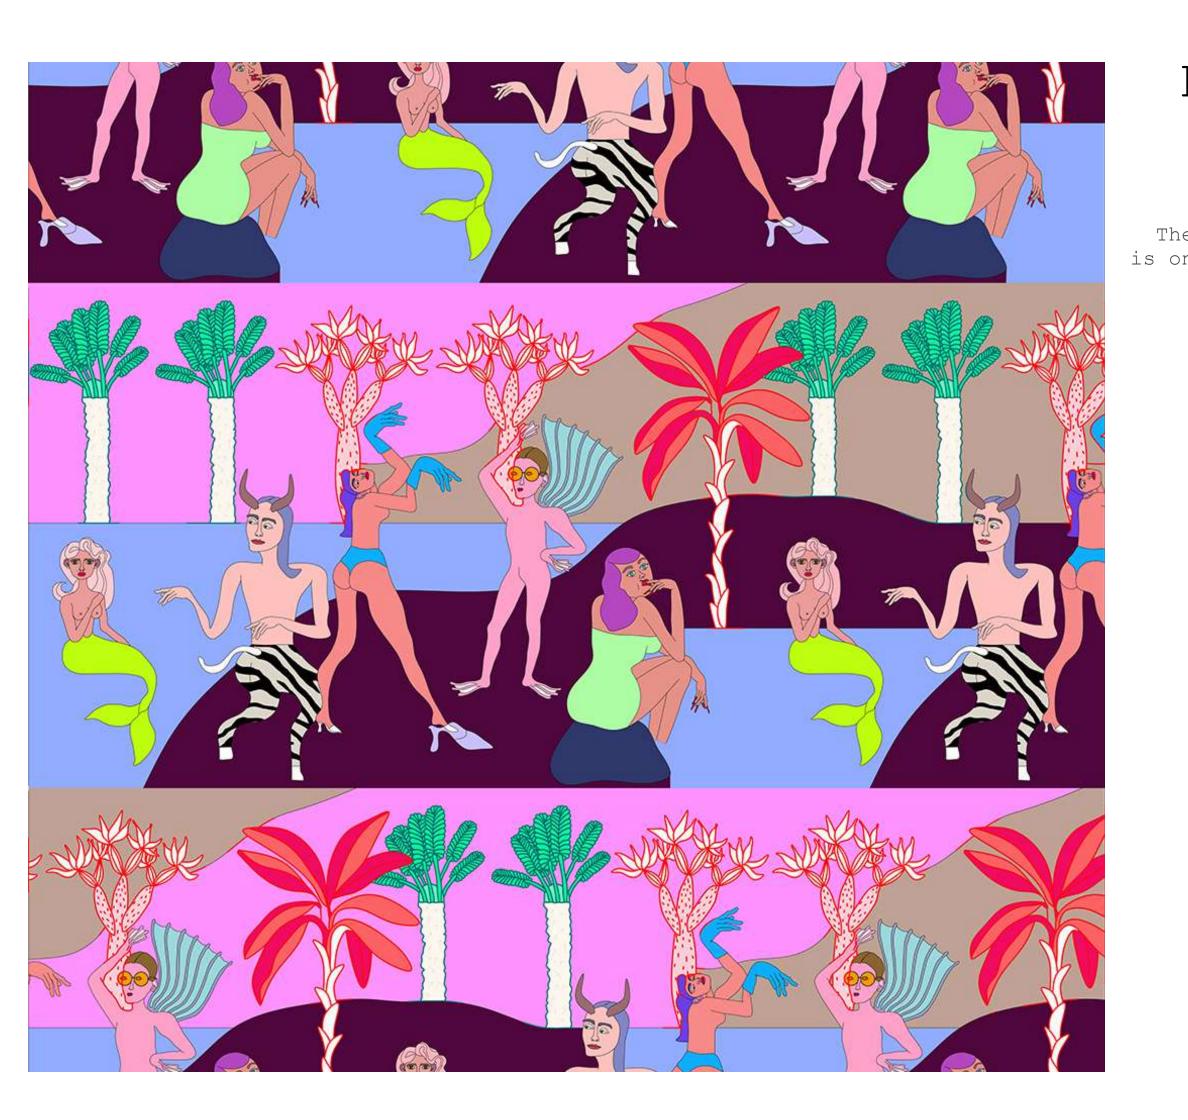

## Polo shirt

Polo collar.

Short sleeve.

Gold-toned metal buttons.

Size: s/m-m/l.

Material: Cotton 97% El 3%.

Handmade pattern design.

Each piece of clothing has a unique design since the placement of the design differs on each garment.

#### Trousers

Concealed zip.

One gold-toned metal button fastening.

Loops.

Side slit pockets.

High waist.

Inner slit on the bottom.

Size: s-m-l.