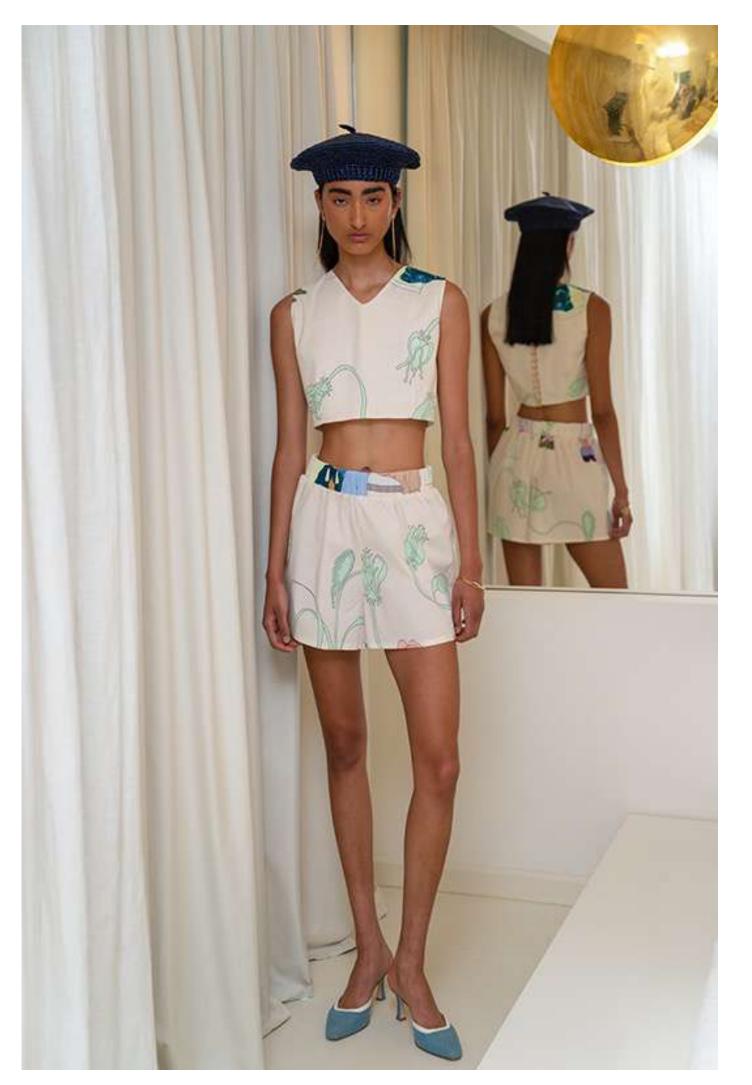

## Shorts

Elasticated waistband.

Loose fit.

Size: s/m-m/l.

Material: Cotton 97% El 3%.

Handmade pattern design.

Each piece of clothing has a unique design since the placement of the design differs on each garment.

## Tiny Top

V-Shaped neckline.

Button fastening on the back section.

Gold-toned metal buttons.

Size: s-m-l.

Material: Cotton 97% El 3%.

Handmade pattern design.

Each piece of clothing has a unique design since the placement of the design differs on each garment.