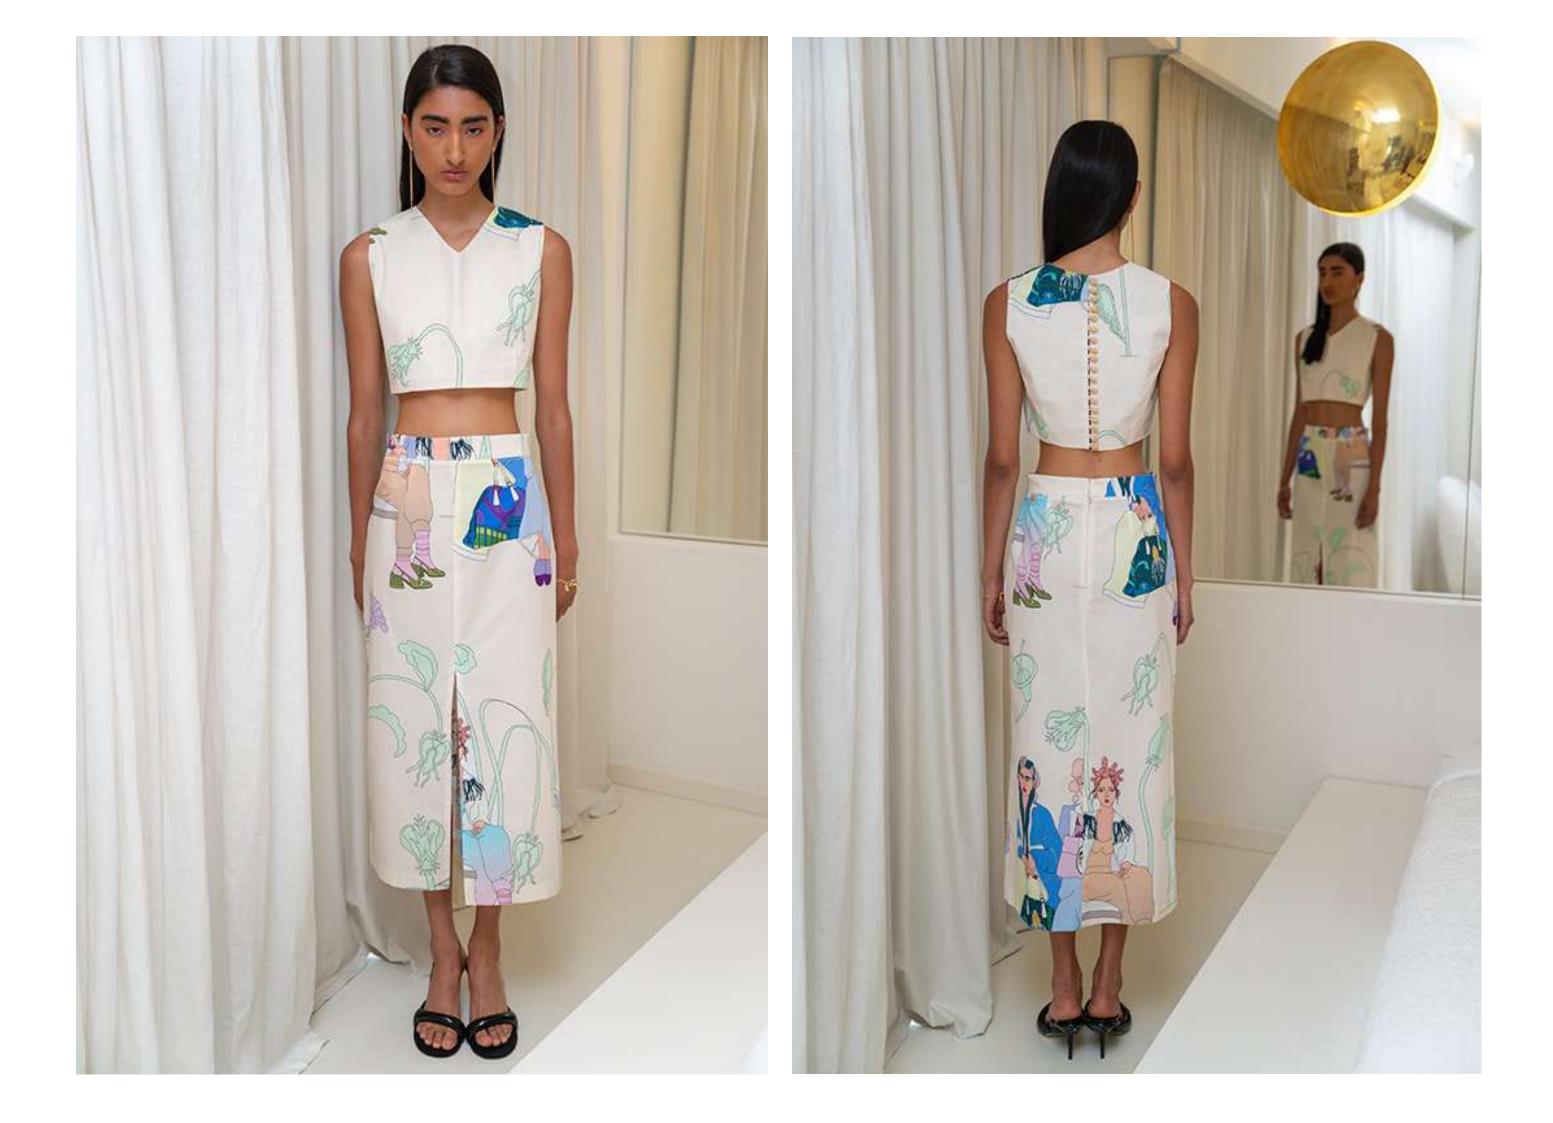

## Skirt

Long skirt.

Straight design.

Concealed zip fastening at back.

Front slit.

Size: s-m-l.

Material: Cotton 97% El 3%.

Handmade pattern design.

Each piece of clothing has a unique design since the placement of the design differs on each garment.

## Top V

V-Shaped neckline.

Button- fastening keyhole at back.

Gold-toned metal button.

Size: s/m-m/l.

Material: Cotton 97% El 3%.

Handmade pattern design.

Each piece of clothing has a unique design since the placement of the design differs on each garment.