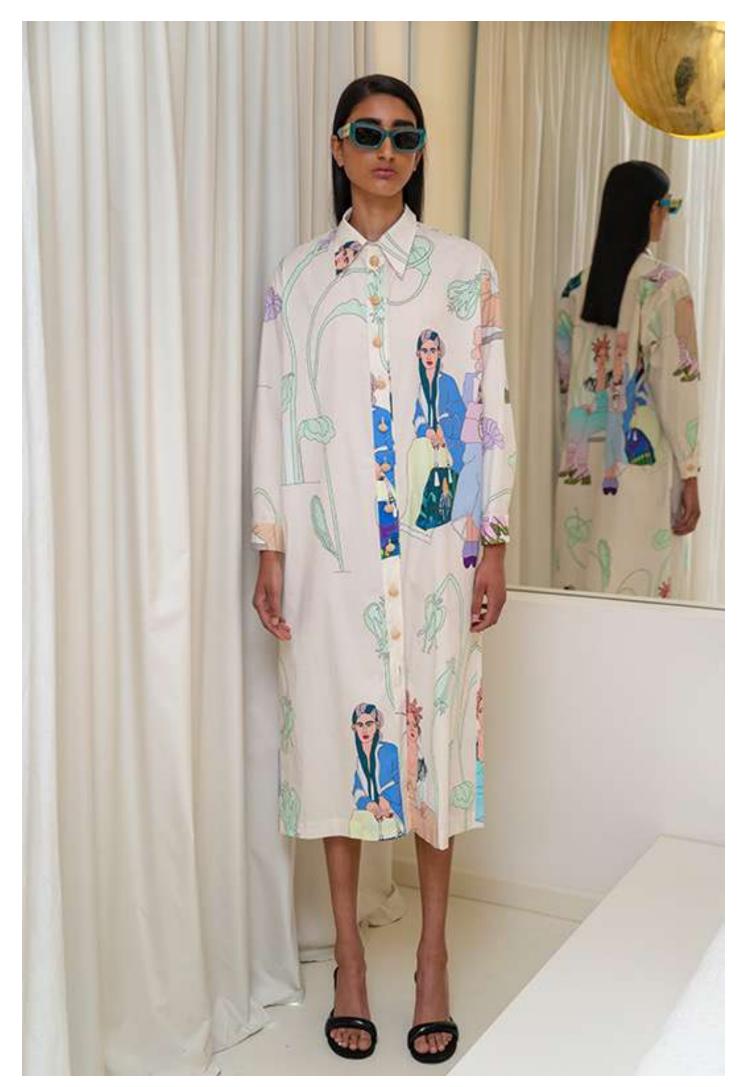

### Shirt Dress

Shirt-style collar.

Long sleeve with buttoned cuffs.

Button-fastenings through front.

Gold-toned metal buttons.

Loose fit.

Size: s/m-m/l.

Material: Cotton 97% El 3%.

Handmade pattern design.

Each piece of clothing has a unique design since the placement of the design differs on each garment.

#### Shirt Dress

Shirt-style collar.

Long sleeve with buttoned cuffs.

Button-fastenings through front.

Gold-toned metal buttons.

Loose fit.

Size: s/m-m/l.

Material: Cotton 97% El 3%.