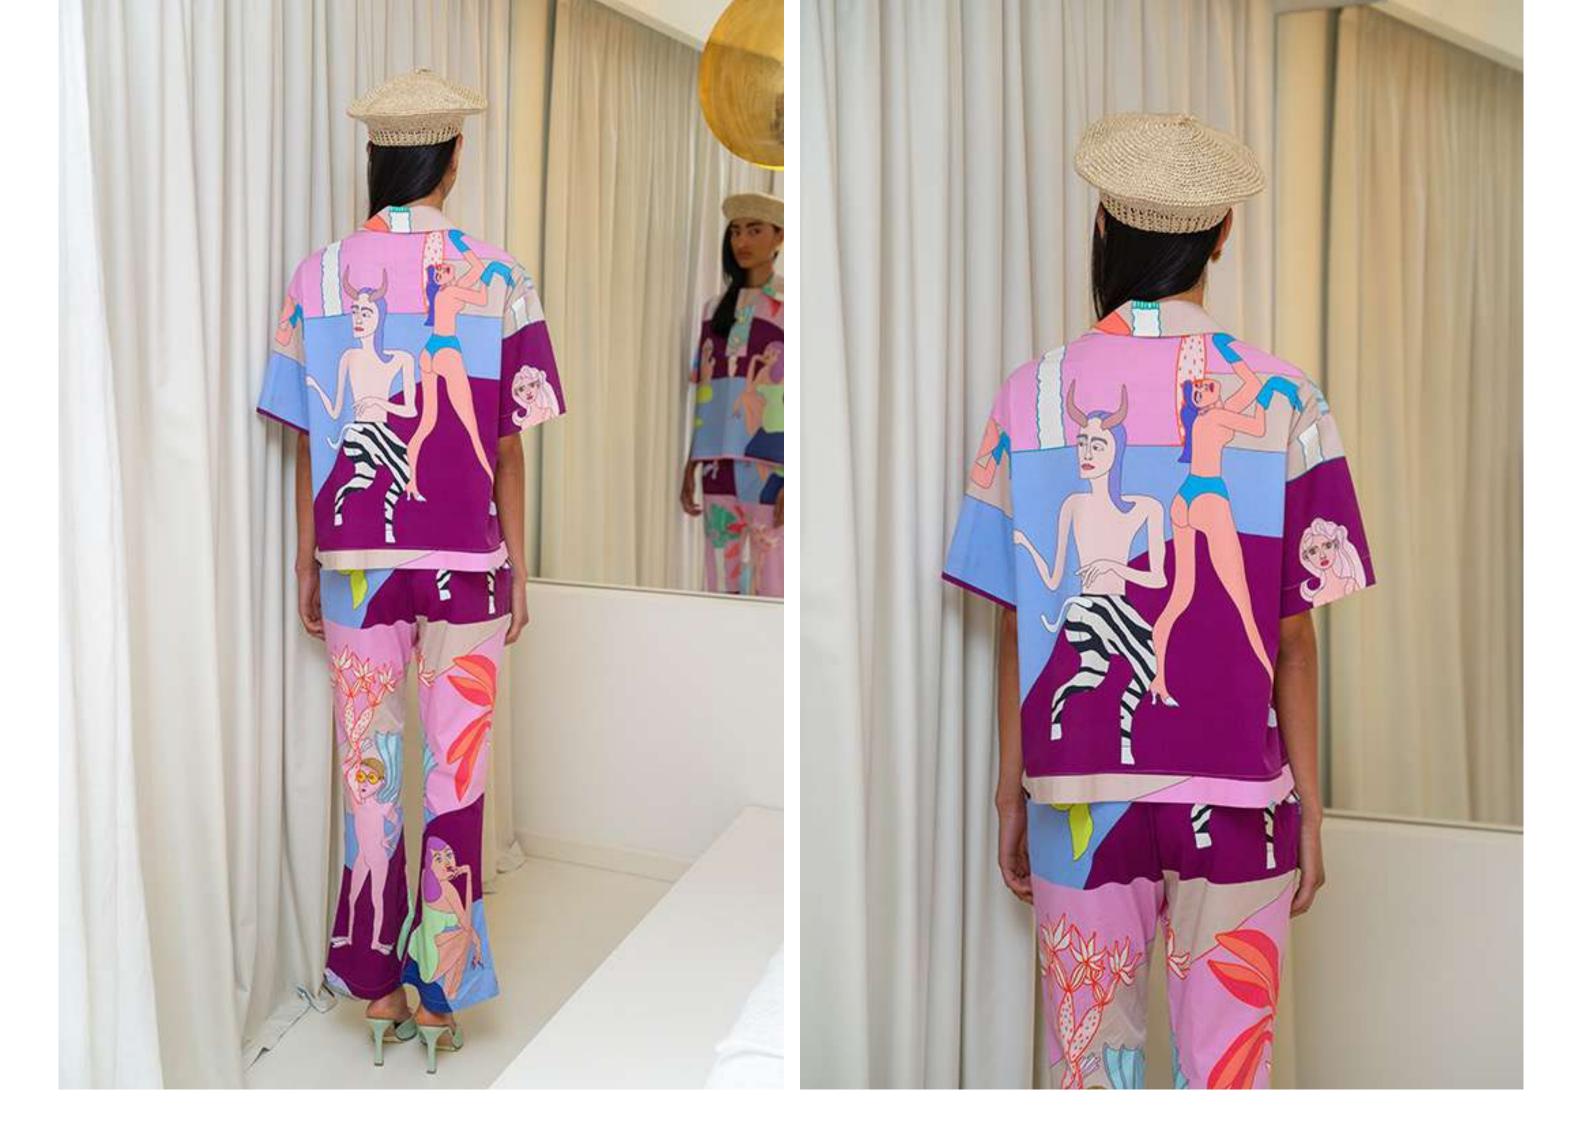

## Long Sleeve Shirt

Shirt-style collar.

Long sleeve with buttoned cuffs.

Button fastening on the front section.

Gold-toned metal buttons.

Size: s/m-m/l.

Material: Cotton 97% El 3%.

Handmade pattern design.

Each piece of clothing has a unique design since the placement of the design differs on each garment.

## Skirt

Long skirt.

Straight design.

Concealed zip fastening at back.

Front slit.

Size: s-m-l.

Material: Cotton 97% El 3%.

Handmade pattern design.