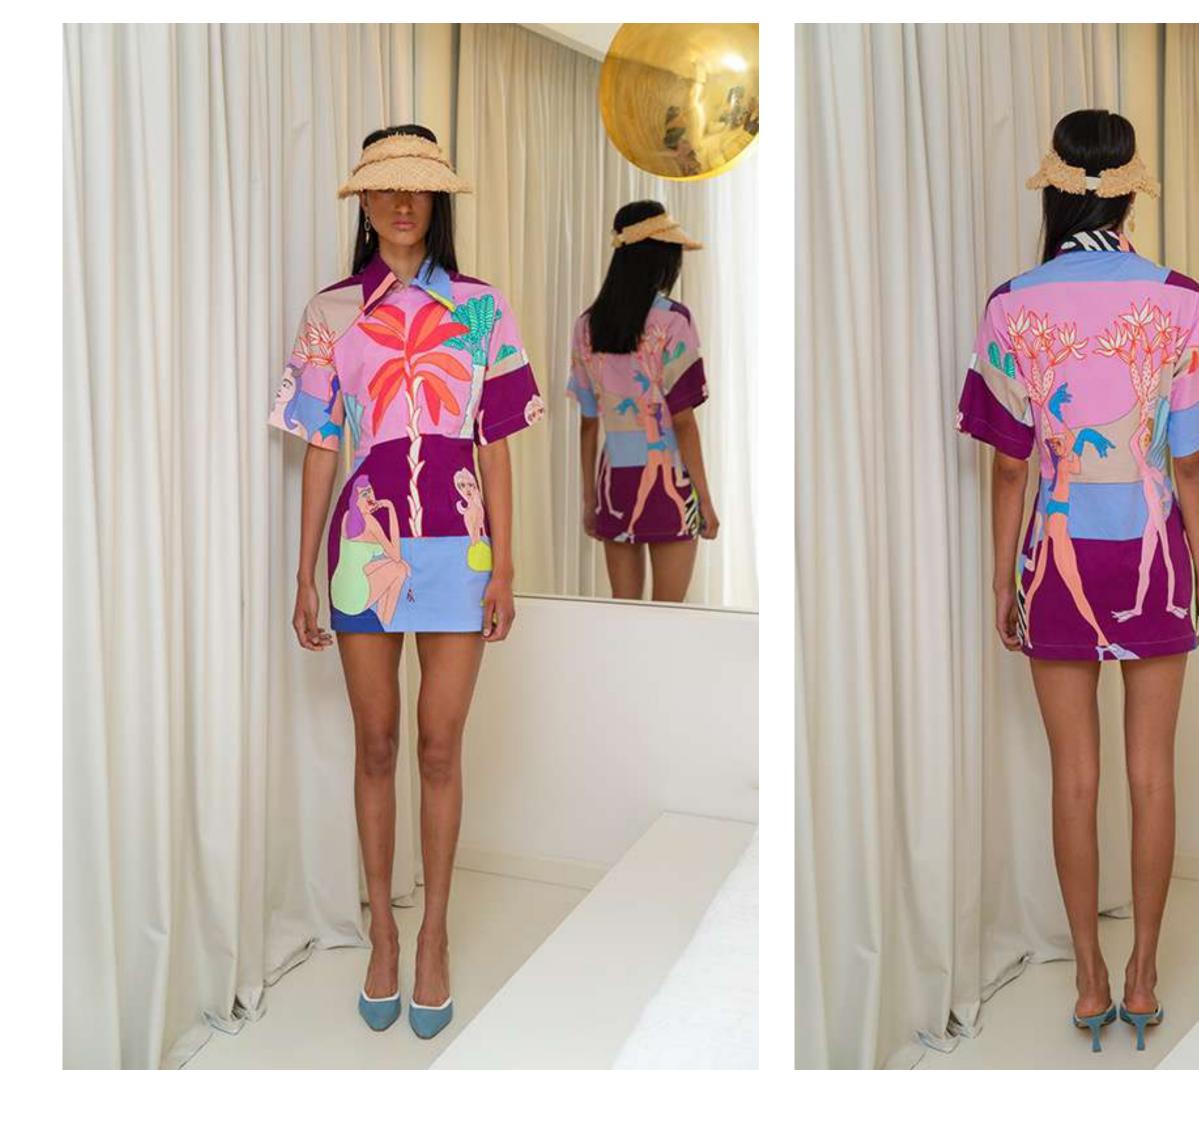

## Polo shirt

Polo collar.

Short sleeve.

Gold-toned metal buttons.

Size: s/m-m/l.

Material: Cotton 97% El 3%.

Handmade pattern design.

Each piece of clothing has a unique design since the placement of the design differs on each garment.