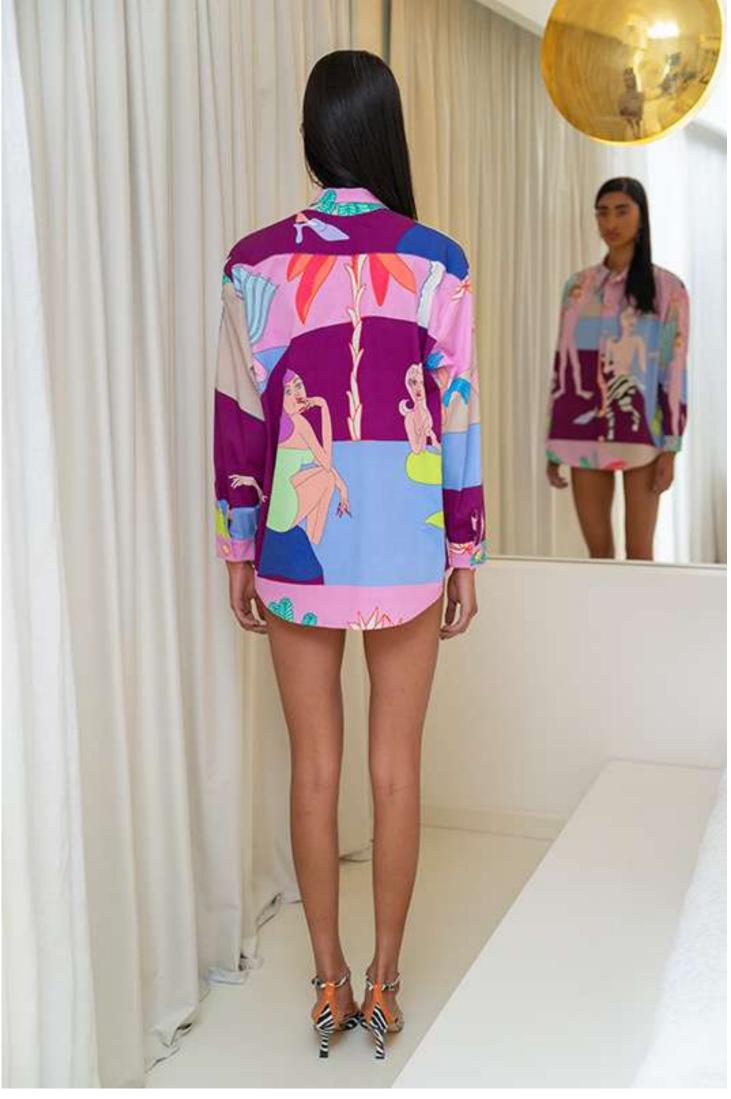

## Long Sleeve Shirt

Shirt-style collar.

Long sleeve with buttoned cuffs.

Button fastening on the front section.

Gold-toned metal buttons.

Size: s/m-m/l.

Material: Cotton 97% El 3%.

Handmade pattern design.

Each piece of clothing has a unique design since the placement of the design differs on each garment.