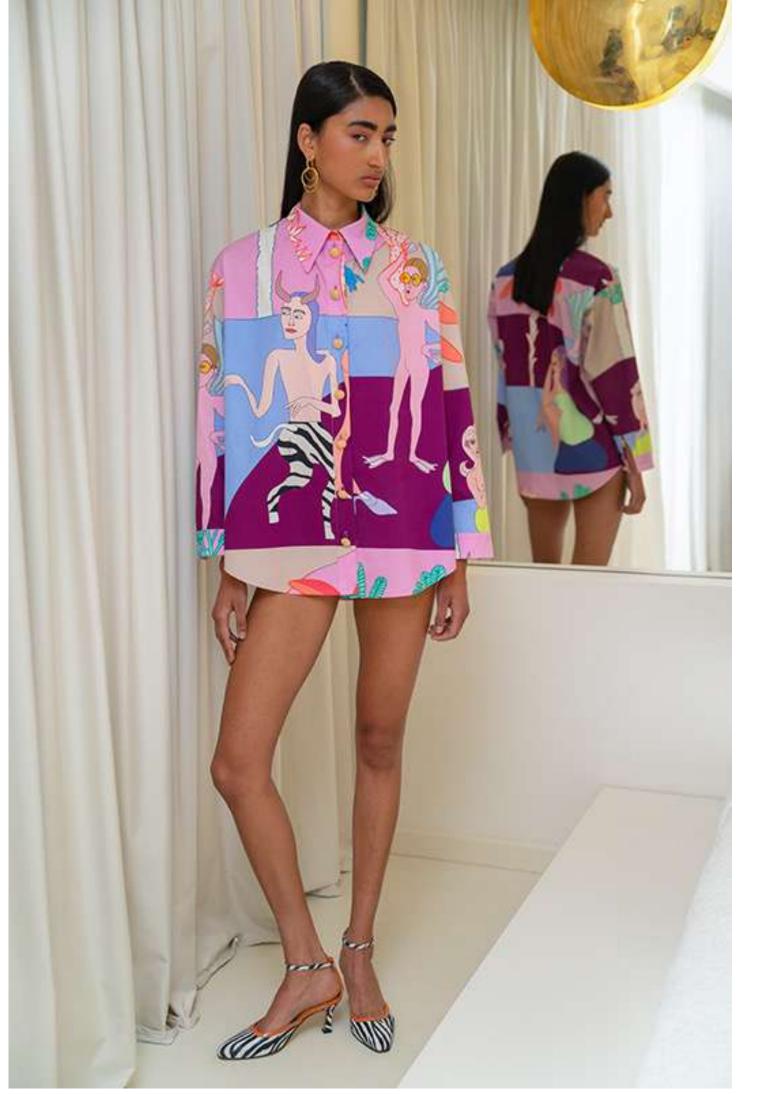

## Long Sleeve Shirt

Shirt-style collar.

Long sleeve with buttoned cuffs.

Button fastening on the front section.

Gold-toned metal buttons.

Size: s/m-m/l.

Material: Cotton 97% El 3%.

Handmade pattern design.

Each piece of clothing has a unique design since the placement of the design differs on each garment.