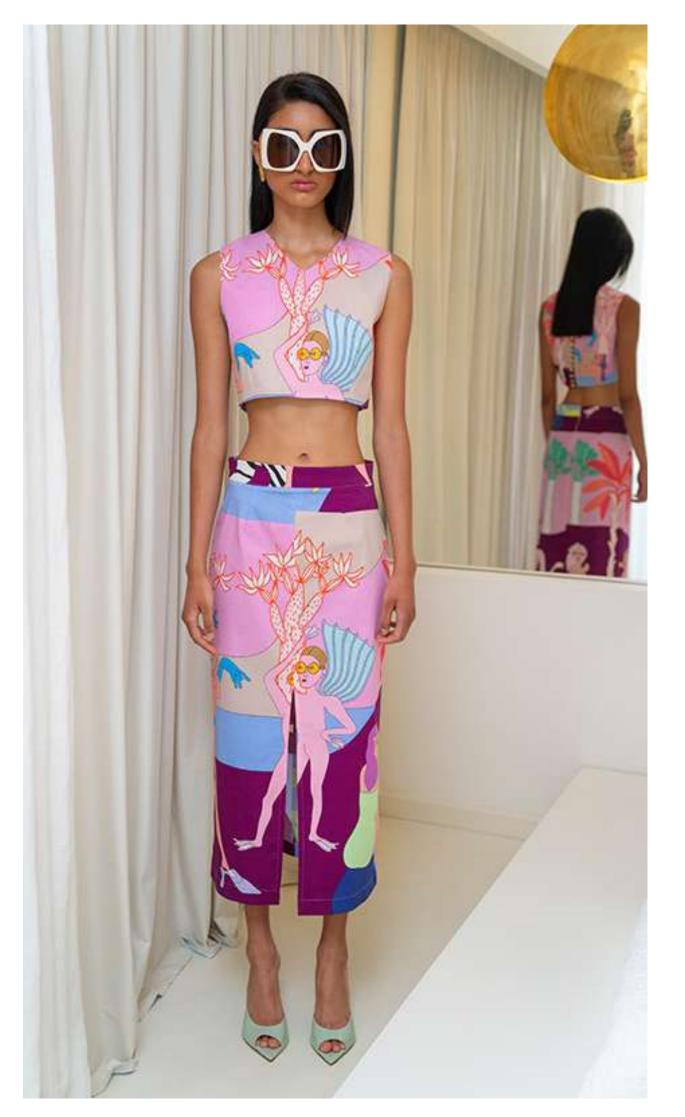

## Top V

V-Shaped neckline.

Button- fastening keyhole at back.

Gold-toned metal button.

Size: s/m-m/l.

Material: Cotton 97% El 3%.

Handmade pattern design.

Each piece of clothing has a unique design since the placement of the design differs on each garment.

## Skirt

Long skirt.

Straight design.

Concealed zip fastening at back.

Front slit.

Size: s-m-l.

Material: Cotton 97% El 3%.

Handmade pattern design.

Each piece of clothing has a unique design since the placement of the design differs on each garment.