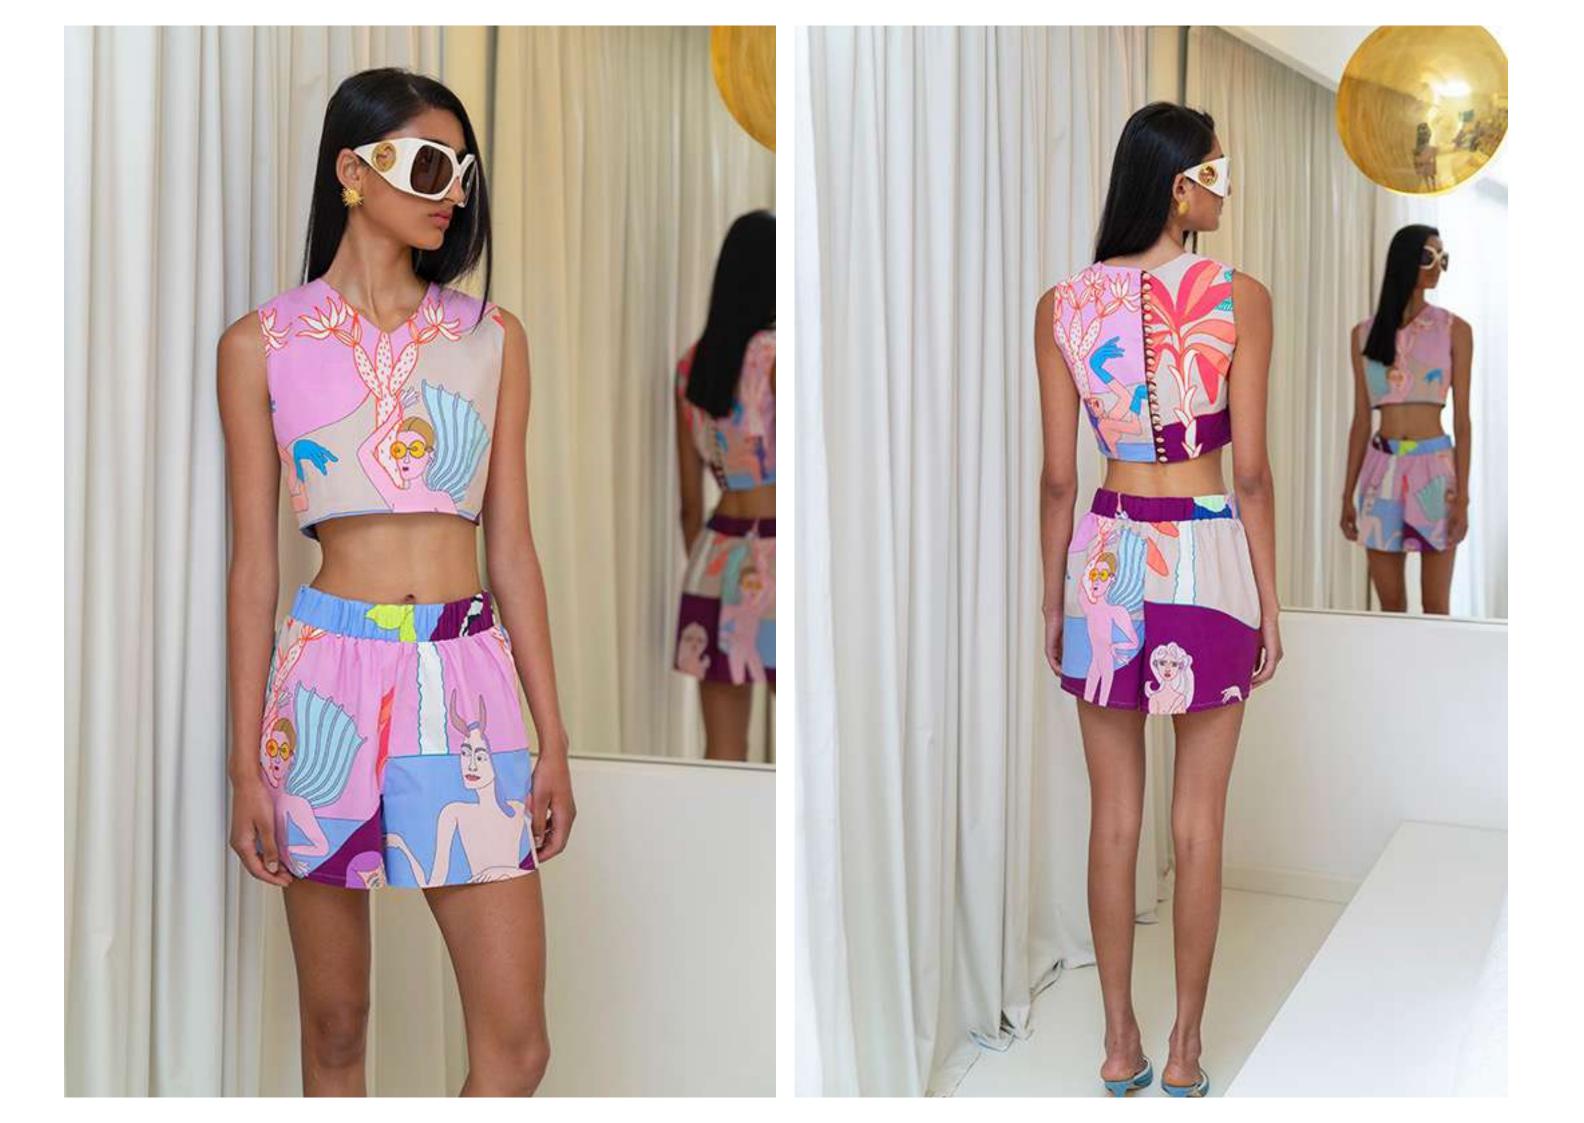

## Top V

V-Shaped neckline.

Button- fastening keyhole at back.

Gold-toned metal button.

Size: s/m-m/l.

Material: Cotton 97% El 3%.

Handmade pattern design.

Each piece of clothing has a unique design since the placement of the design differs on each garment.

## Shorts

Elasticated waistband.

Loose fit.

Size: s/m-m/l.

Material: Cotton 97% El 3%.

Handmade pattern design.

Each piece of clothing has a unique design since the placement of the design differs on each garment.