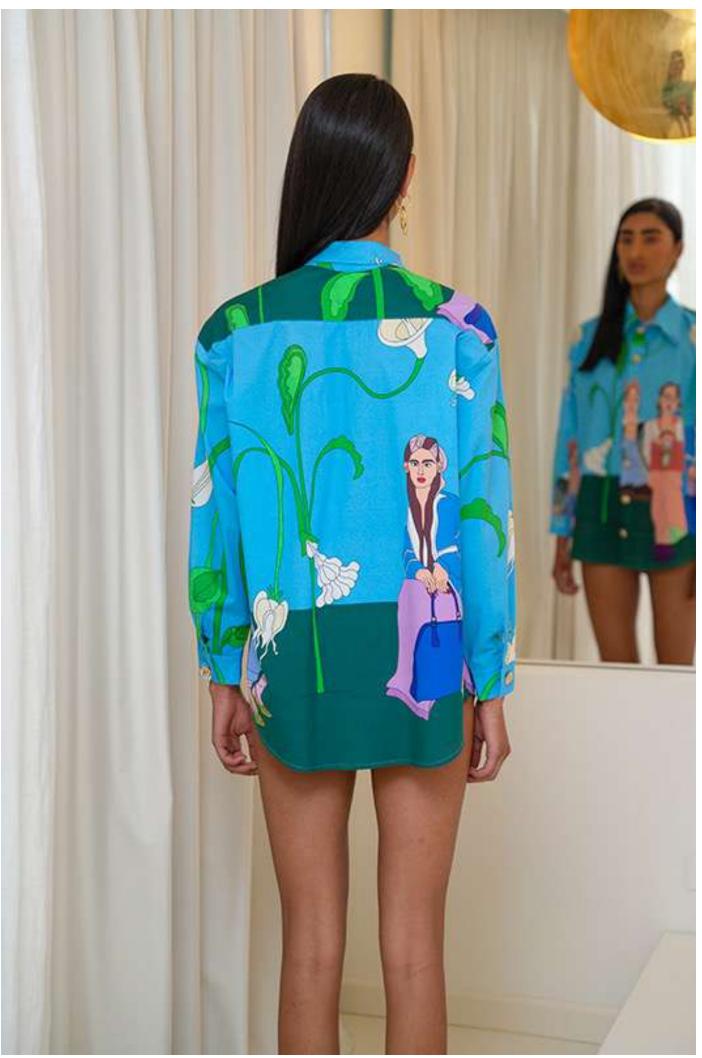

## Long Sleeve Shirt

Shirt-style collar.

Long sleeve with buttoned cuffs.

Button fastening on the front section.

Gold-toned metal buttons.

Size: s/m-m/l.

Material: Cotton 97% El 3%.

Handmade pattern design.

Each piece of clothing has a unique design since the placement of the design differs on each garment.