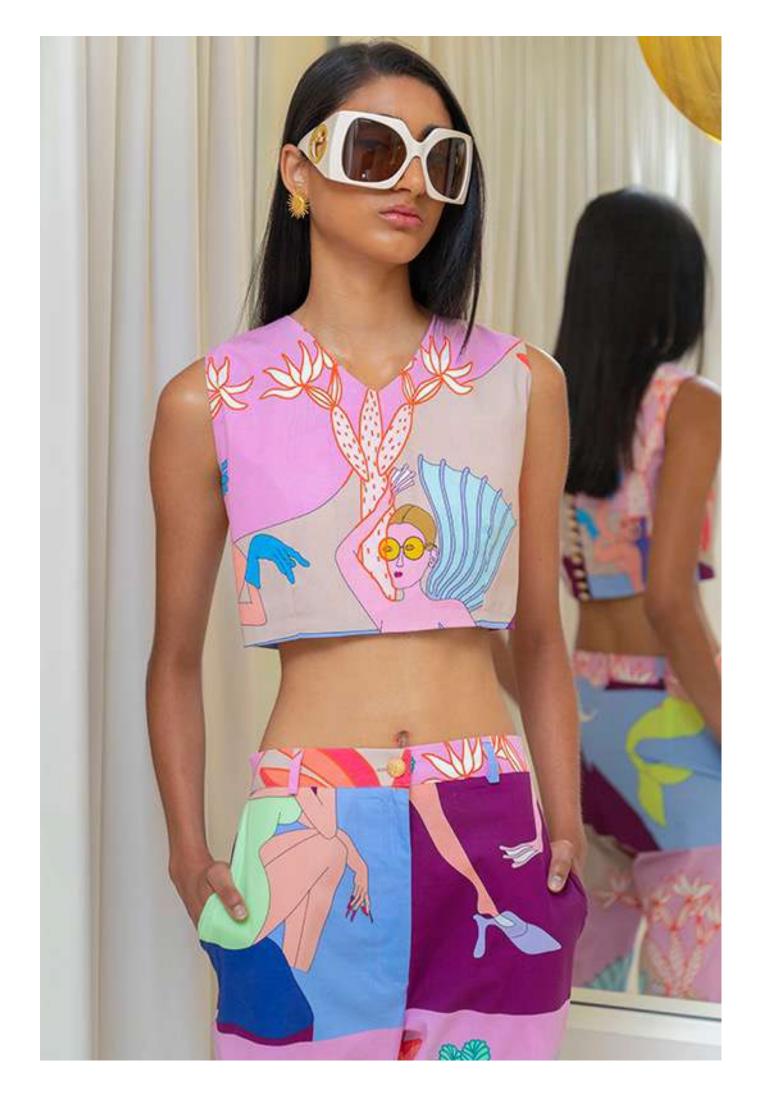

## Top V

V-Shaped neckline.

Button- fastening keyhole at back.

Gold-toned metal button.

Size: s/m-m/l.

Material: Cotton 97% El 3%.

Handmade pattern design.

Each piece of clothing has a unique design since the placement of the design differs on each garment.

## Shorts

Elasticated waistband.

Loose fit.

Size: s/m-m/l.

Material: Cotton 97% El 3%.

Handmade pattern design.

Each piece of clothing has a unique design since the placement of the design differs on each garment.