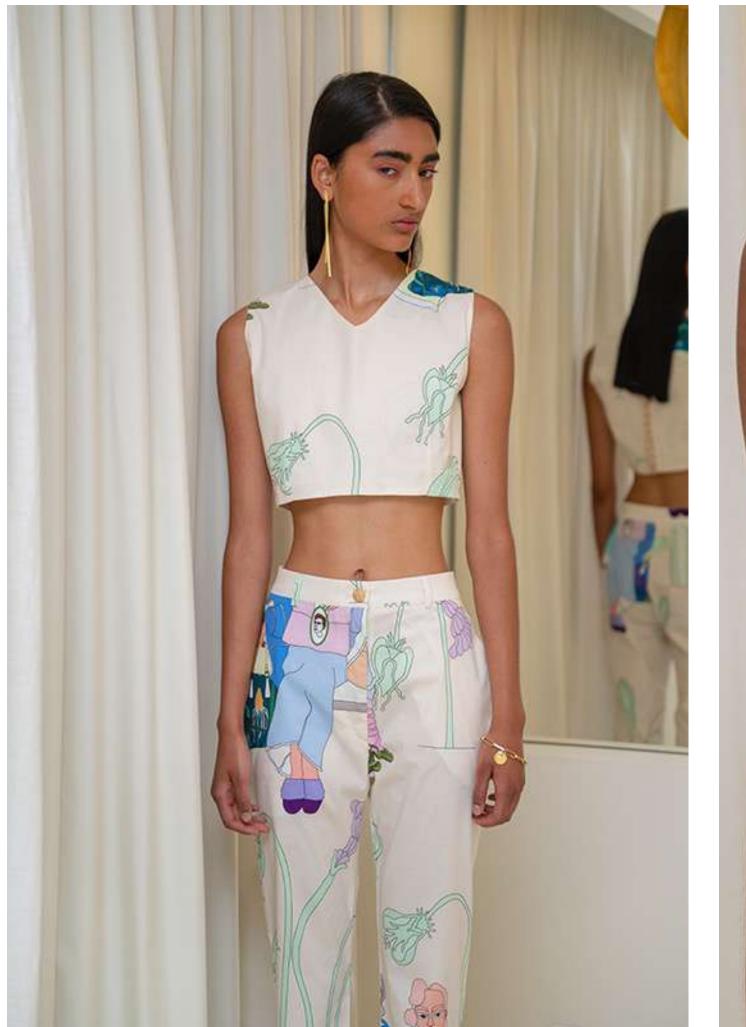

## Top V

V-Shaped neckline.

Button- fastening keyhole at back.

Gold-toned metal button.

Size: s/m-m/l.

Material: Cotton 97% El 3%.

Handmade pattern design.

Each piece of clothing has a unique design since the placement of the design differs on each garment.

#### Trousers

Concealed zip.

One gold-toned metal button fastening.

Loops.

Side slit pockets.

High waist.

Inner slit on the bottom.

Size: s-m-l.

Material: Cotton 97% El 3%.

Handmade pattern design.

Each piece of clothing has a unique design since the placement of the design differs on each garment.