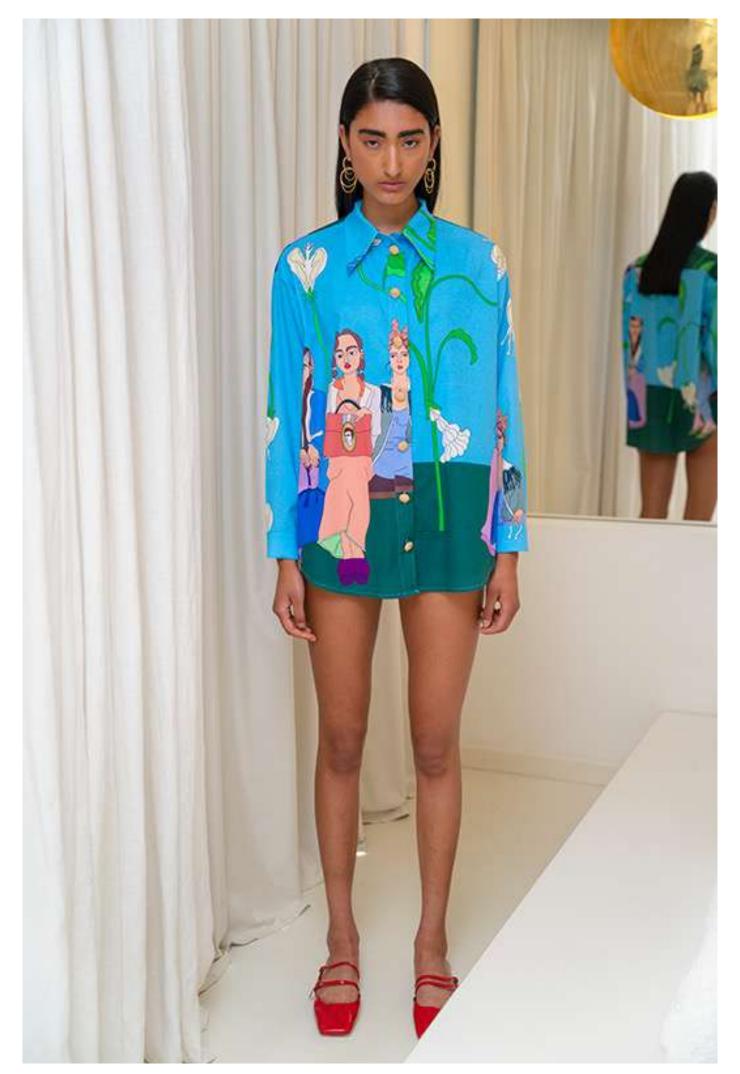

## Long Sleeve Shirt

Shirt-style collar.

Long sleeve with buttoned cuffs.

Button fastening on the front section.

Gold-toned metal buttons.

Size: s/m-m/l.

Material: Cotton 97% El 3%.

Handmade pattern design.

Each piece of clothing has a unique design since the placement of the design differs on each garment.