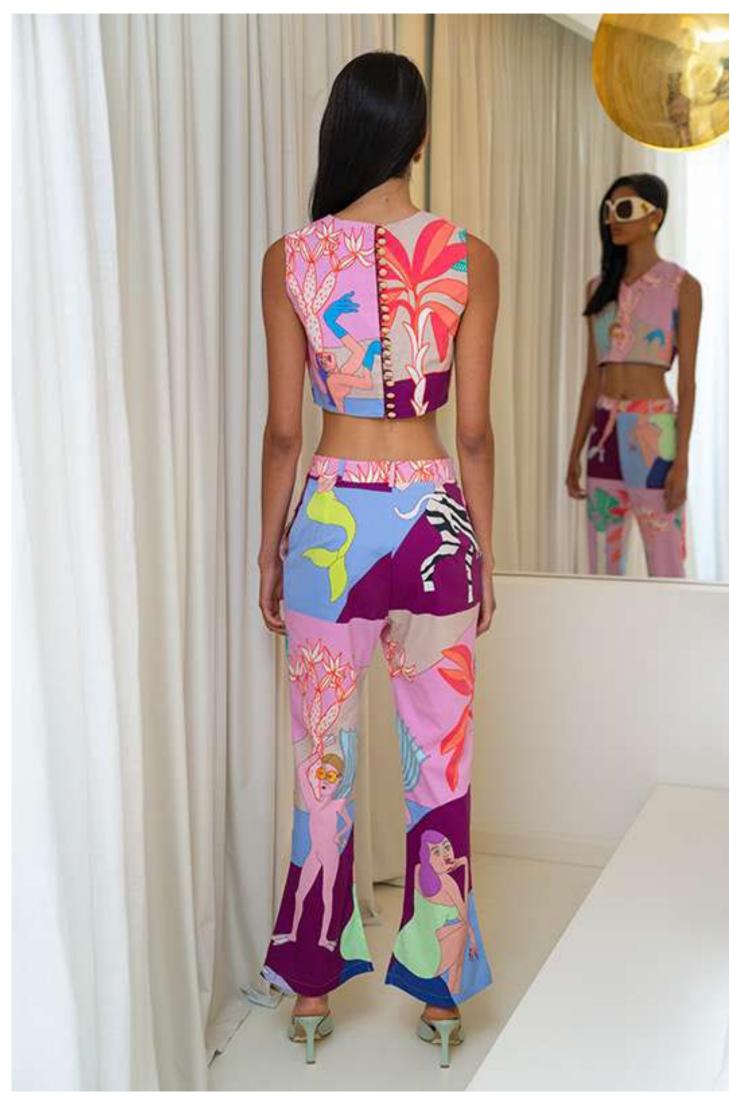

#### Trousers

Concealed zip.

One gold-toned metal button fastening.

Loops.

Side slit pockets.

High waist.

Inner slit on the bottom.

Size: s-m-l.

Material: Cotton 97% El 3%.

Handmade pattern design.

Each piece of clothing has a unique design since the placement of the design differs on each garment.

## Tiny Top

V-Shaped neckline.

Button fastening on the back section.

Gold-toned metal buttons.

Size: s-m-l.

Material: Cotton 97% El 3%.

Handmade pattern design.

Each piece of clothing has a unique design since the placement of the design differs on each garment.