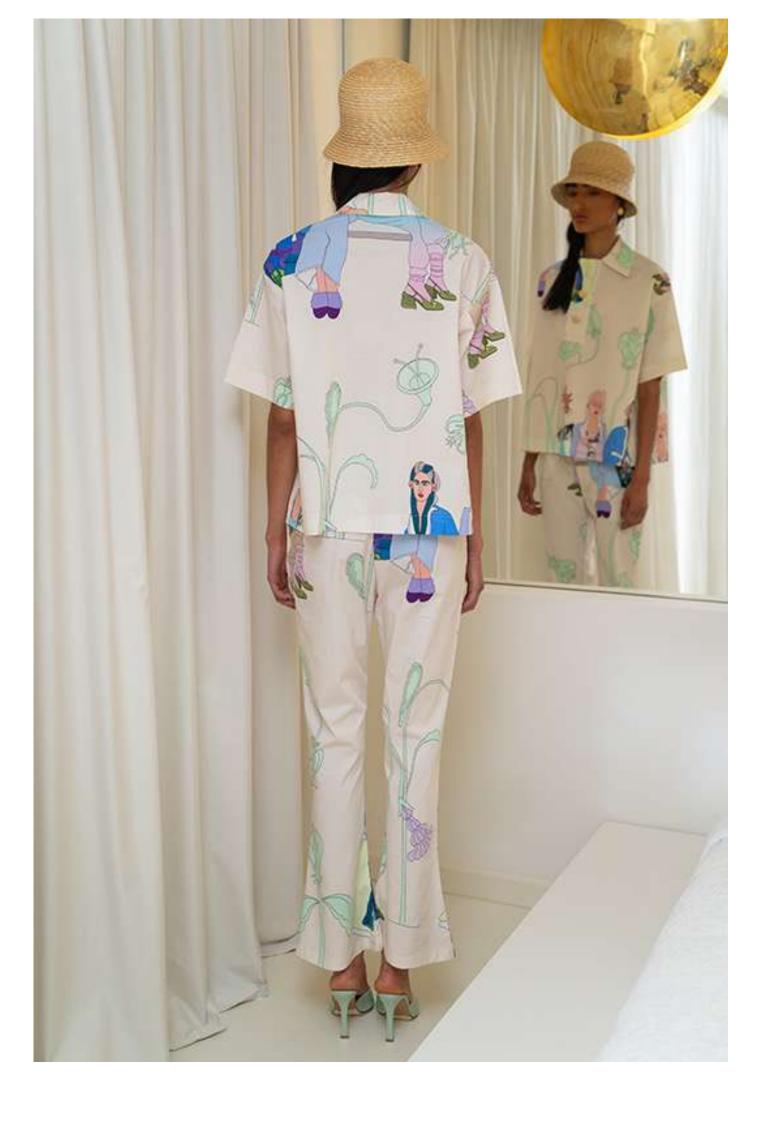

## Polo shirt

Polo collar.

Short sleeve.

Gold-toned metal buttons.

Size: s/m-m/l.

Material: Cotton 97% El 3%.

Handmade pattern design.

Each piece of clothing has a unique design since the placement of the design differs on each garment.

#### Trousers

Concealed zip.

One gold-toned metal button fastening.

Loops.

Side slit pockets.

High waist.

Inner slit on the bottom.

Size: s-m-l.

Material: Cotton 97% El 3%.

Handmade pattern design.

Each piece of clothing has a unique design since the placement of the design differs on each garment.