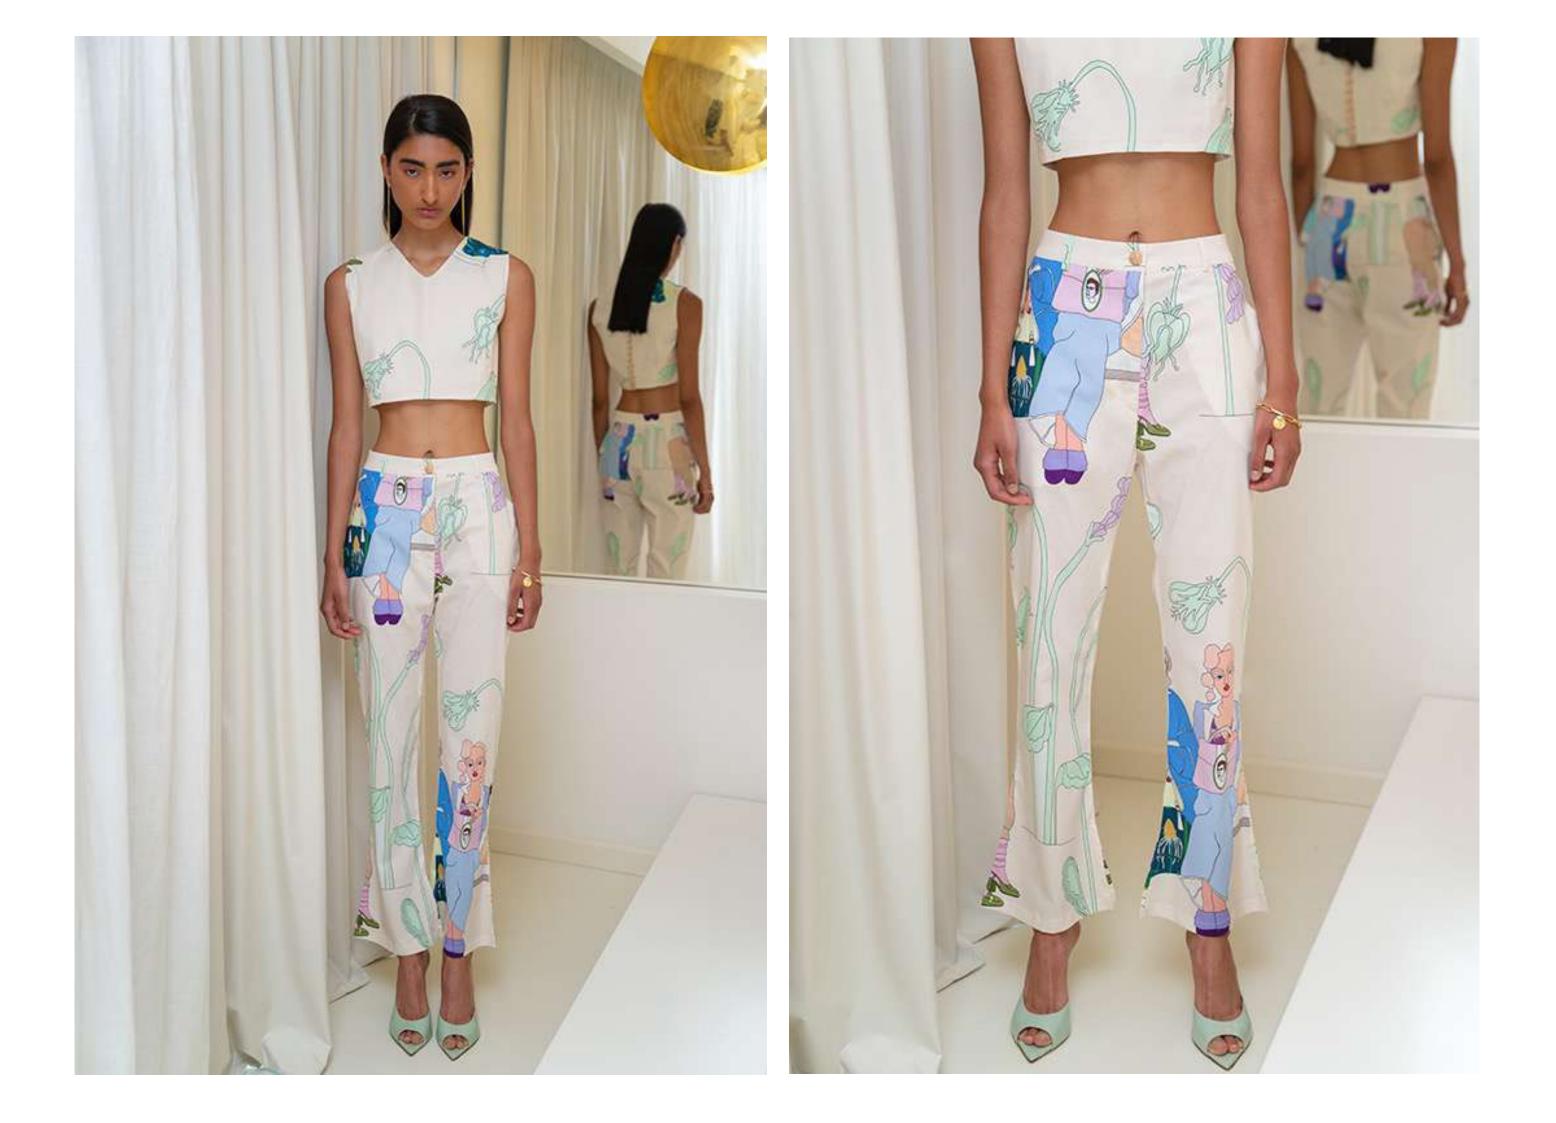

## Top V

V-Shaped neckline.

Button- fastening keyhole at back.

Gold-toned metal button.

Size: s/m-m/l.

Material: Cotton 97% El 3%.

Handmade pattern design.

Each piece of clothing has a unique design since the placement of the design differs on each garment.

#### Trousers

Concealed zip.

One gold-toned metal button fastening.

Loops.

Side slit pockets.

High waist.

Inner slit on the bottom.

Size: s-m-l.

Material: Cotton 97% El 3%.

Handmade pattern design.

Each piece of clothing has a unique design since the placement of the design differs on each garment.