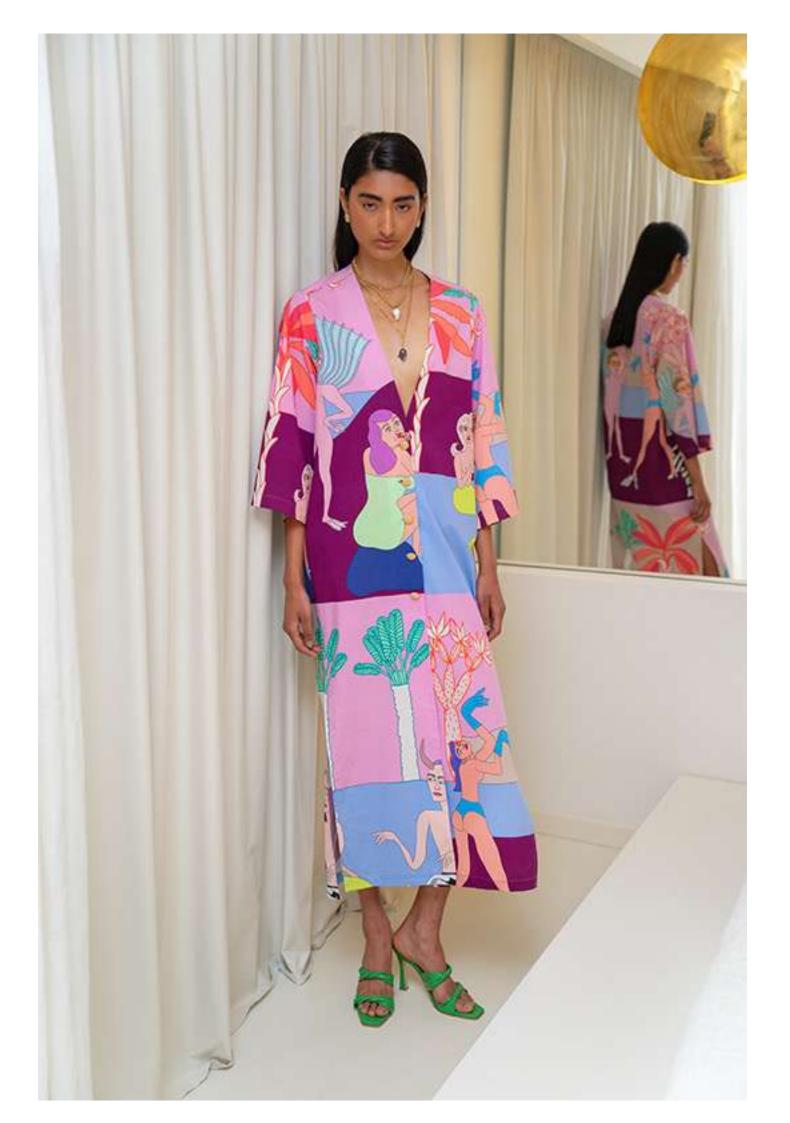

#### Kimono

Low cut V-Shaped neckline.

Button-fastenings through front.

Gold-toned metal buttons.

Side slits.

Size: s/m-m/l.

Material: Cotton 97% El 3%.

Handmade pattern design.

Each piece of clothing has a unique design since the placement of the design differs on each garment.