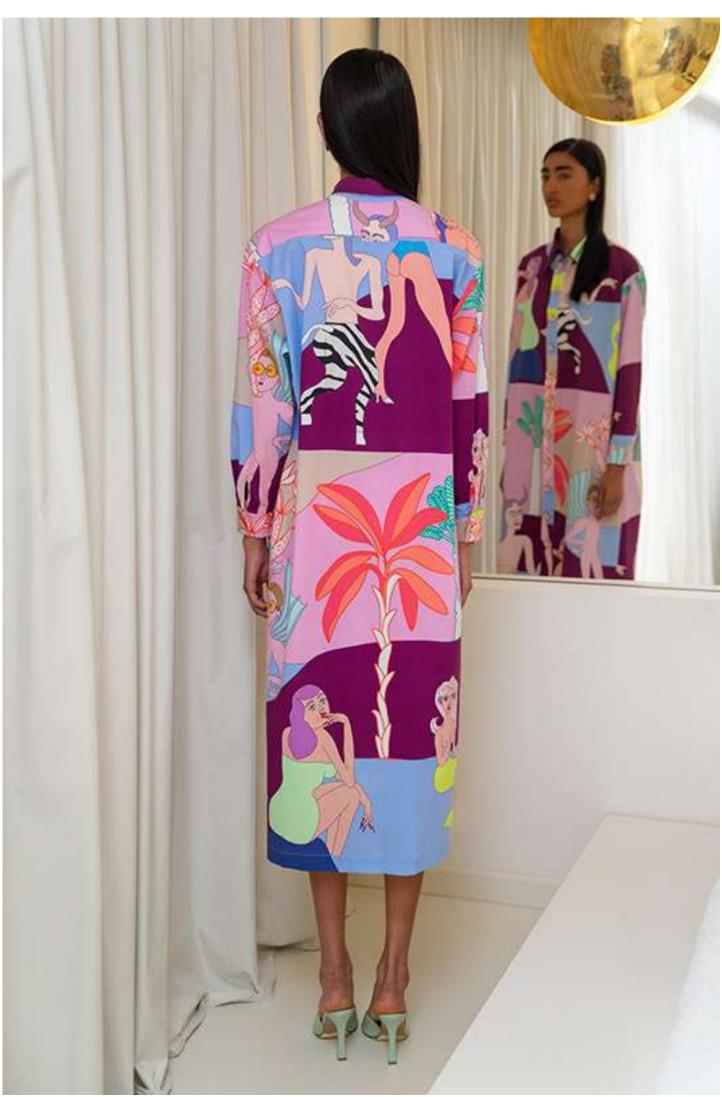

### Shirt Dress

Shirt-style collar.

Long sleeve with buttoned cuffs.

Button-fastenings through front.

Gold-toned metal buttons.

Loose fit.

Size: s/m-m/l.

Material: Cotton 97% El 3%.

Handmade pattern design.

Each piece of clothing has a unique design since the placement of the design differs on each garment.