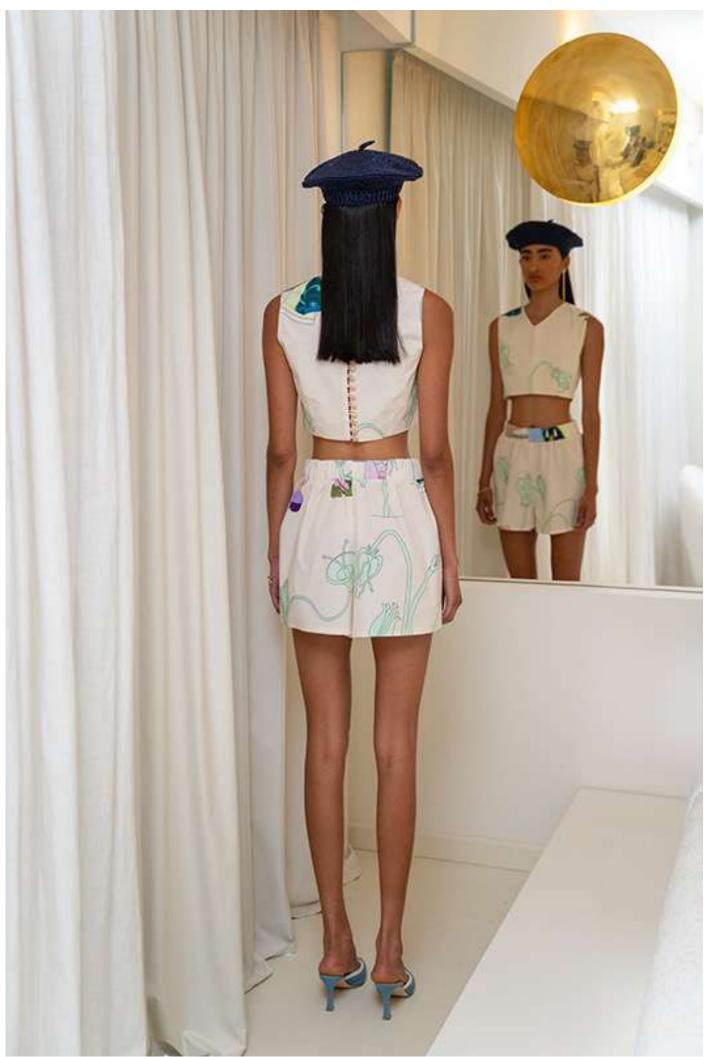

## Top V

V-Shaped neckline.

Button- fastening keyhole at back.

Gold-toned metal button.

Size: s/m-m/l.

Material: Cotton 97% El 3%.

Handmade pattern design.

Each piece of clothing has a unique design since the placement of the design differs on each garment.

## Shorts

Elasticated waistband.

Loose fit.

Size: s/m-m/l.

Material: Cotton 97% El 3%.

Handmade pattern design.

Each piece of clothing has a unique design since the placement of the design differs on each garment.